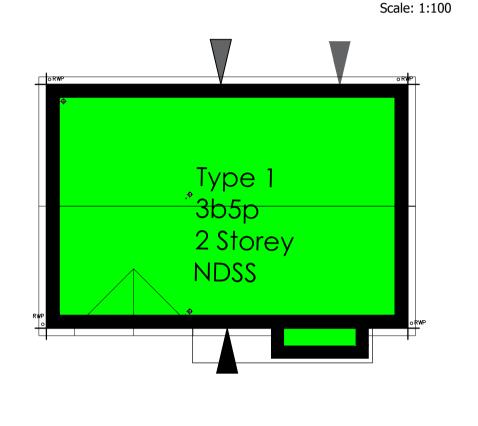

**Proposed Elevations** 

Proposed Floor Plans

Scale: 1:100

**House Type 1 Dwelling 2 Stories** 3 bedroom NFA 102m2 NDSS 3b5P