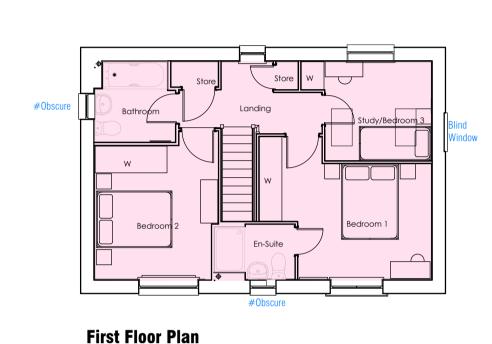

**Proposed Elevations** 

Proposed Floor Plans

Scale: 1:100

**House Type 1 Dwelling 2 Stories** 3 bedroom NFA 102m2 NDSS 3b5P