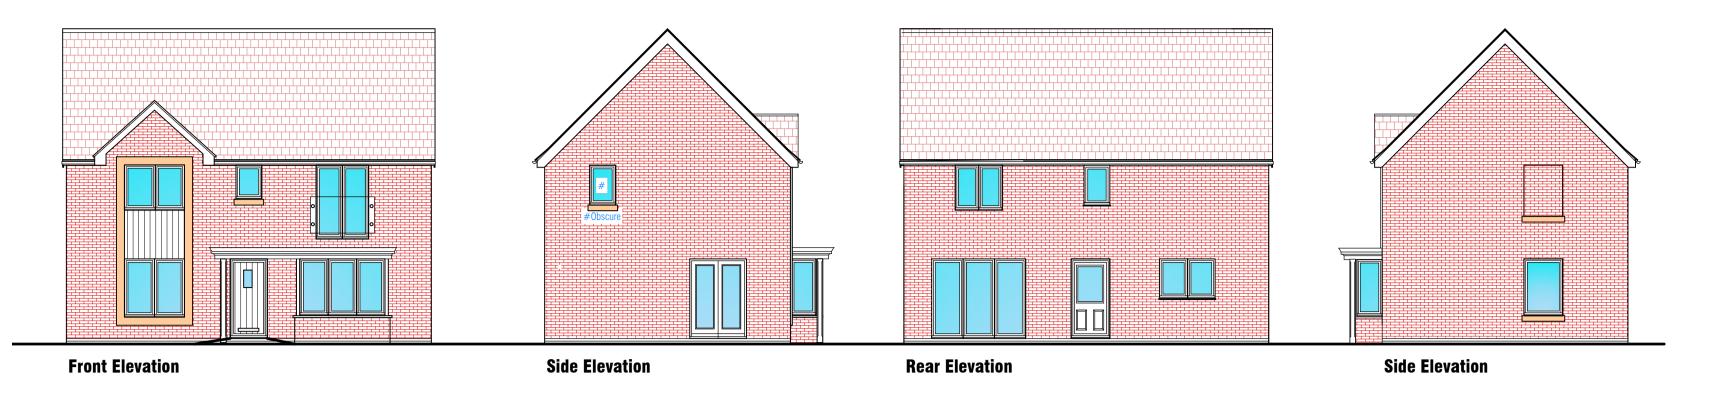

**Proposed Elevations** 

Proposed Floor Plans

Scale: 1:100

**House Type 1 Dwelling 2 Stories** 3 bedroom NFA 102m2 NDSS 3b5P

# **Elevations Notes**

- Brickwork to match existing Colour red muti red brick with black burns
- Stained western red cedar timber cladding
- Reconstituted stone cill & window currounds

- Roof tiles red sandsoft TLE (Thin Leading Edge)
- UPVC rainwater goods, colour grey/black
- UPVC rainwater goods, colour grey/black

# **Windows**

Grey PVC/Aluminum windows and doors RAL 7021

# 8. Black aluminum external doors - RAL 9004

# Vehicle Access

9. Porous ashfelt -Colour Black

# Hardstanding

- 10. Marshalls paving colour buff sunrise

- 12. Timber porch with post, finished with a flat roof
- 13. Clear glass Juliet balustrade

11. PIR lighting to external areas

RIDGE 57.490

Proposed Street Elevation