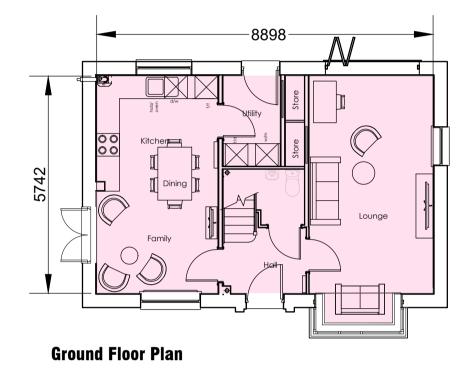

**Proposed Elevations** 

Proposed Floor Plans

Scale: 1:100

**House Type 1 Dwelling 2 Stories** 3 bedroom NFA 102m2 NDSS 3b5P