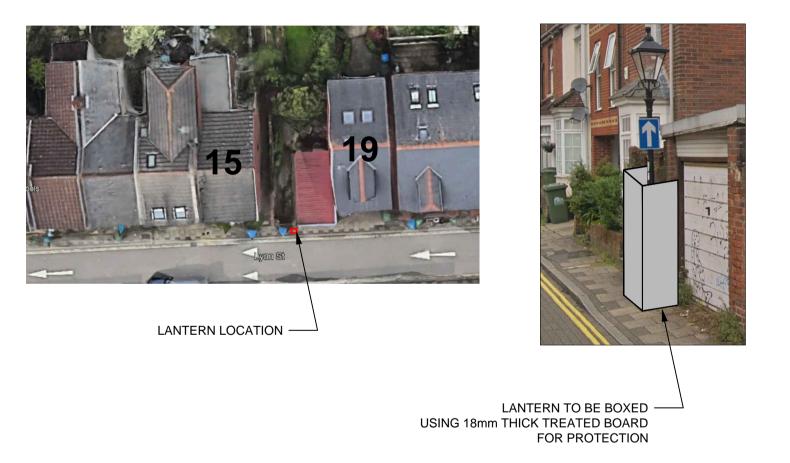

| ROATH CONSTRUCTION | Drawing Title<br>PROPOSED I | Drawing Title<br>PROPOSED LANTERN PROTECTION |          |                                                                                                     |                |  | Project Title<br>DEVELOPMENT AT           |
|--------------------|-----------------------------|----------------------------------------------|----------|-----------------------------------------------------------------------------------------------------|----------------|--|-------------------------------------------|
|                    | Drawing No<br>MR 001        | Revision                                     |          |                                                                                                     |                |  | CRANBURY PLACE<br>SOUTHAMPTON<br>SO14 0LG |
|                    | Checked By                  | Drawn By<br>BR 11/01/24                      | Rev Date | By Description                                                                                      | Chked Approved |  |                                           |
|                    | Drawing Status<br>PLANNIN   | Drawing Status Scale NTS                     |          | 0m 1 <u>m 2</u> m 3 <u>m 4m 5m 6m 7m 8m 9m 10</u> m<br><b>b b b b b b b b b b b b b b b b b b</b> b |                |  | 3014 023                                  |