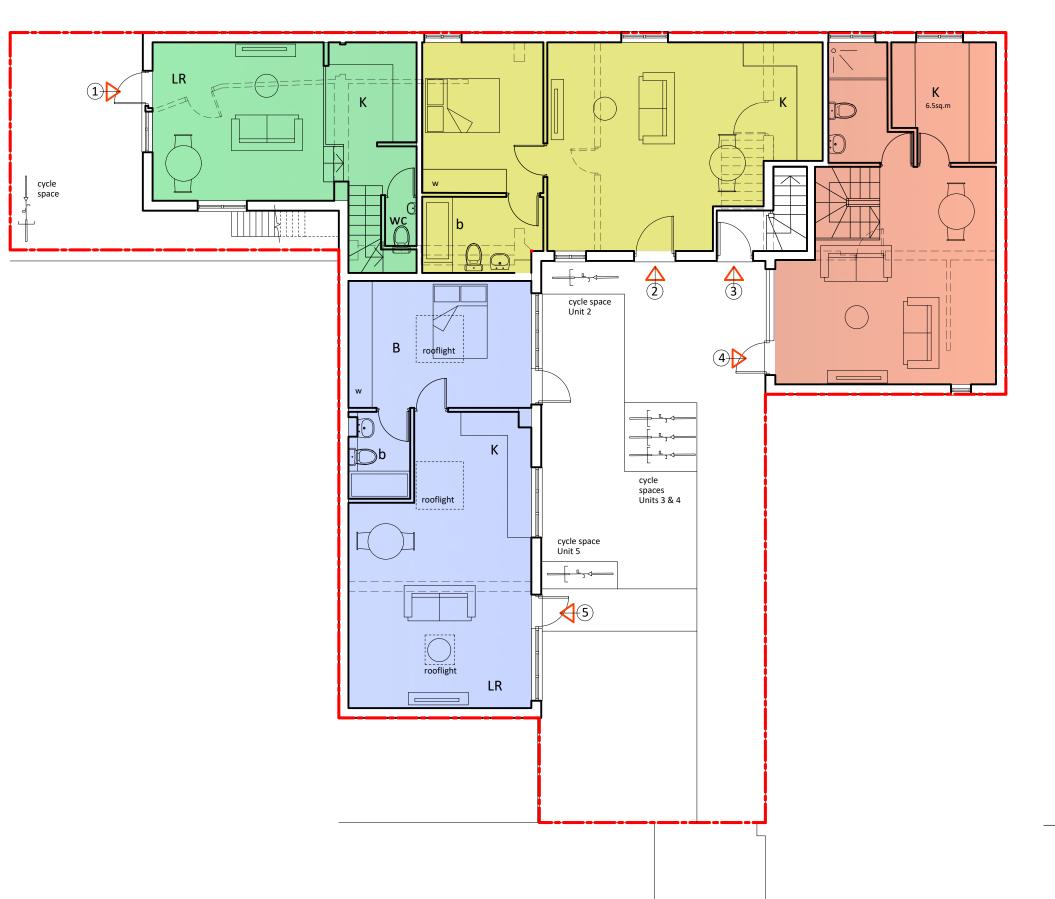

- 1 1bed (2p) duplex 59sq.m NIA
- 2 1bed (2p) flat 50.3sq.m NIA
- 1bed (2p) flat 51.5sq.m NIA
- 4 3bed (4p) duplex 84.5sq.m NIA
- (5) 1bed (2p) flat 50.5sq.m NIA

Suite 13, Rivers Lodge, West Common, Harpenden, AL5 2JD

e: enquiries@planningconsent.com

t: 01582 287 280

5m

Drawing Title:

Proposed Ground Floor

PDR conversion to form 5no residential units

Location: 42a Birkbeck Road London N12 8DZ

Date: MArch 2024 Drawing No:

Scale: 1:50@A1 1:100@A3

Drwn: ao

5417\_01

W: www.planningconsent.com Copyright and designright held by Stuart Henley & Partners Ltd. No unauthorised reproduction permitted.