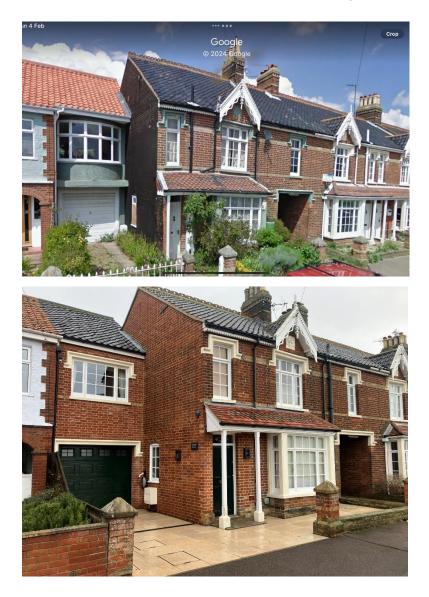

## 1 FIELD STILE RD SOUTHWOLD

The proposal is for the replacement of the windows indicated on the submitted plans marked A to F.

Having maintained and repaired the widows over the last eight years they are now beyond further upgrade and draft sealing.

Further to replacing the front first floor window over the garage after a previous application. The timber profile matched the existing windows but allowed for the inclusion double glazing and draft seals.

The application therefore proposes to use the same profiles as indicated on the plans and photos submitted.

The use of hardwood for the new frames will ensure good durability and longevity.