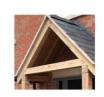

11 Brick dentil course to the eaves -Red brick

16 Wooden pitched porch

frame, colour anthracite

**South Elevation** 

|      |                       |          | Drawn | Checked |
|------|-----------------------|----------|-------|---------|
| Rev. | Description           | Date     | Ву    | Ву      |
| P01  | Issue For Information | 07.03.24 | TO    | DO      |
| P02  | Issue For Information | 19.03.24 | TO    | DO      |
| P03  | Issue For Information | 26.03.24 | TO    | DO      |
|      |                       |          |       |         |
|      |                       |          |       |         |
|      |                       |          |       |         |