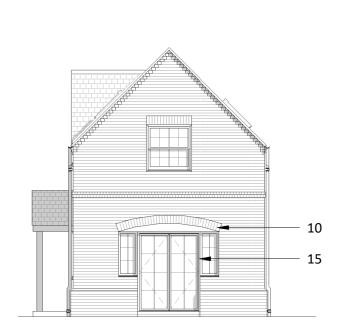

13 Brick band course

anthracite

14 Composite sash windows -

Aluminium-timber frame, colour

15 Composite patio double door with side windows - Aluminium-timber

CDM 2015

NOTES

The Construction (Design and Management) Regulations 2015 (CDM 2015) makes a distinction between domestic and commercial clients and outlines the duties you, as client, have under Health and Safety Law (HSE).

It is your responsibility as client to make yourself aware of your role within CDM 2015 and act accordingly.

Red brick

9 Soldier course to windows/ doors lintels - Red brick

**10** Brick arch to patio doors -Red brick