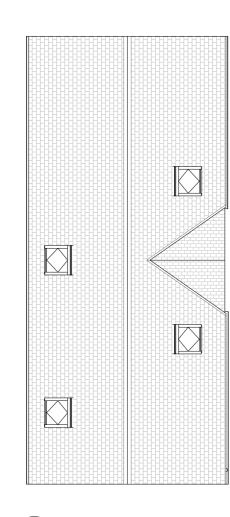

## Bedroom 1 12 m² Bedroom 2





**Roof Plan** 1:100



## Materials key:



1 Slate roof tiles, grey



2 Red brick



4 Composite front door - Aluminiumtimber frame, anthracite colour. Side vision panel.



5 Composite side/ rear door -Aluminium-timber frame, anthracite colour. Vision panel



11

13

14

6 Rainwater Goods - Aluminum anthracite colour

**East Elevation** 



**7** Timber fascias and soffits - Anthracite colour

8 Brick dentil course to gables/ dormers -



12 Stone window cill



13 Brick band course

anthracite

14 Composite sash windows -

Aluminium-timber frame, colour

15 Composite patio double door with side windows - Aluminium-timber

CDM 2015

NOTES

The Construction (Design and Management) Regulations 2015 (CDM 2015) makes a distinction between domestic and commercial clients and outlines the