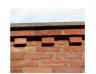

11 Brick dentil course to the eaves -Red brick

16 Wooden pitched porch

frame, colour anthracite

**South Elevation** 

|      |                       |          | Drawn | Checked |
|------|-----------------------|----------|-------|---------|
| Rev. | Description           | Date     | Ву    | Ву      |
| P01  | Issue For Information | 07.03.24 | TO    | DO      |
| P02  | Issue For Information | 19.03.24 | TO    | DO      |
| P03  | Issue For Information | 26.03.24 | TO    | DO      |
|      |                       |          |       |         |
|      |                       |          |       |         |
|      |                       |          |       |         |