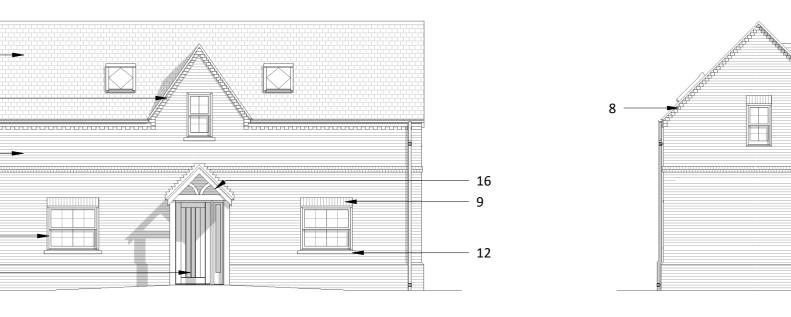

11

13

14

6 Rainwater Goods - Aluminum anthracite colour

**East Elevation** 

**7** Timber fascias and soffits - Anthracite colour

8 Brick dentil course to gables/ dormers -

12 Stone window cill

13 Brick band course

anthracite

14 Composite sash windows -

Aluminium-timber frame, colour

15 Composite patio double door with side windows - Aluminium-timber

CDM 2015

NOTES

The Construction (Design and Management) Regulations 2015 (CDM 2015) makes a distinction between domestic and commercial clients and outlines the duties you, as client, have under Health and Safety Law (HSE).

It is your responsibility as client to make yourself aware of your role within CDM 2015 and act accordingly.

Red brick

9 Soldier course to windows/ doors lintels - Red brick

**10** Brick arch to patio doors -Red brick

11 Brick dentil course to the eaves -Red brick

16 Wooden pitched porch

frame, colour anthracite

**South Elevation** 

|      |                       |          | Drawn | Checked |
|------|-----------------------|----------|-------|---------|
| Rev. | Description           | Date     | Ву    | Ву      |
| P01  | Issue For Information | 07.03.24 | TO    | DO      |
| P02  | Issue For Information | 19.03.24 | TO    | DO      |
| P03  | Issue For Information | 26.03.24 | TO    | DO      |
|      |                       |          |       |         |
|      |                       |          |       |         |
|      |                       |          |       |         |