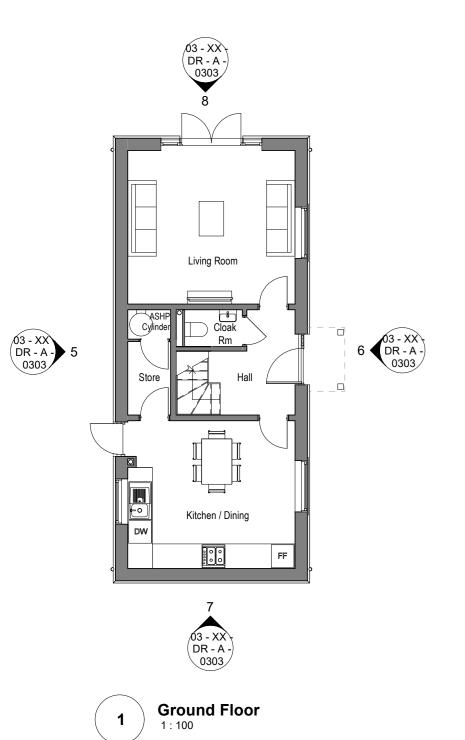

## Bedroom 1 12 m² Bedroom 2





**Roof Plan** 1:100



## Materials key:



1 Slate roof tiles, grey



2 Red brick



4 Composite front door - Aluminiumtimber frame, anthracite colour. Side vision panel.



5 Composite side/ rear door -Aluminium-timber frame, anthracite colour. Vision panel



11

13

14

6 Rainwater Goods - Aluminum anthracite colour

**East Elevation** 



**7** Timber fascias and soffits - Anthracite colour

8 Brick dentil course to gables/ dormers -



12 Stone window cill



13 Brick band course

anthracite

14 Composite sash windows -

Aluminium-timber frame, colour

15 Composite patio double door with side windows - Aluminium-timber

CDM 2015

NOTES

The Construction (Design and Management) Regulations 2015 (CDM 2015) makes a distinction between domestic and commercial clients and outlines the duties you, as client,