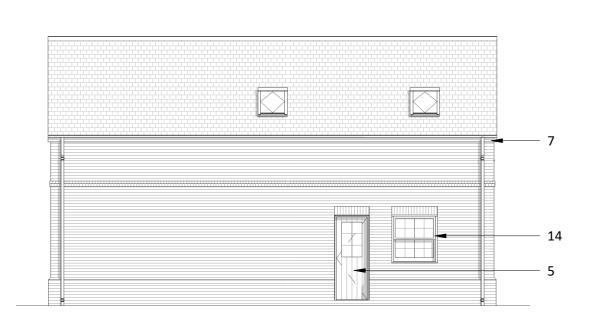

11

13

14

6 Rainwater Goods - Aluminum anthracite colour

**East Elevation** 

**7** Timber fascias and soffits - Anthracite colour

8 Brick dentil course to gables/ dormers -

12 Stone window cill

13 Brick band course

anthracite

14 Composite sash windows -

Aluminium-timber frame, colour

15 Composite patio double door with side windows - Aluminium-timber

CDM 2015

NOTES

The Construction (Design and Management) Regulations 2015 (CDM 2015) makes a distinction between domestic and commercial clients and outlines the duties you, as client, have under Health and Safety Law (HSE).