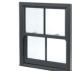

**9** Brick arch to patio doors - Red brick

- 12

**10** Brick dentil course to the eaves - Red brick

11 Stone window cill

12 Brick band course

**13** Composite sash windows - Aluminium-timber frame, colour anthracite