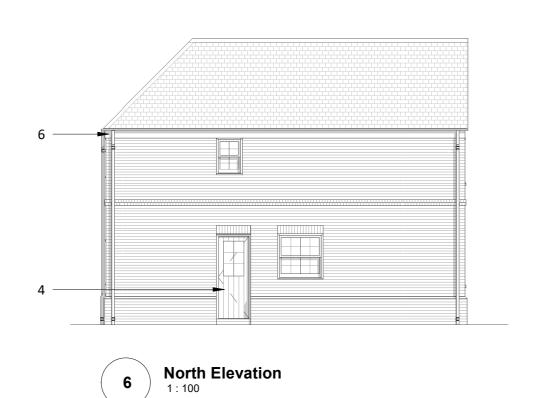

## **Materials key:**

1 Slate roof tiles, grey

2 Red brick

**3** Composite front door - Aluminium-timber frame, anthracite colour. Side vision panel.

**4** Composite side/ rear door - Aluminium-timber frame, anthracite colour. Vision panel

**5** Rainwater Goods - Aluminum anthracite colour

**6** Timber fascias and soffits - Anthracite colour

**7** Brick dentil course to gables/ dormers - Red brick

8 Soldier course to windows/ doors lintels - Red brick