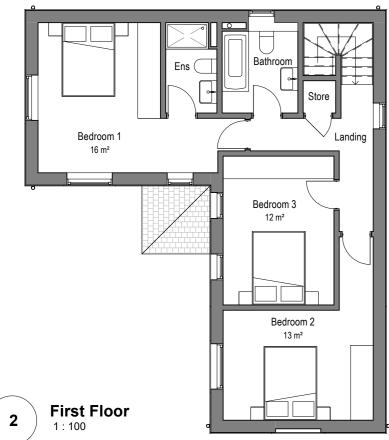

West Elevation
1:100

**South Elevation** 

1:100

7 East Elevation

| PURPOSE O      |                |               |            |            |
|----------------|----------------|---------------|------------|------------|
| IN -           | For Inform     | nation        |            |            |
| DRAWING S      | TATUS          |               |            |            |
| S2 -           | - For Inforn   | nation        |            |            |
| PROJECT TI     | TLE            |               |            |            |
| High           | Street Leiston |               |            |            |
| CLIENT         | 5              |               |            |            |
| vvest          | ern House Dev  | elopments     |            |            |
| DRAWING T      | ITLE           |               |            |            |
| Floor          | Plans and Elev | ations - Plot | 2          |            |
|                |                |               |            |            |
| SCALE          | DATE           | DRAWN BY      | CHECKED BY | APPROVED I |
| 1:100@A2       | 23.10.2023     | то            | DO         | -          |
| DRAWING N      | NUMBER         |               |            |            |
| PROJECT NO DRA | WING FIELDS    |               |            | REVISION   |
| 4348 - L       | AN - 02 - 2    | XX - DR -     | A - 0302   | P04        |
| 1              | 1 1            | 1 1           | 1          |            |