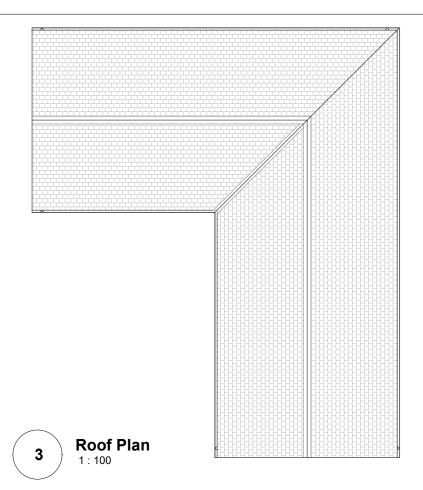

0.000 1m 2m 3m

© Crown copyright and database rights 2023.

Ordnance Survey Licence Number 0100031673

**14** Composite patio double door with side windows - Aluminium-timber frame, colour anthracite

15 Wooden pitched porch