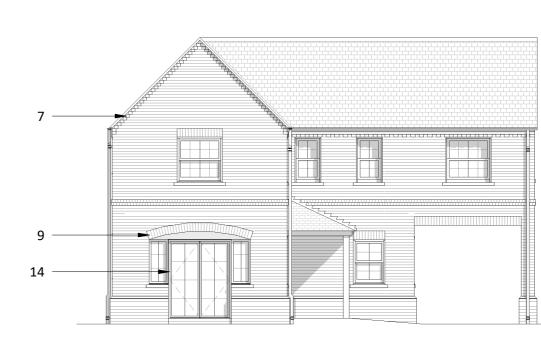

## **Materials key:**

1 Slate roof tiles, grey

2 Red brick

**3** Composite front door - Aluminium-timber frame, anthracite colour. Side vision panel.

**4** Composite side/ rear door - Aluminium-timber frame, anthracite colour. Vision panel

**5** Rainwater Goods - Aluminum anthracite colour

**6** Timber fascias and soffits - Anthracite colour

**7** Brick dentil course to gables/ dormers - Red brick

8 Soldier course to windows/ doors lintels - Red brick

**9** Brick arch to patio doors - Red brick

- 12

**10** Brick dentil course to the eaves - Red brick

11 Stone window cill

12 Brick band course

**13** Composite sash windows - Aluminium-timber frame, colour anthracite

0.000 1m 2m 3m

© Crown copyright and database rights 2023.

Ordnance Survey Licence Number 0100031673

**14** Composite patio double door with side windows - Aluminium-timber frame, colour anthracite

15 Wooden pitched porch