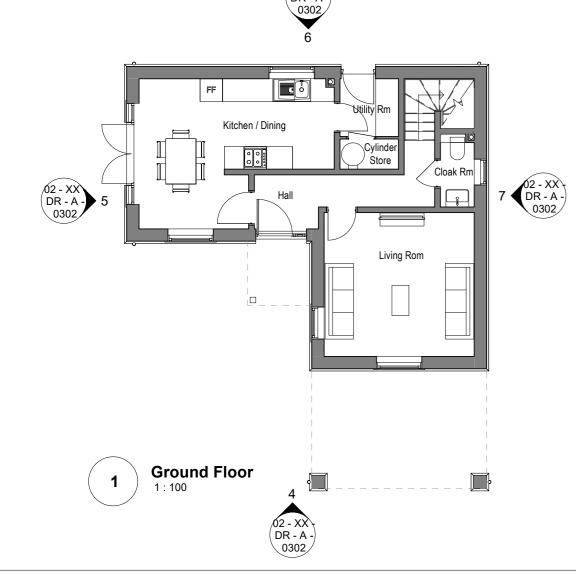

West Elevation
1:100

**South Elevation** 

1:100

7 East Elevation

| PURPOSE O      |                |               |            |            |
|----------------|----------------|---------------|------------|------------|
| IN -           | For Inform     | nation        |            |            |
| DRAWING S      | TATUS          |               |            |            |
| S2 -           | - For Inforn   | nation        |            |            |
| PROJECT TI     | TLE            |               |            |            |
| High           | Street Leiston |               |            |            |
| CLIENT         | 5              |               |            |            |
| vvest          | ern House Dev  | elopments     |            |            |
| DRAWING T      | ITLE           |               |            |            |
| Floor          | Plans and Elev | ations - Plot | 2          |            |
|                |                |               |            |            |
| SCALE          | DATE           | DRAWN BY      | CHECKED BY | APPROVED I |
| 1:100@A2       | 23.10.2023     | то            | DO         | -          |
| DRAWING N      | NUMBER         |               |            |            |
| PROJECT NO DRA | WING FIELDS    |               |            | REVISION   |
| 4348 - L       | AN - 02 - 2    | XX - DR -     | A - 0302   | P04        |
| 1              | 1 1            | 1 1           | 1          |            |