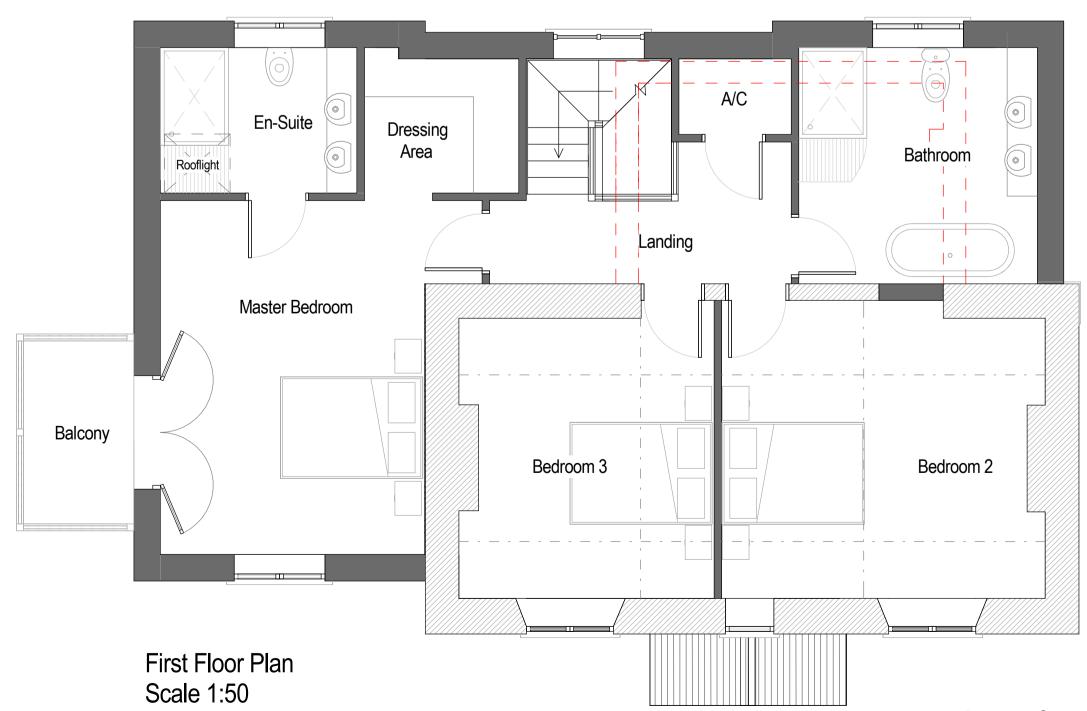

FRONT ELEVATION - East - Scale 1:100

SIDE ELEVATION - North - Scale 1:100

REAR ELEVATION - West - Scale 1:100

SIDE ELEVATION - South - Scale 1:100

3D Indicative Visuals
Not to Scale

The Site, 24 Chosen Rd, **Cheltenham**. GL51 9LT Oak House, Aylburton, **Gloucestershire**. GL15 6ST Wyastone Business Park, **Monmouth**. NP25 3SR 01242 650 980 01594 516 161 01600 800 101 Mr M. Bryant Birchenwood Bindsley Lane, Staunton, Glos. GL16 8PE 2m 4m Proposed Plans, Elevations & 3D Visuals VISUAL SCALE 1:100 @ A1 Drawing No. 200 0m 1m 2m 3m Scale at A1 As indicated Planning March 2024 VISUAL SCALE 1:50 @ A1 www.apexarchitectureltd.com info@apexarchitectureltd.com