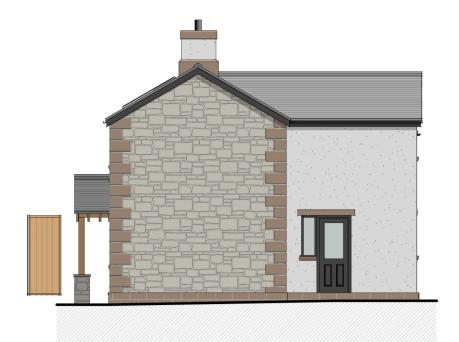

FRONT ELEVATION - East - Scale 1:100

SIDE ELEVATION - North - Scale 1:100

REAR ELEVATION - West - Scale 1:100

SIDE ELEVATION - South - Scale 1:100

3D Indicative Visuals
Not to Scale

The Site, 24 Chosen Rd, **Cheltenham**. GL51 9LT Oak House, Aylburton, **Gloucestershire**. GL15 6ST Wyastone Business Park, **Monmouth**. NP25 3SR 01242 650 980 01594 516 161 01600 800 101 Mr M. Bryant Birchenwood Bindsley Lane, Staunton, Glos. GL16 8PE 2m 4m Proposed Plans, Elevations & 3D Visuals VISUAL SCALE 1:100 @ A1 Drawing No. 200 0m 1m 2m 3m Scale at A1 As indicated Planning March 2024 VISUAL SCALE 1:50 @ A1 www.apexarchitectureltd.com info@apexarchitectureltd.com