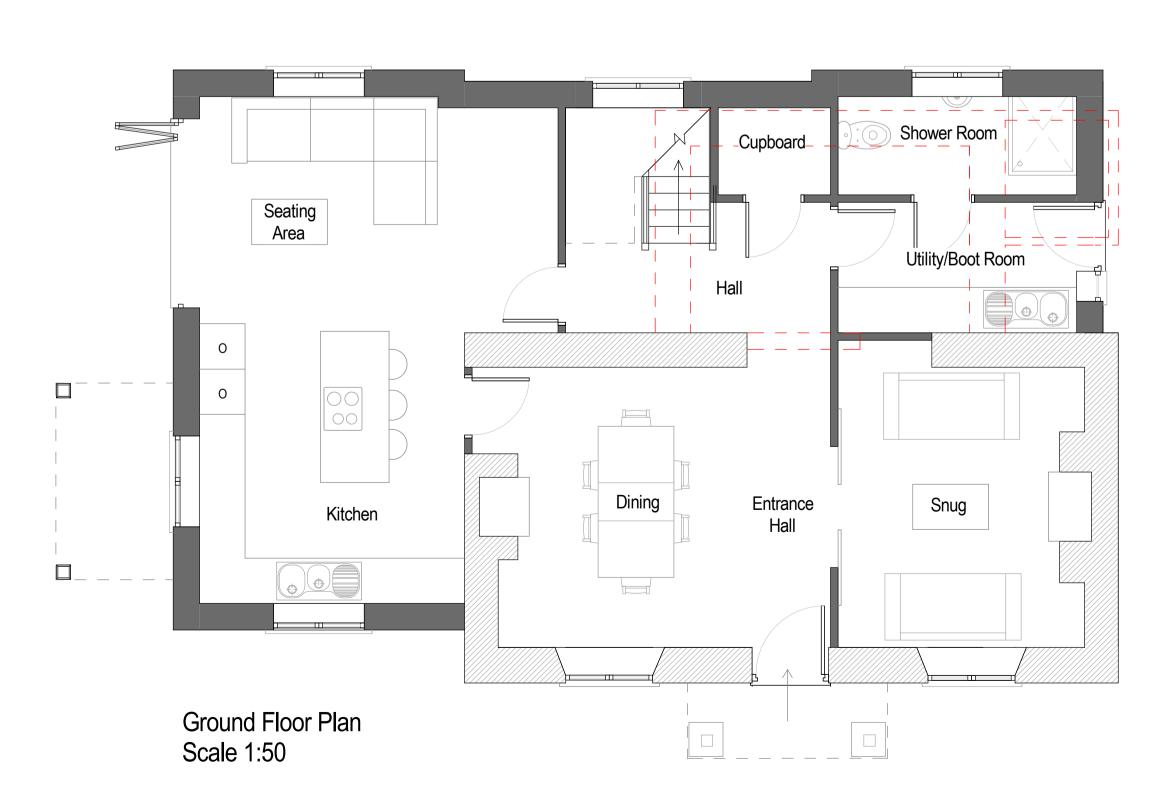

FRONT ELEVATION - East - Scale 1:100

SIDE ELEVATION - North - Scale 1:100

REAR ELEVATION - West - Scale 1:100

SIDE ELEVATION - South - Scale 1:100

3D Indicative Visuals
Not to Scale

The Site, 24 Chosen Rd, **Cheltenham**. GL51 9LT Oak House, Aylburton, **Gloucestershire**. GL15 6ST Wyastone Business Park, **Monmouth**. NP25 3SR 01242 650 980 01594 516 161 01600 800 101 Mr M. Bryant Birchenwood Bindsley Lane, Staunton, Glos. GL16 8PE 2m 4m Proposed Plans, Elevations & 3D Visuals VISUAL SCALE 1:100 @ A1 Drawing No. 200 0m 1m 2m 3m Scale at A1 As indicated Planning March 2024 VISUAL SCALE 1:50 @ A1 www.apexarchitectureltd.com info@apexarchitectureltd.com