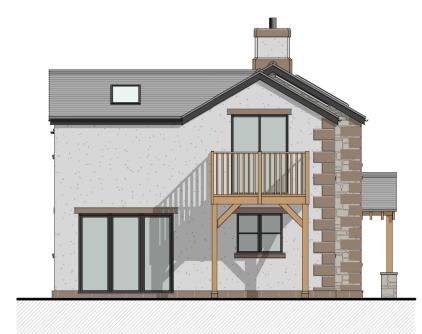

FRONT ELEVATION - East - Scale 1:100

SIDE ELEVATION - North - Scale 1:100

REAR ELEVATION - West - Scale 1:100

SIDE ELEVATION - South - Scale 1:100

3D Indicative Visuals
Not to Scale

The Site, 24 Chosen Rd, **Cheltenham**. GL51 9LT Oak House, Aylburton, **Gloucestershire**. GL15 6ST Wyastone Business Park, **Monmouth**. NP25 3SR 01242 650 980 01594 516 161 01600 800 101 Mr M. Bryant Birchenwood Bindsley Lane, Staunton, Glos. GL16 8PE 2m 4m Proposed Plans, Elevations & 3D Visuals VISUAL SCALE 1:100 @ A1 Drawing No. 200 0m 1m 2m 3m Scale at A1 As indicated Planning March 2024 VISUAL SCALE 1:50 @ A1 www.apexarchitectureltd.com info@apexarchitectureltd.com