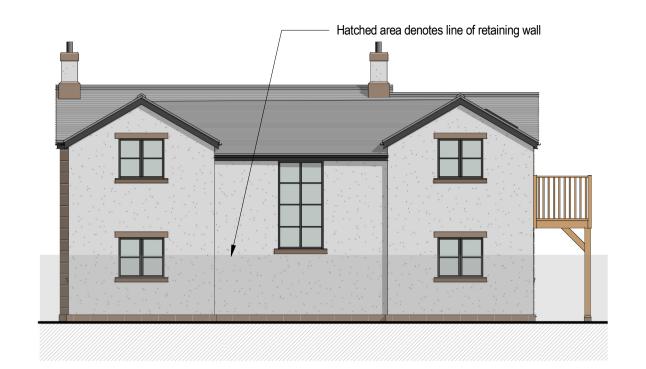

FRONT ELEVATION - East - Scale 1:100

SIDE ELEVATION - North - Scale 1:100

REAR ELEVATION - West - Scale 1:100

SIDE ELEVATION - South - Scale 1:100

3D Indicative Visuals
Not to Scale

The Site, 24 Chosen Rd, **Cheltenham**. GL51 9LT Oak House, Aylburton, **Gloucestershire**. GL15 6ST Wyastone Business Park, **Monmouth**. NP25 3SR 01242 650 980 01594 516 161 01600 800 101 Mr M. Bryant Birchenwood Bindsley Lane, Staunton, Glos. GL16 8PE 2m 4m Proposed Plans, Elevations & 3D Visuals VISUAL SCALE 1:100 @ A1 Drawing No. 200 0m 1m 2m 3m Scale at A1 As indicated Planning March 2024 VISUAL SCALE 1:50 @ A1 www.apexarchitectureltd.com info@apexarchitectureltd.com