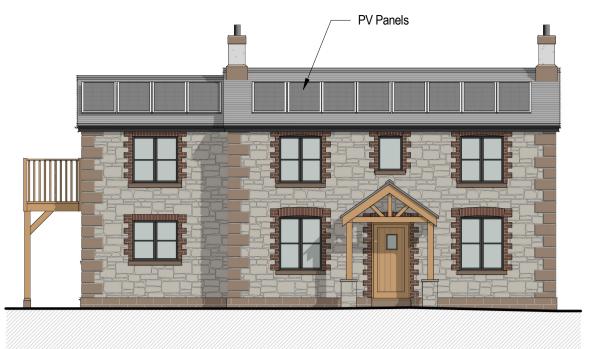

FRONT ELEVATION - East - Scale 1:100

SIDE ELEVATION - North - Scale 1:100

REAR ELEVATION - West - Scale 1:100

SIDE ELEVATION - South - Scale 1:100

3D Indicative Visuals
Not to Scale

The Site, 24 Chosen Rd, **Cheltenham**. GL51 9LT Oak House, Aylburton, **Gloucestershire**. GL15 6ST Wyastone Business Park, **Monmouth**. NP25 3SR 01242 650 980 01594 516 161 01600 800 101 Mr M. Bryant Birchenwood Bindsley Lane, Staunton, Glos. GL16 8PE 2m 4m Proposed Plans, Elevations & 3D Visuals VISUAL SCALE 1:100 @ A1 Drawing No. 200 0m 1m 2m 3m Scale at A1 As indicated Planning March 2024 VISUAL SCALE 1:50 @ A1 www.apexarchitectureltd.com info@apexarchitectureltd.com