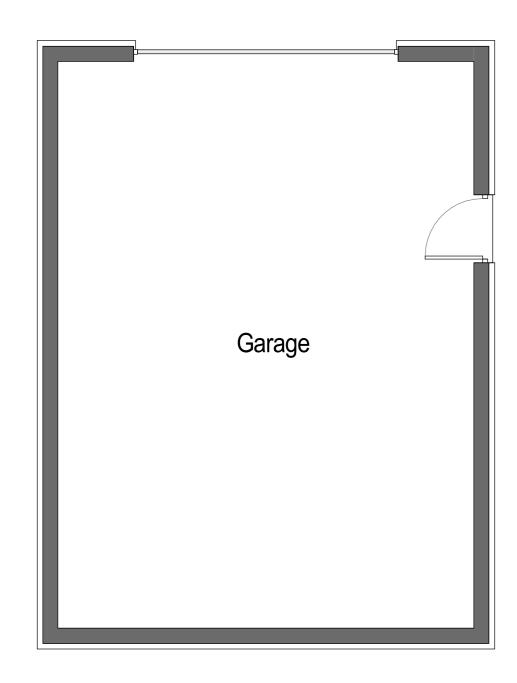

PROPOSED GARAGE FLOOR PLANS Scale 1:50

FRONT ELEVATION - West Elevation Scale 1:100

SIDE ELEVATION - North Elevation Scale 1:100

REAR ELEVATION - East Elevation Scale 1:100

SIDE ELEVATION - South Elevation Scale 1:100

Project

Birchenwood

Bindsley Lane, Staunton, Glos. GL16 8PE

Title

Proposed Garage Floor Plans and Elevations

| Job No.      | Drawing No. | Revision   |
|--------------|-------------|------------|
| AA806bw      | 201         |            |
| Scale at A2  | Issue       | Date       |
| As indicated | Planning    | March 2024 |