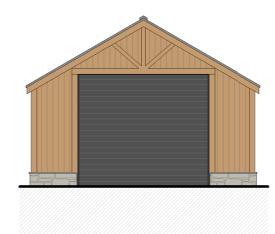

PROPOSED GARAGE FLOOR PLANS Scale 1:50

FRONT ELEVATION - West Elevation Scale 1:100

SIDE ELEVATION - North Elevation Scale 1:100

REAR ELEVATION - East Elevation Scale 1:100

SIDE ELEVATION - South Elevation Scale 1:100

Project

Birchenwood

Bindsley Lane, Staunton, Glos. GL16 8PE

Title

Proposed Garage Floor Plans and Elevations

| Job No.      | Drawing No. | Revision   |
|--------------|-------------|------------|
| AA806bw      | 201         |            |
| Scale at A2  | Issue       | Date       |
| As indicated | Planning    | March 2024 |