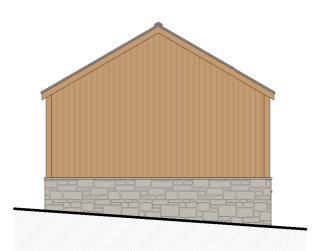

PROPOSED GARAGE FLOOR PLANS Scale 1:50

FRONT ELEVATION - West Elevation Scale 1:100

SIDE ELEVATION - North Elevation Scale 1:100

REAR ELEVATION - East Elevation Scale 1:100

SIDE ELEVATION - South Elevation Scale 1:100

Project

Birchenwood

Bindsley Lane, Staunton, Glos. GL16 8PE

Title

Proposed Garage Floor Plans and Elevations

| Job No.      | Drawing No. | Revision   |
|--------------|-------------|------------|
| AA806bw      | 201         |            |
| Scale at A2  | Issue       | Date       |
| As indicated | Planning    | March 2024 |