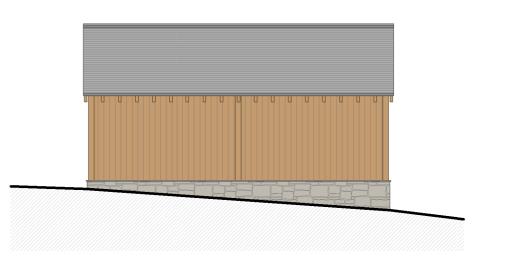

PROPOSED GARAGE FLOOR PLANS Scale 1:50

FRONT ELEVATION - West Elevation Scale 1:100

SIDE ELEVATION - North Elevation Scale 1:100

REAR ELEVATION - East Elevation Scale 1:100

SIDE ELEVATION - South Elevation Scale 1:100

Project

Birchenwood

Bindsley Lane, Staunton, Glos. GL16 8PE

Title

Proposed Garage Floor Plans and Elevations

| Job No.      | Drawing No. | Revision   |
|--------------|-------------|------------|
| AA806bw      | 201         |            |
| Scale at A2  | Issue       | Date       |
| As indicated | Planning    | March 2024 |