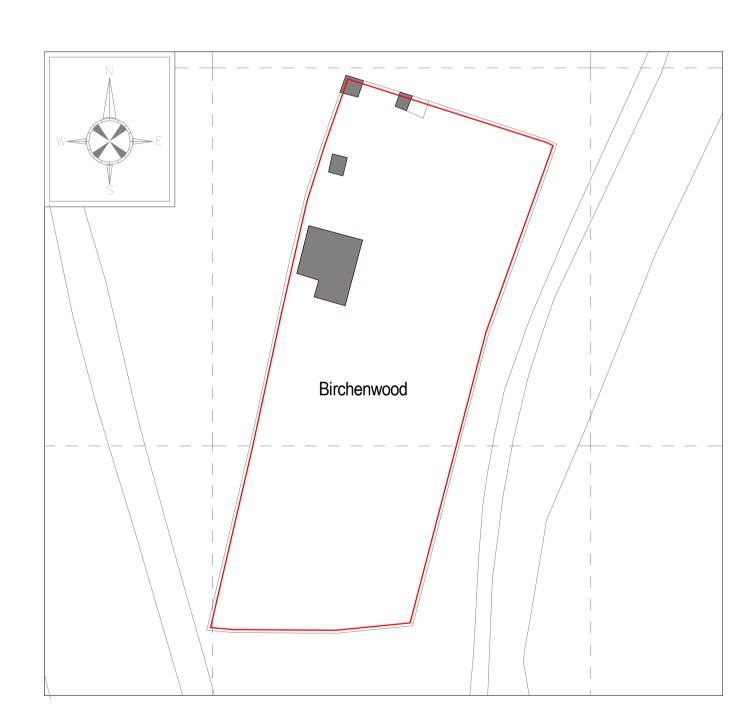

SIDE ELEVATION - North - Scale 1:100

REAR ELEVATION - West - Scale 1:100

SIDE ELEVATION - South - Scale 1:100

Birchenwood

Birchenwood

LOCATION PLAN

LOCATION PLAN Scale 1:1250

BLOCK PLAN Scale 1:500