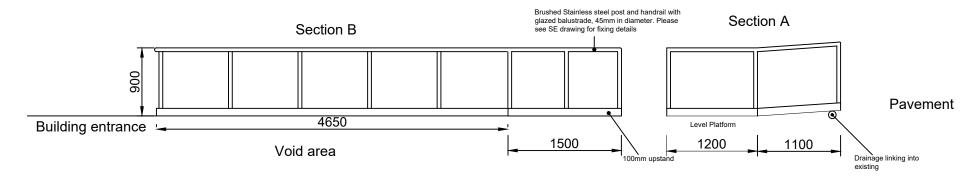

## Notes:

- 1) Concrete ramp section to be finished in sandstone to match adjacent finishes. Supplied by Marshalls, Range: Fairstone Sawn Versuro Jumbo anti-slip Colour: Golden Sand Size:
- 1210x1210x22mm laid on a 50mm 4:1 sand cement mortar bed, 8-10mm mortar joints filled with colour match compound. Equal & Approved.
- 2) Supply and install DDA compliant stainless steel 316 grade, post and glazed balustrade system. Stainless steel elements to be 45mm in diameter and glass balustrade consisting of 12mm toughened glass to BS EN12150 & BS6262. Manufacturer: Forsyth Glazing, Equal & Approved.
- 3)See refer to Structural Engineers drawings 5007-CDC-22-22-DR-S-2000 & 5007-CDC-22-22-DR-S-0500 for further details.