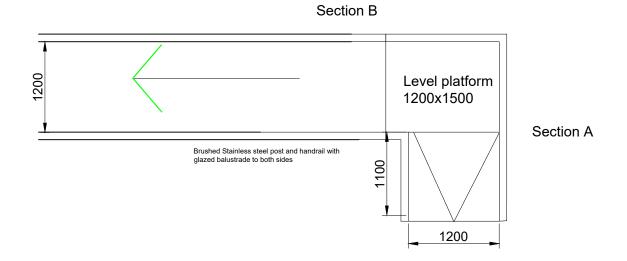

## Notes:

- 1) Concrete ramp section to be finished in sandstone to match adjacent finishes. Supplied by Marshalls, Range: Fairstone Sawn Versuro Jumbo anti-slip Colour: Golden Sand Size:
- 1210x1210x22mm laid on a 50mm 4:1 sand cement mortar bed, 8-10mm mortar joints filled with colour match compound. Equal & Approved.
- 2) Supply and install DDA compliant stainless steel 316 grade, post and glazed balustrade system. Stainless steel elements to be 45mm in diameter and glass balustrade consisting of 12mm toughened glass to BS EN12150 & BS6262. Manufacturer: Forsyth Glazing, Equal & Approved.
- 3)See refer to Structural Engineers drawings 5007-CDC-22-22-DR-S-2000 & 5007-CDC-22-22-DR-S-0500 for further details.