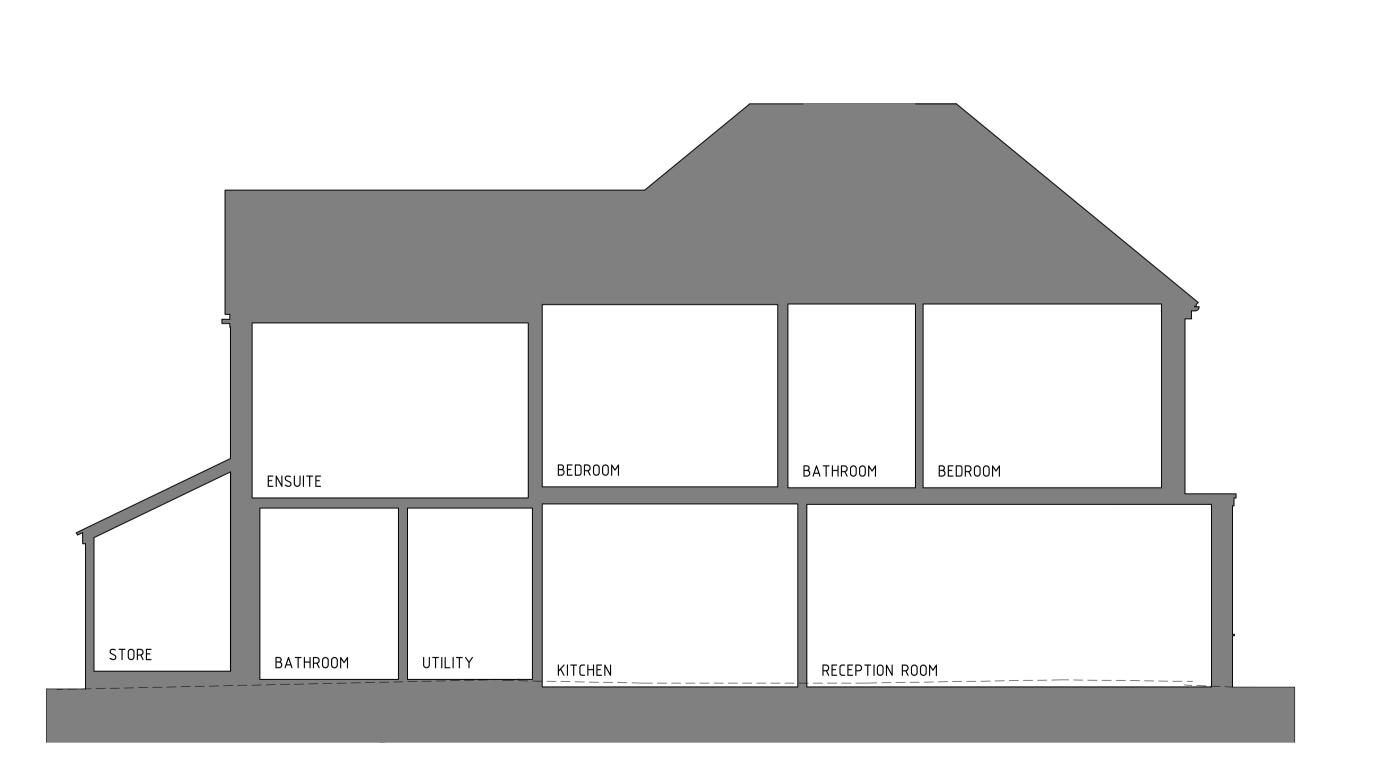

EXISTING SOUTH (REAR) ELEVATION



EXISTING NORTH (FRONT) ELEVATION







NOTES: THIS DRAWING IS THE COPYRIGHT OF MODH DESIGN LTD. IT MAY NOT BE COPIED ALTERED OR REPRODUCED WITHOUT WRITTEN AUTHORITY. THE USE OF THIS DRAWING BY THIRD PARTIES IS ENTIRELY AT THEIR OWN RISK.

THE DRAWING MUST NOT BE SCALED. ALL LEVELS AND DIMENSIONS MUST BE CHECKED ON SITE, FIGURED DIMENSIONS MUST BE CHECKED ON SITE, FIGURED DIMENSIONS SHOULD BE TAKEN IN PREFERENCE TO SCALED DIMENSIONS.

FOR PLANNING APPLICATION SUBMISSION PURPOSES ONLY



LINE DENOTES EXISTING GROUND LINE ON SECTION

## MATERIAL NOTES:

- SLATE ROOF
- 2. PAINTED RENDER
- 3. RED BRICK
- 4. YELLOW BRICK QUOINS
- 5. WHITE UPVC WINDOWS AND DOORS
- 6. WHITE UPVC GUTTERING, FACIAS AND SOFFITS
- 7. PAINTED BRICK
- TIMBER DOOR
- 9. DARK TIMBER CLADDING
- 10. POWDER COATED ALUMINIUM WINDOWS AND DOORS

REVISIONS: DATE: