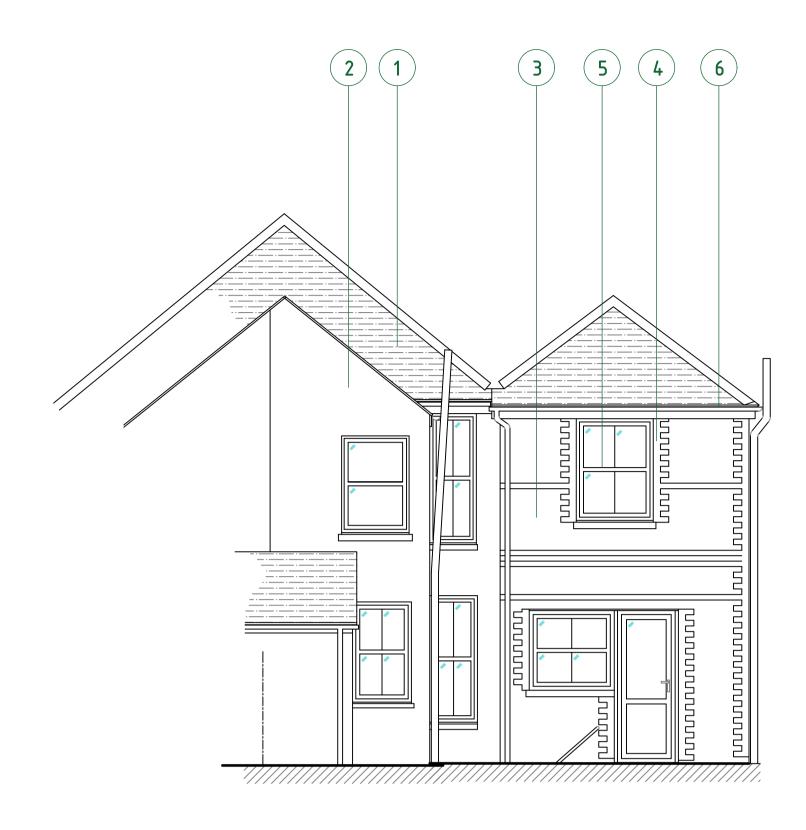

## MATERIAL NOTES:

- SLATE ROOF
- 2. PAINTED RENDER
- 3. RED BRICK
- 4. YELLOW BRICK QUOINS
- 5. WHITE UPVC WINDOWS AND DOORS
- 6. WHITE UPVC GUTTERING, FACIAS AND SOFFITS
- 7. PAINTED BRICK
- TIMBER DOOR
- 9. DARK TIMBER CLADDING
- 10. POWDER COATED ALUMINIUM WINDOWS AND DOORS