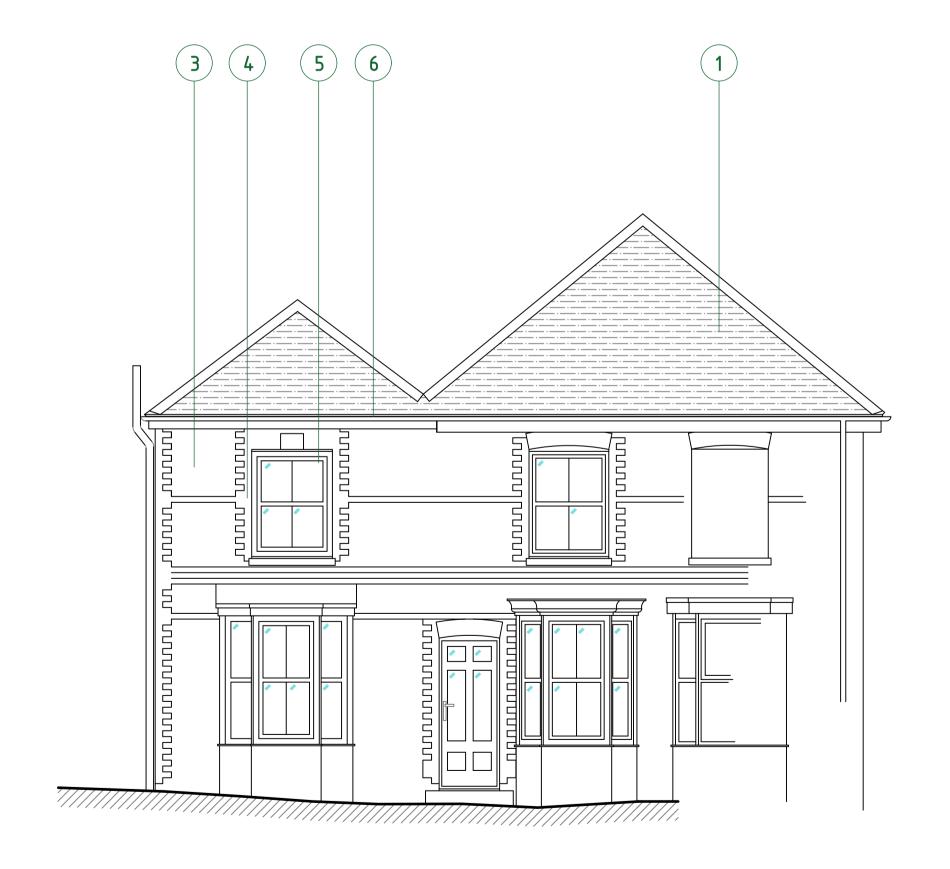

## MATERIAL NOTES:

- SLATE ROOF
- 2. PAINTED RENDER
- 3. RED BRICK
- 4. YELLOW BRICK QUOINS
- 5. WHITE UPVC WINDOWS AND DOORS
- 6. WHITE UPVC GUTTERING, FACIAS AND SOFFITS
- 7. PAINTED BRICK
- TIMBER DOOR
- 9. DARK TIMBER CLADDING
- 10. POWDER COATED ALUMINIUM WINDOWS AND DOORS