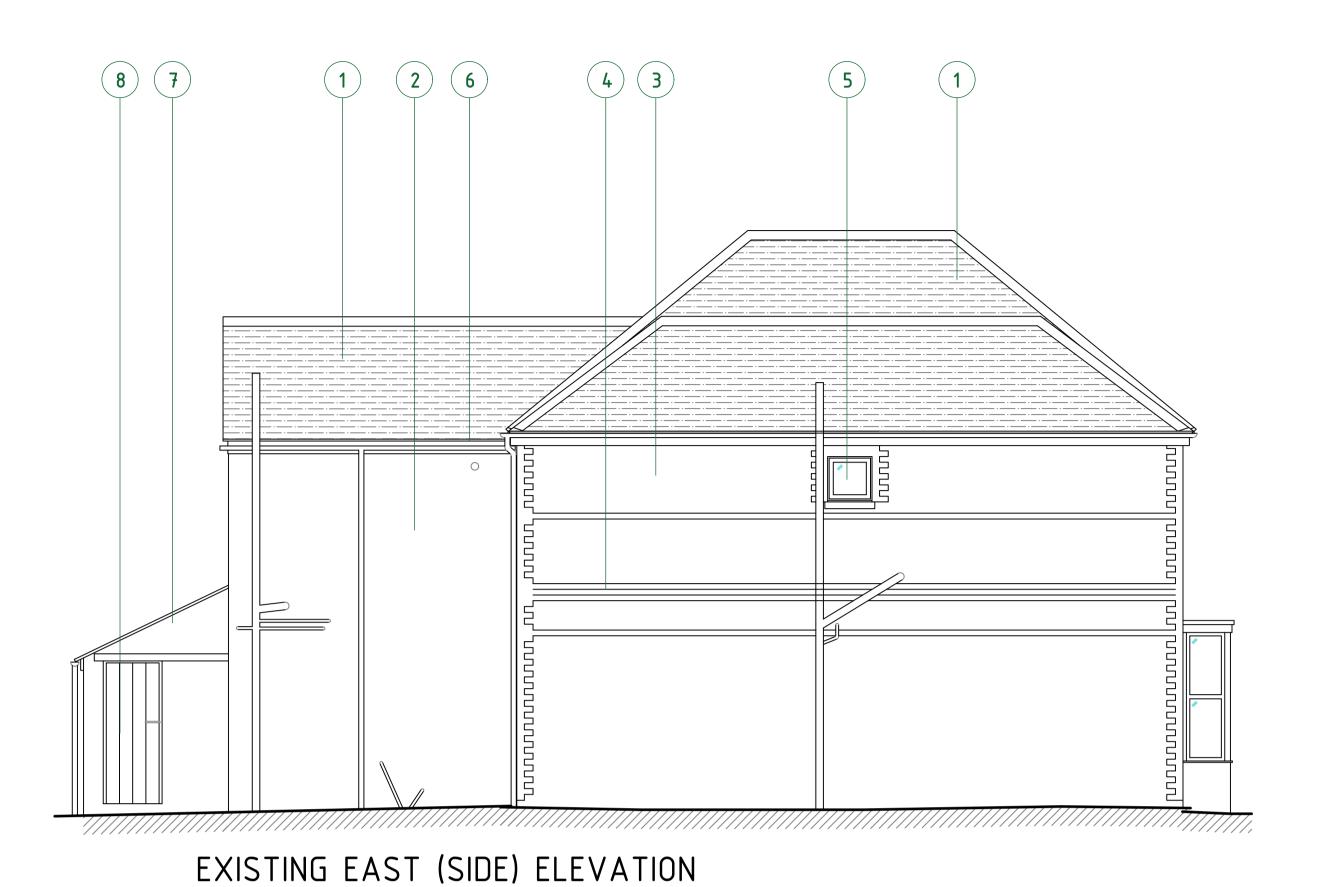

## MATERIAL NOTES:

- SLATE ROOF
- 2. PAINTED RENDER
- 3. RED BRICK
- 4. YELLOW BRICK QUOINS
- 5. WHITE UPVC WINDOWS AND DOORS
- 6. WHITE UPVC GUTTERING, FACIAS AND SOFFITS
- 7. PAINTED BRICK
- TIMBER DOOR
- 9. DARK TIMBER CLADDING
- 10. POWDER COATED ALUMINIUM WINDOWS AND DOORS