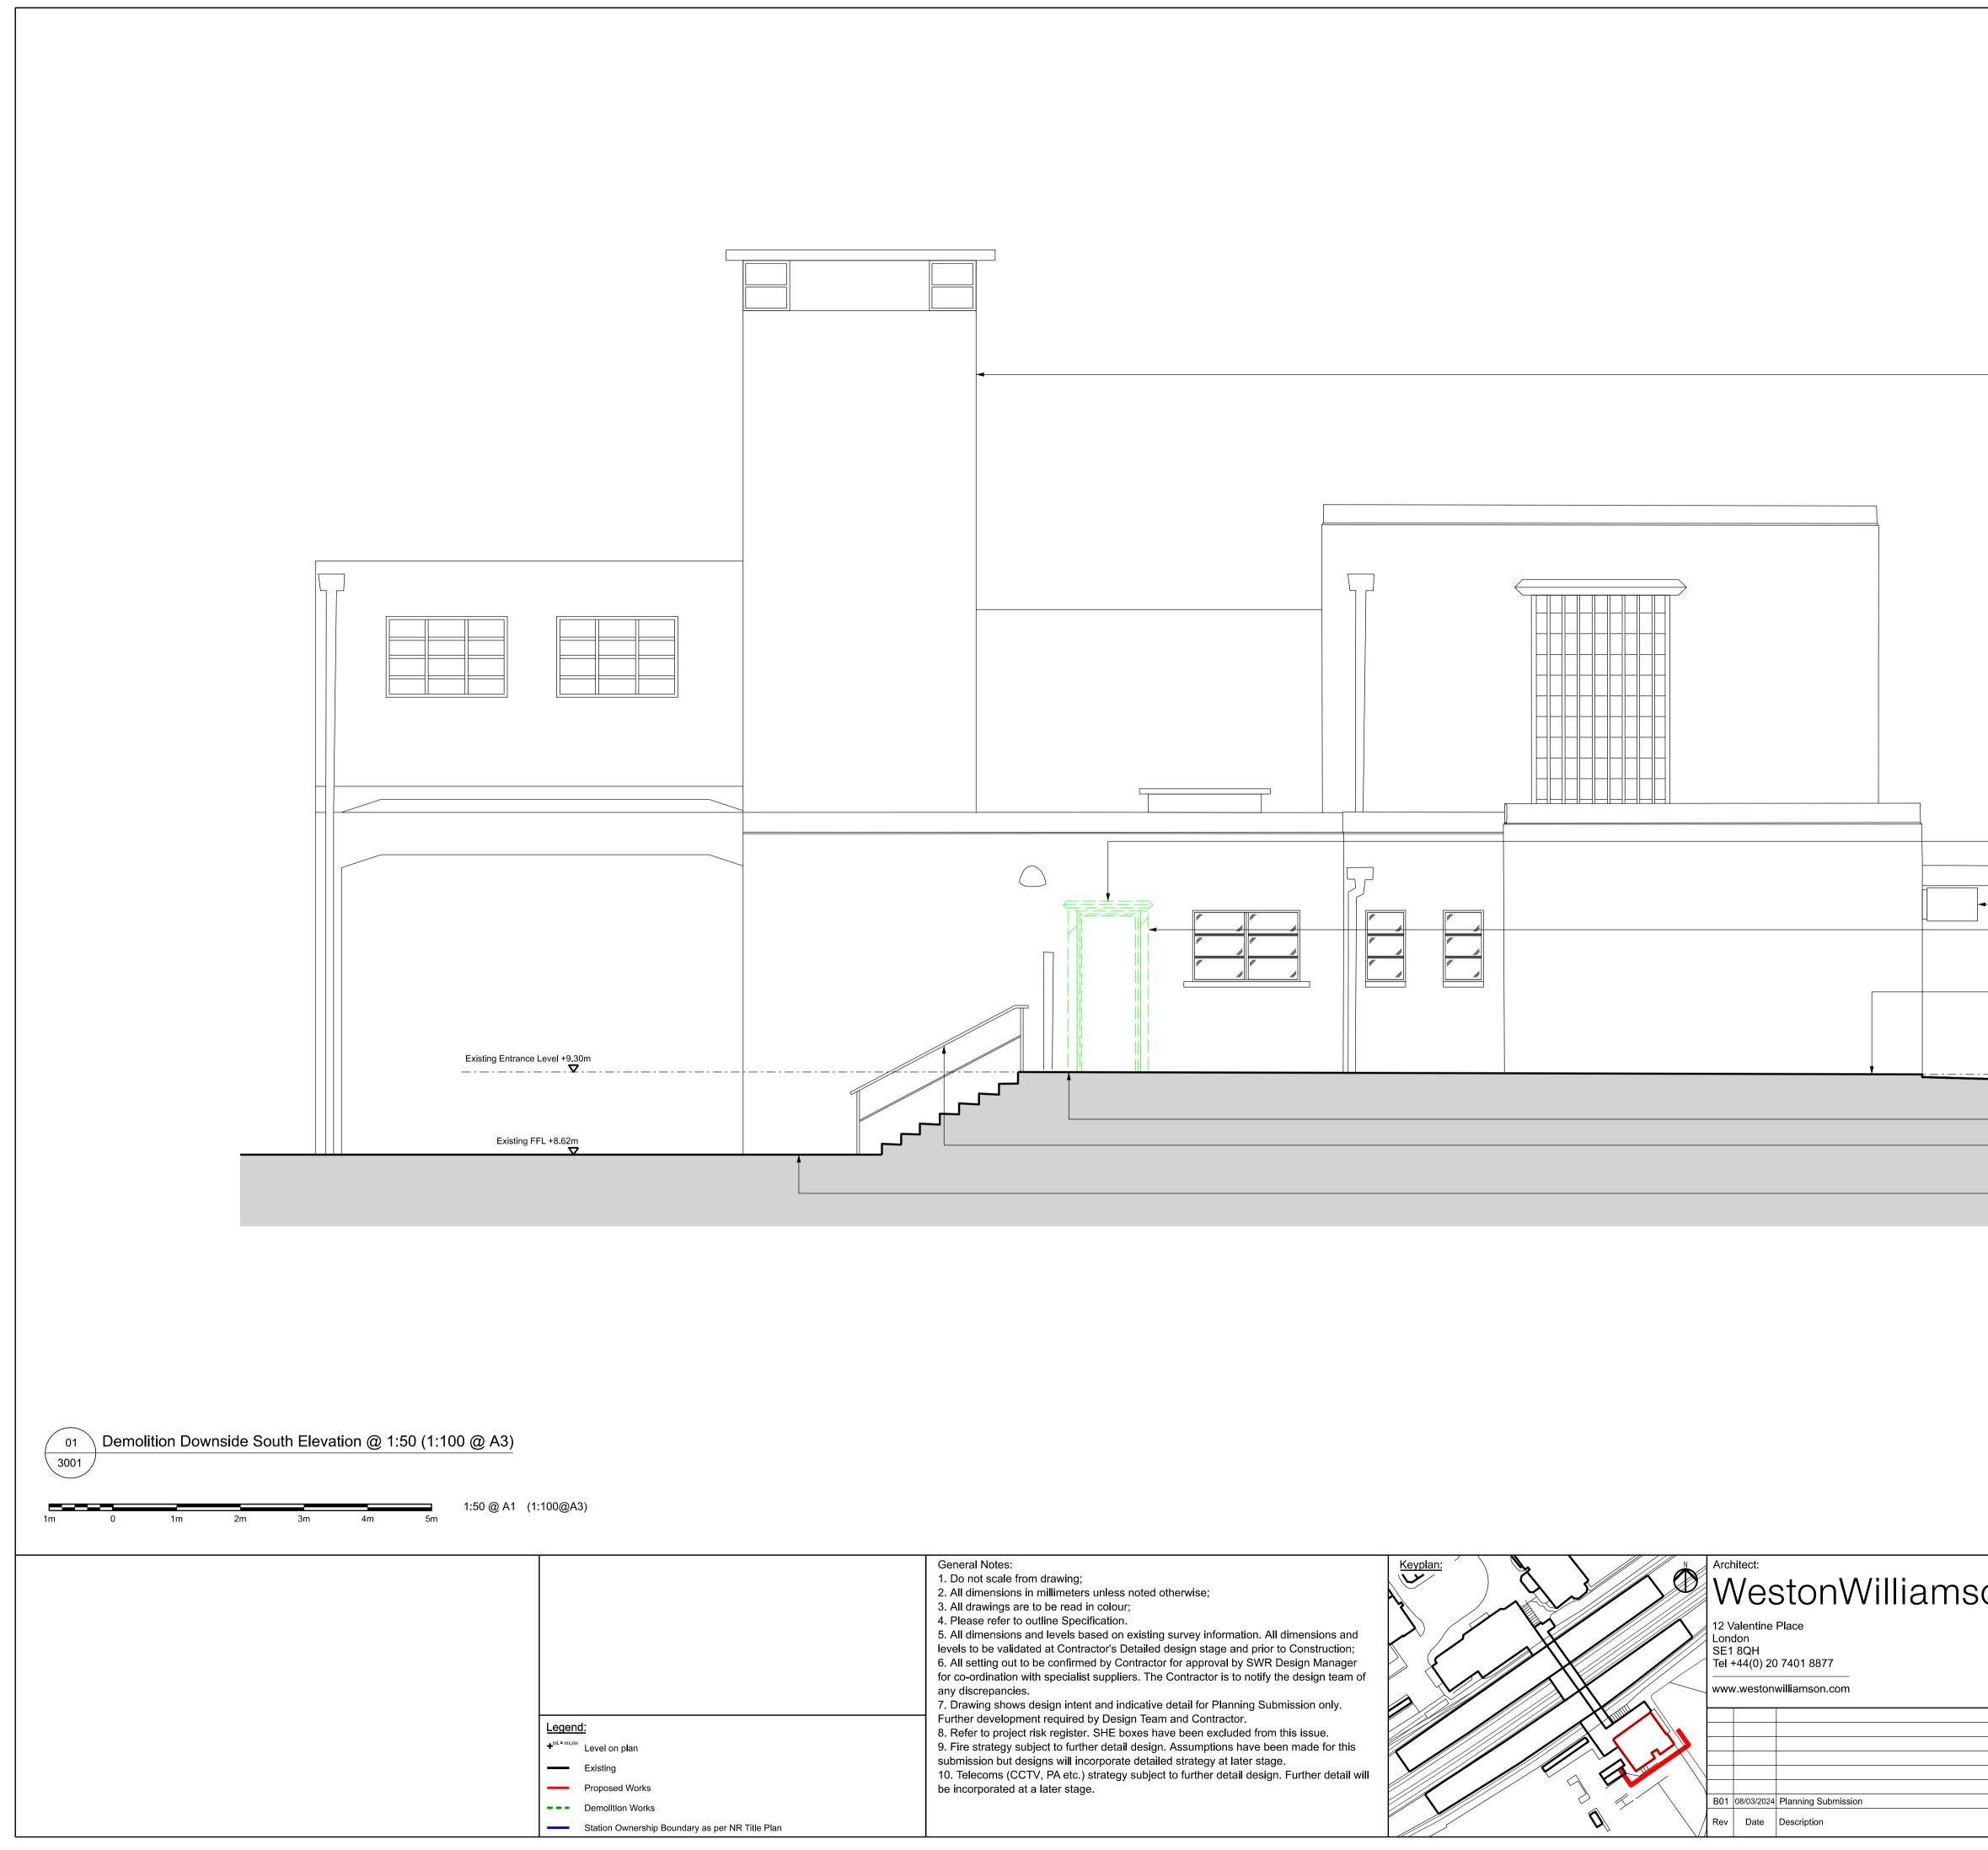

## Existing lift shaft

 Removal of existing canopy above door Existing overhead canopy Existing Station Cars sign DEM-10 Removal of the existing unoriginal door Existing pedestrian route to BOH areas Existing FFL +9.88m \_\_ - **又** - \_\_ Existing Tactile paving to be removed Existing contrast handrail to steps Existing Tactile paving

|                                |       |       | Project: |                                          |          |        |          |           |  |
|--------------------------------|-------|-------|----------|------------------------------------------|----------|--------|----------|-----------|--|
| son+Partners                   |       |       |          | Mid-Tier South Western Railways Projects |          |        |          |           |  |
|                                |       |       |          | Title: Surbiton Station                  |          |        |          |           |  |
|                                |       |       |          | Demolition Downside                      |          |        |          |           |  |
|                                |       |       |          | South Elevation                          |          |        |          |           |  |
|                                |       |       |          | Scale:                                   | Date:    | Drawn: | Checked: | Approved: |  |
|                                |       |       |          | 1:50 @ A1                                | 08/03/24 | SSIL   | JBB      | RR        |  |
|                                |       |       |          | Status:                                  | Status:  |        |          |           |  |
|                                |       |       |          | Planning Submission                      |          |        |          |           |  |
|                                | SSIL  | JBB   | RR       | Drawing Number: Revision:                |          |        |          |           |  |
|                                | Drawn | Check | Approv   | 1019-WWP-SUR-00-GA-A-3001 B01            |          |        |          |           |  |
| Converse Williamson / Dorthorn |       |       |          |                                          |          |        |          |           |  |