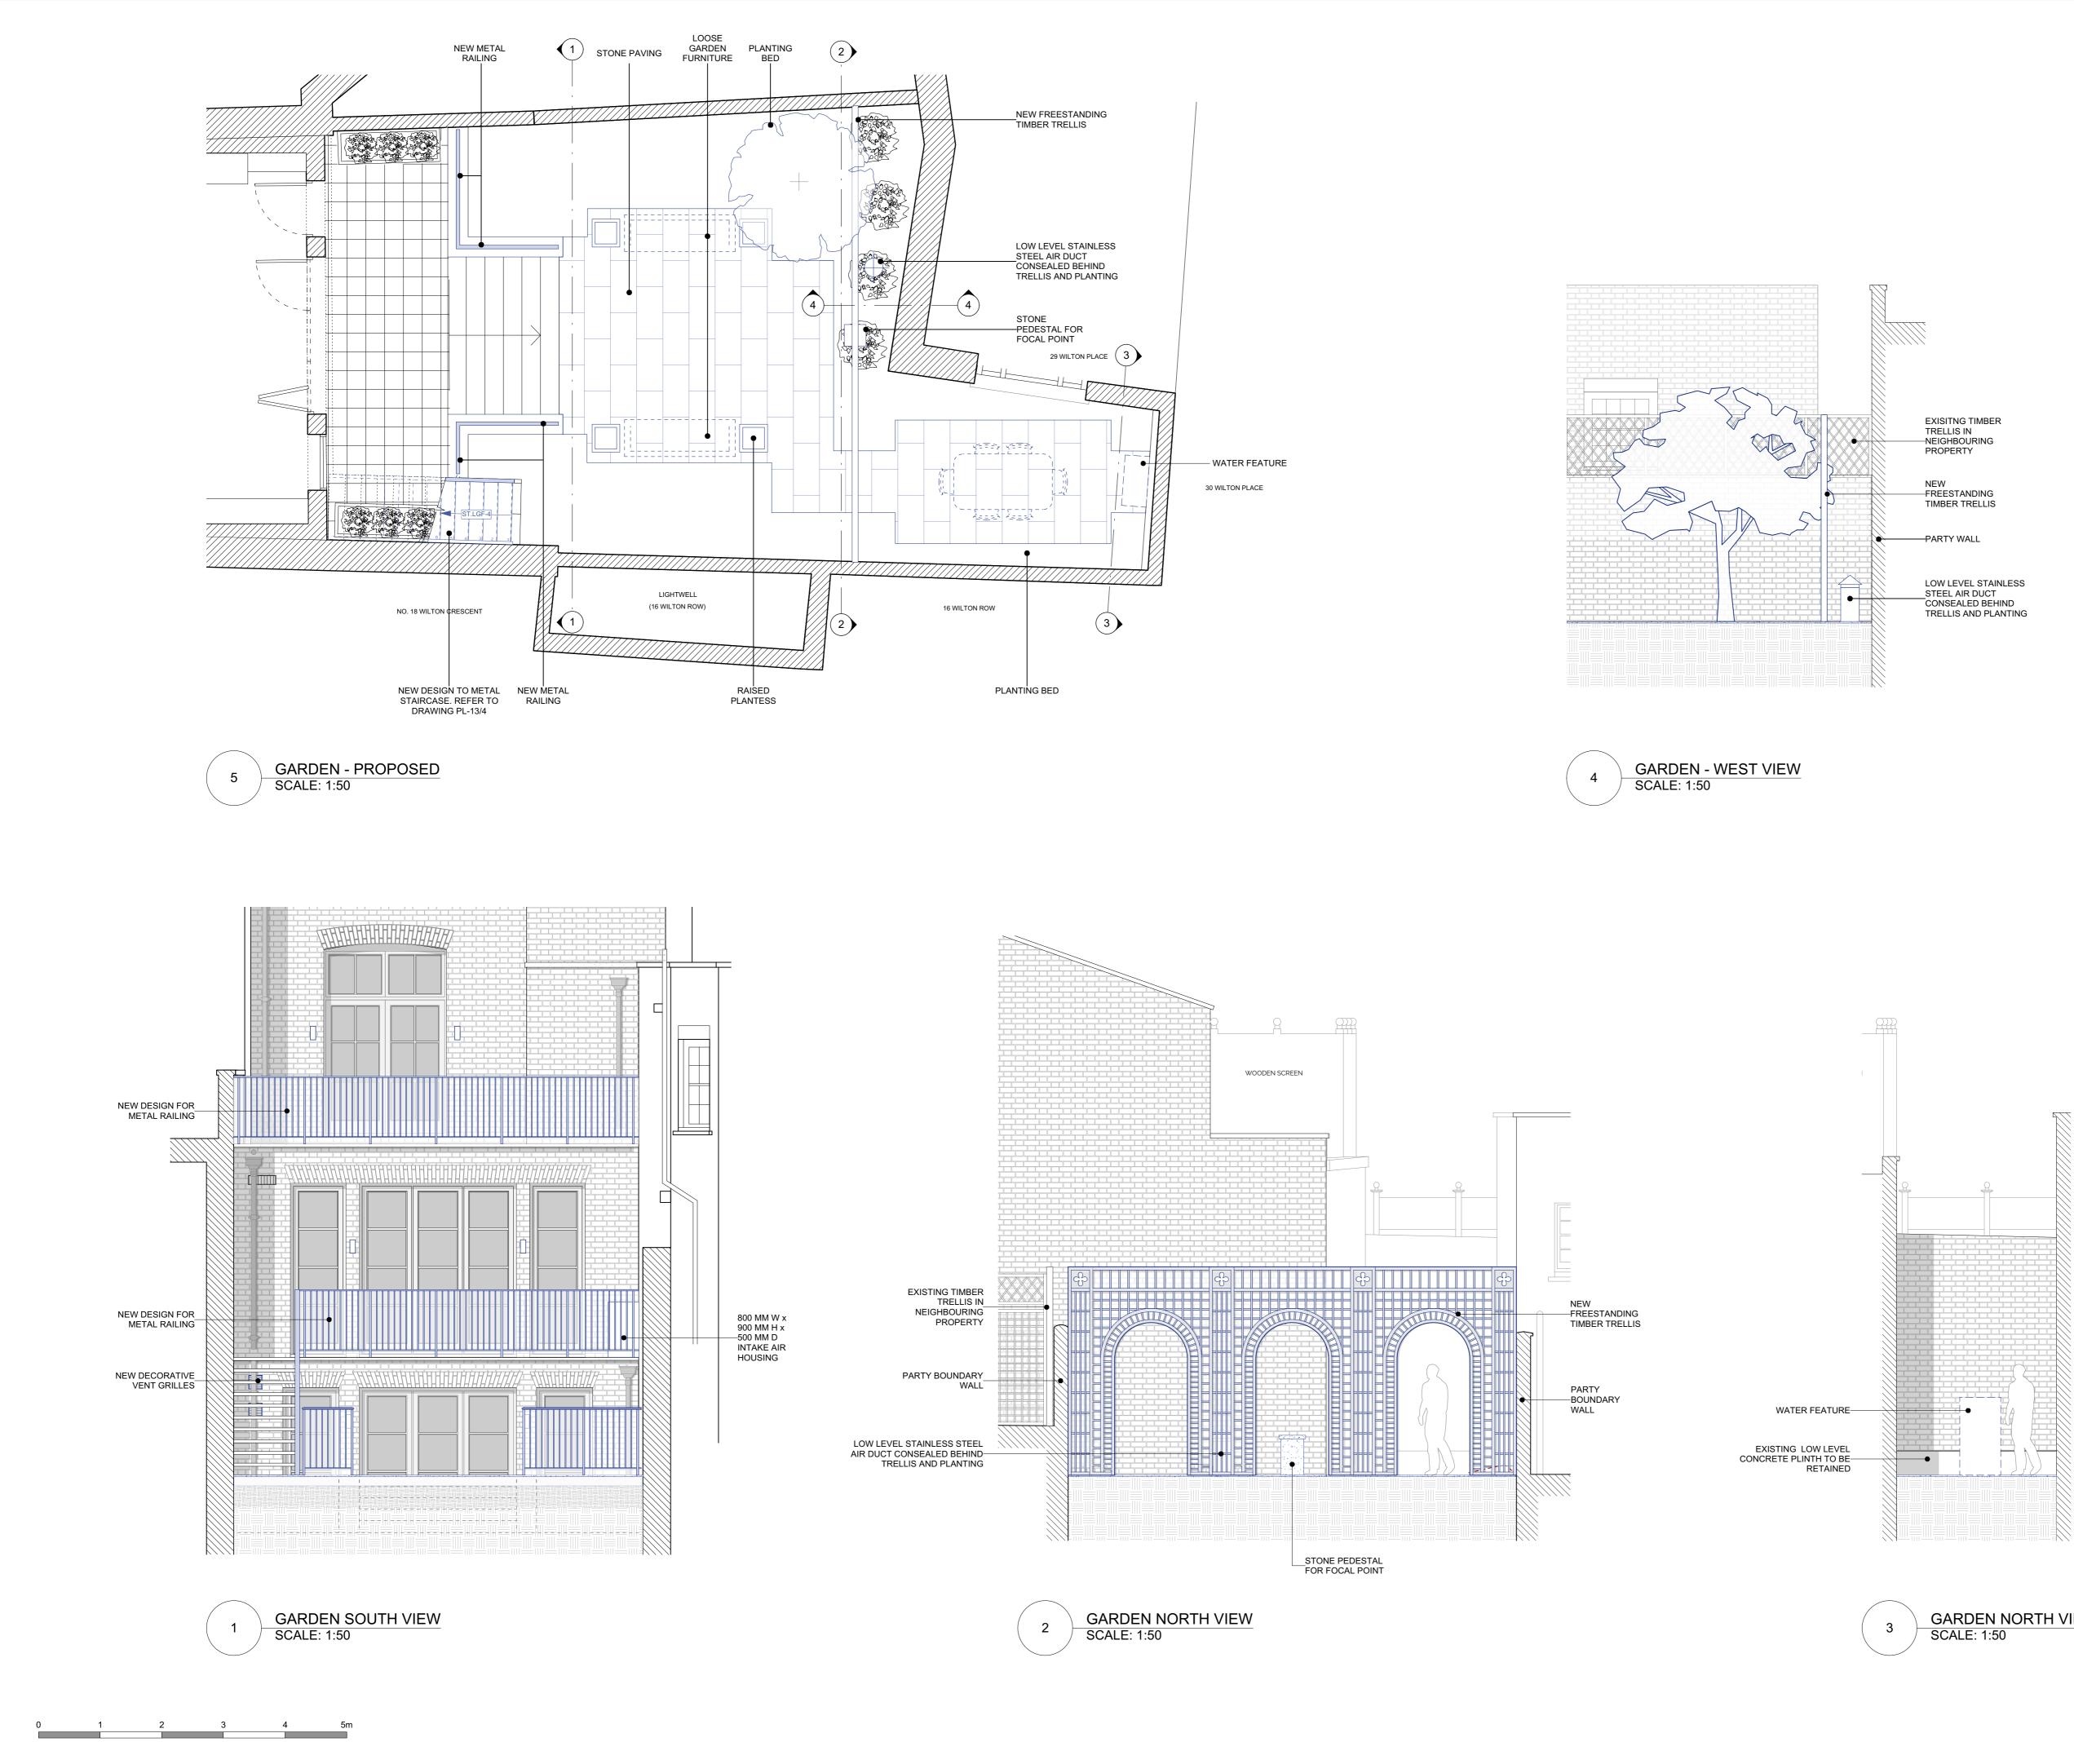

## KEY:

SILL: = INTERNAL WINDOW SILL HEIGHT HEAD: = INTERNAL WINDOW HEAD HEIGHT FFL: = FINISHED FLOOR LEVEL HT: = FLOOR TO CEILING HEIGHT

EXISTING

PROPOSED

ALL DIMENSIONS TO BE CHECKED ON SITE

REV. DATE

DESCRIPTION

## 17 WILTON CRESCENT LONDON

GARDEN PROPOSED WORKS

DATE MARCH 2024

5 ST JAMES'S SQUARE LONDON SW1Y 4JU T 020 7451 0955 mail@stanhopegate.co.uk www.stanhopegatearchitecture.com

## GARDEN NORTH VIEW