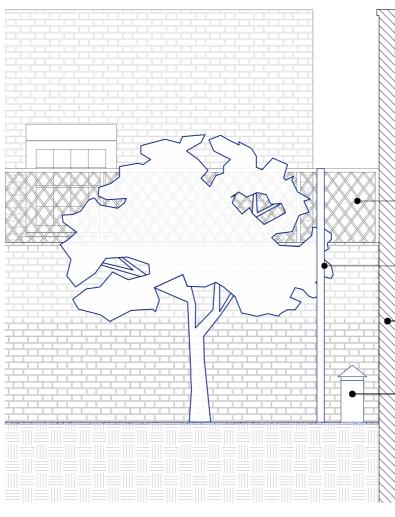

## KEY:

SILL: = INTERNAL WINDOW SILL HEIGHT HEAD: = INTERNAL WINDOW HEAD HEIGHT FFL: = FINISHED FLOOR LEVEL HT: = FLOOR TO CEILING HEIGHT

EXISTING

PROPOSED

ALL DIMENSIONS TO BE CHECKED ON SITE

REV. DATE

DESCRIPTION

## 17 WILTON CRESCENT LONDON

GARDEN PROPOSED WORKS

DATE MARCH 2024

5 ST JAMES'S SQUARE LONDON SW1Y 4JU T 020 7451 0955 mail@stanhopegate.co.uk www.stanhopegatearchitecture.com