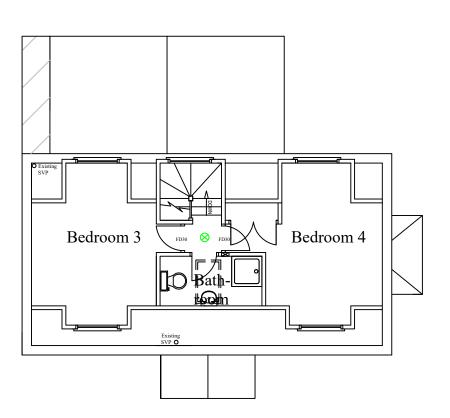

## PROPOSED GROUND FLOOR LAYOUT

PROPOSED FIRST FLOOR LAYOUT

PROPOSED LOFT FLOOR LAYOUT