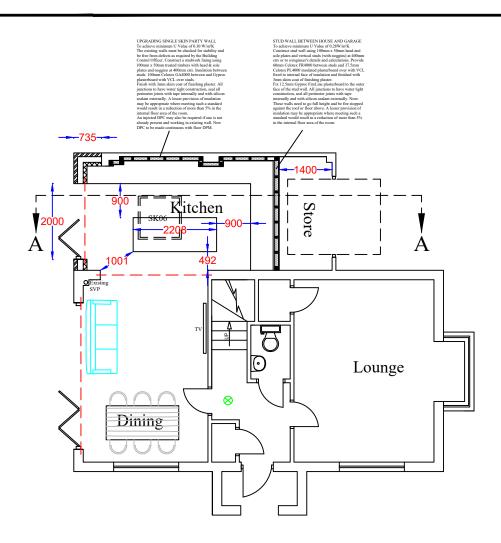

## PROPOSED GROUND FLOOR LAYOUT

PROPOSED FIRST FLOOR LAYOUT

PROPOSED LOFT FLOOR LAYOUT