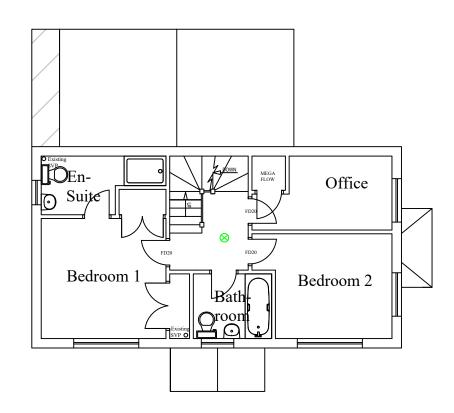

## PROPOSED GROUND FLOOR LAYOUT

PROPOSED FIRST FLOOR LAYOUT

PROPOSED LOFT FLOOR LAYOUT