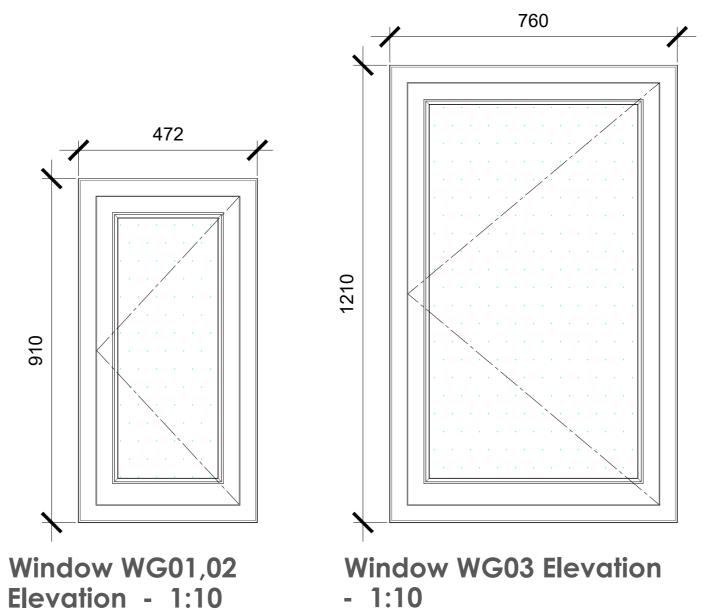

Jamb & Mullion Details - 1:5

760 1135 **Window WG07 Elevation** 

Use figured dimensions, DO NOT SCALE. Prior to use always ensure that the most up-to-date revision of this drawing is being used. This drawing is to be read in conjunction with separate Building Regulation Notes or Specifications and any separate drawings and details that have been produced by Tyack Architects Ltd for the same project. All drawings, notes, details and dimensions are to be checked prior to starting work and any discrepancies are to be reported immediately to Tyack Architects Ltd. IF IN DOUBT ASK!