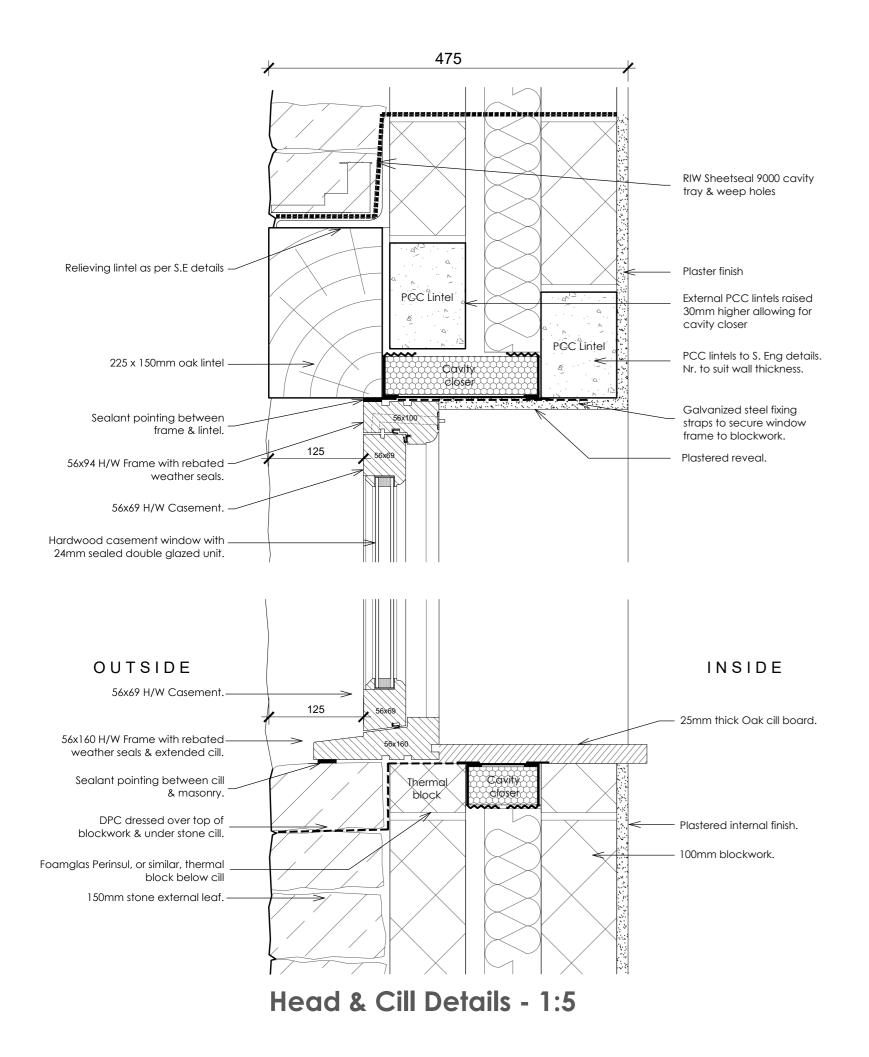

Jamb & Mullion Details - 1:5

760 1135 **Window WG07 Elevation** 

Use figured dimensions, DO NOT SCALE. Prior to use always ensure that the most up-to-date revision of this drawing is being used. This drawing is to be read in conjunction with separate Building Regulation Notes or Specifications and any separate drawings and details that have been produced by Tyack Architects Ltd for the same project. All drawings, notes, details and dimensions are to be checked prior to starting work and any discrepancies are to be reported immediately to Tyack Architects Ltd. IF IN DOUBT ASK!