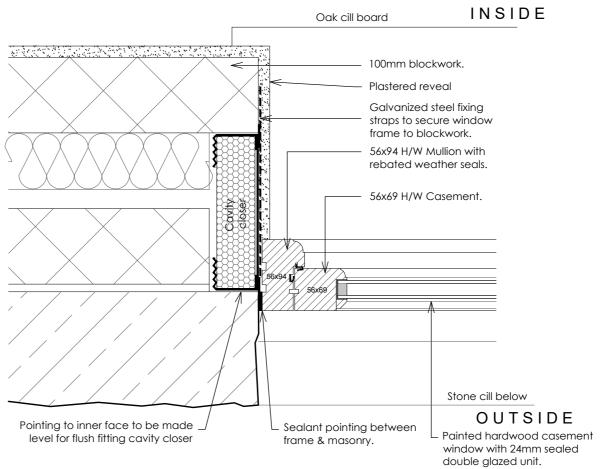

Jamb & Mullion Details - 1:5

760 1135 **Window WG07 Elevation** 

Use figured dimensions, DO NOT SCALE. Prior to use always ensure that the most up-to-date revision of this drawing is being used. This drawing is to be read in conjunction with separate Building Regulation Notes or Specifications and any separate drawings and details that have been produced by Tyack Architects Ltd for the same project. All drawings, notes, details and dimensions are to be checked prior to starting work and any discrepancies are to be reported immediately to Tyack Architects Ltd. IF IN DOUBT ASK!