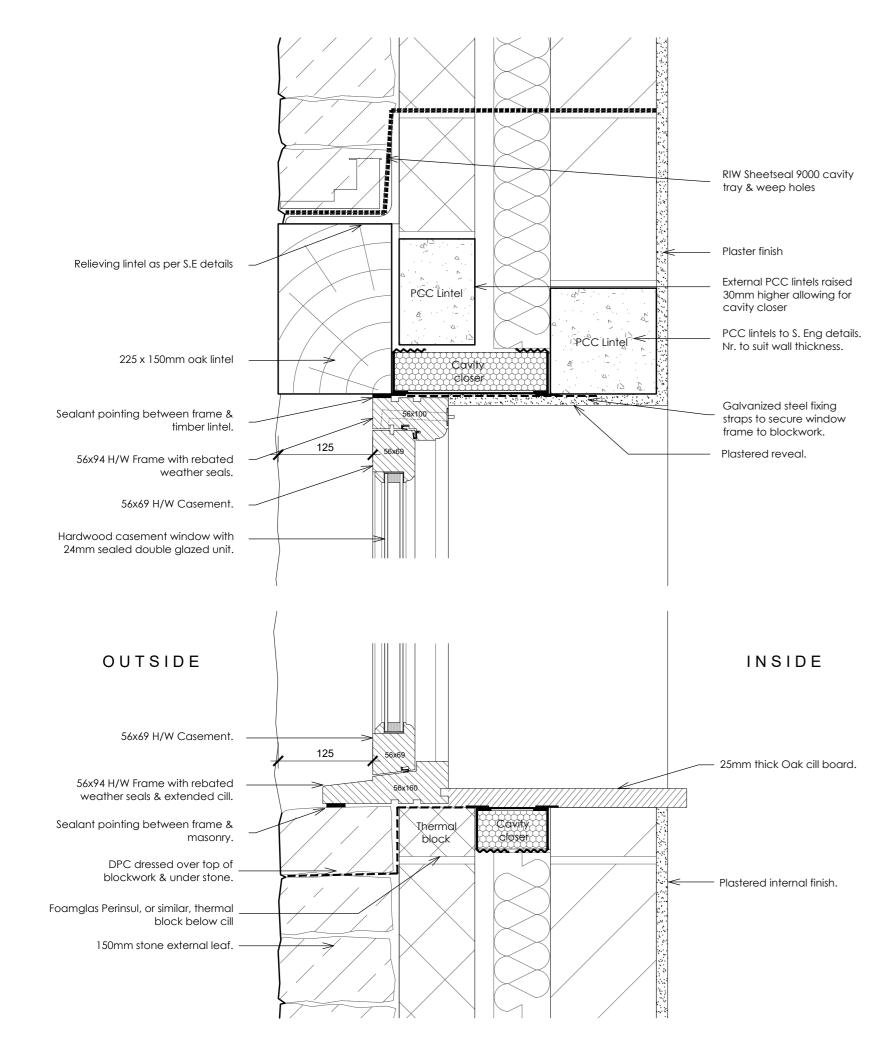

Jamb Details - 1:5

Copyright © Tyack Architects Ltd.

**Building Regulations** drawing status

date

evision descriptio

: mail@tyackarchitects.com /: tyackarchitects.com

Proposed New Dwelling Window WG02 Details Lower Marsh Farm, Marshmouth Lane George Spooner Scale: 1:10 @A2 Date: Jan 2024 Drawn/Checked: NG/CB Drg No: 3029-401 Rev: