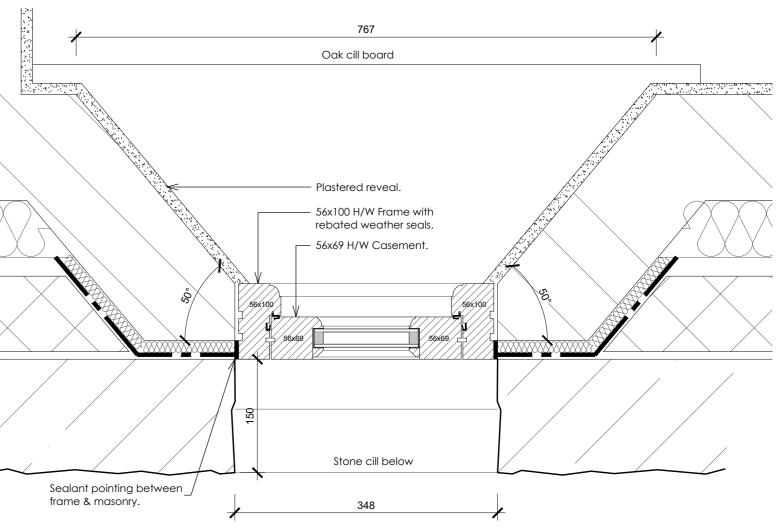

Head & Cill Details - 1:5

Use figured dimensions, DO NOT SCALE. Prior to use always ensure that the most up-to-date revision of this drawing is being used. This drawing is to be read in conjunction with separate Building Regulation Notes or Specifications and any separate drawings and details that have been produced by Tyack Architects Ltd for the same project. All drawings, notes, details and dimensions are to be checked prior to starting work and any discrepancies are to be reported immediately to Tyack Architects Ltd. IF IN DOUBT ASK!