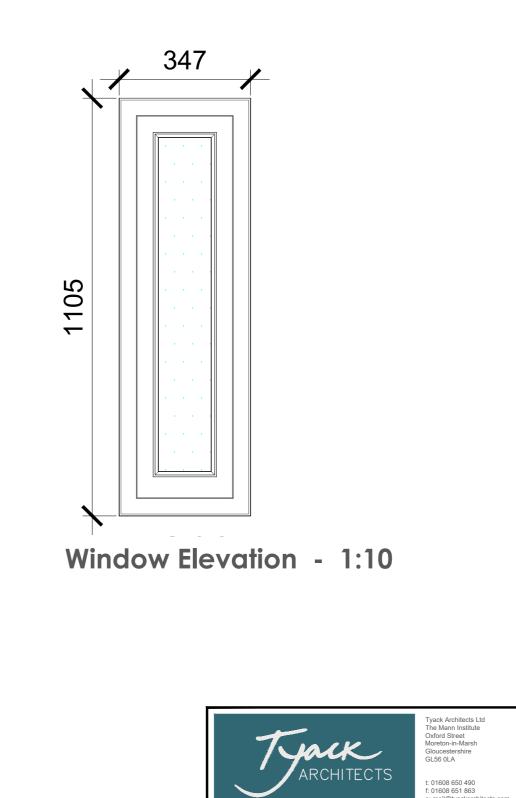

Jamb Details - 1:5

Copyright © Tyack Architects Ltd.

**Building Regulations** drawing status

date

evision descriptio

: mail@tyackarchitects.com /: tyackarchitects.com

Proposed New Dwelling Window WG02 Details Lower Marsh Farm, Marshmouth Lane George Spooner Scale: 1:10 @A2 Date: Jan 2024 Drawn/Checked: NG/CB Drg No: 3029-401 Rev: