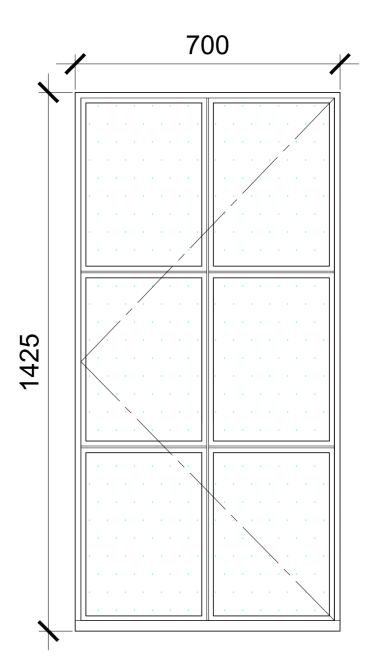

Window Elevation - 1:10

Window Jamb Detail - 1:5

drawing status Building Regulations

**Proposed New Dwelling** Window WG16 Details

Lower Marsh Farm, Marshmouth Lane George Spooner Scale: 1: 10@A2 Date: Jan 2024