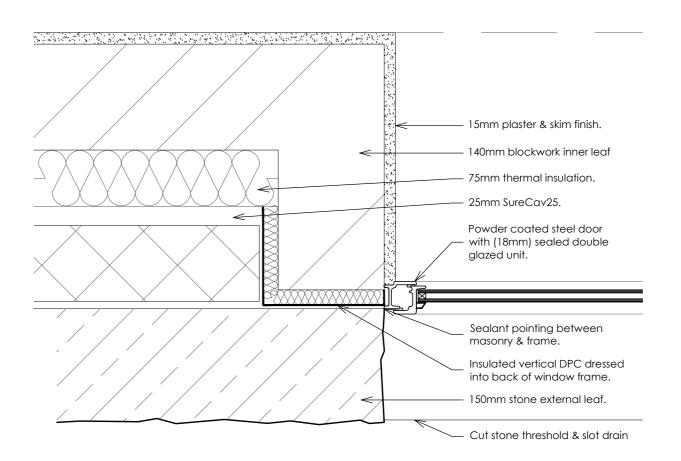

1:5

## Technical

Use figured dimensions, DO NOT SCALE. Prior to use always ensure that the most up-to-date revision of this drawing is being used. This drawing is to be read in conjunction with separate Building Regulation Notes or Specifications and any separate drawings and details that have been produced by Tyack Architects Ltd for the same project. All drawings, notes, details and dimensions are to be checked prior to starting work and any discrepancies are to be reported immediately to Tyack Architects Ltd. IF IN DOUBT ASK!

with the Construction and Building Acts, and all their amendments. The contents of this drawing are subject to advice, details and specifications from a responsible for accuracy if issued from any location other than their offices.





Window Elevation - 1:10



Window Jamb Detail - 1:5

drawing status Building Regulations



**Proposed New Dwelling** Window WG16 Details

Lower Marsh Farm, Marshmouth Lane George Spooner Scale: 1: 10@A2 Date: Jan 2024

Drawn/Checked: NG/CB Drg No: 3029-419 Rev: