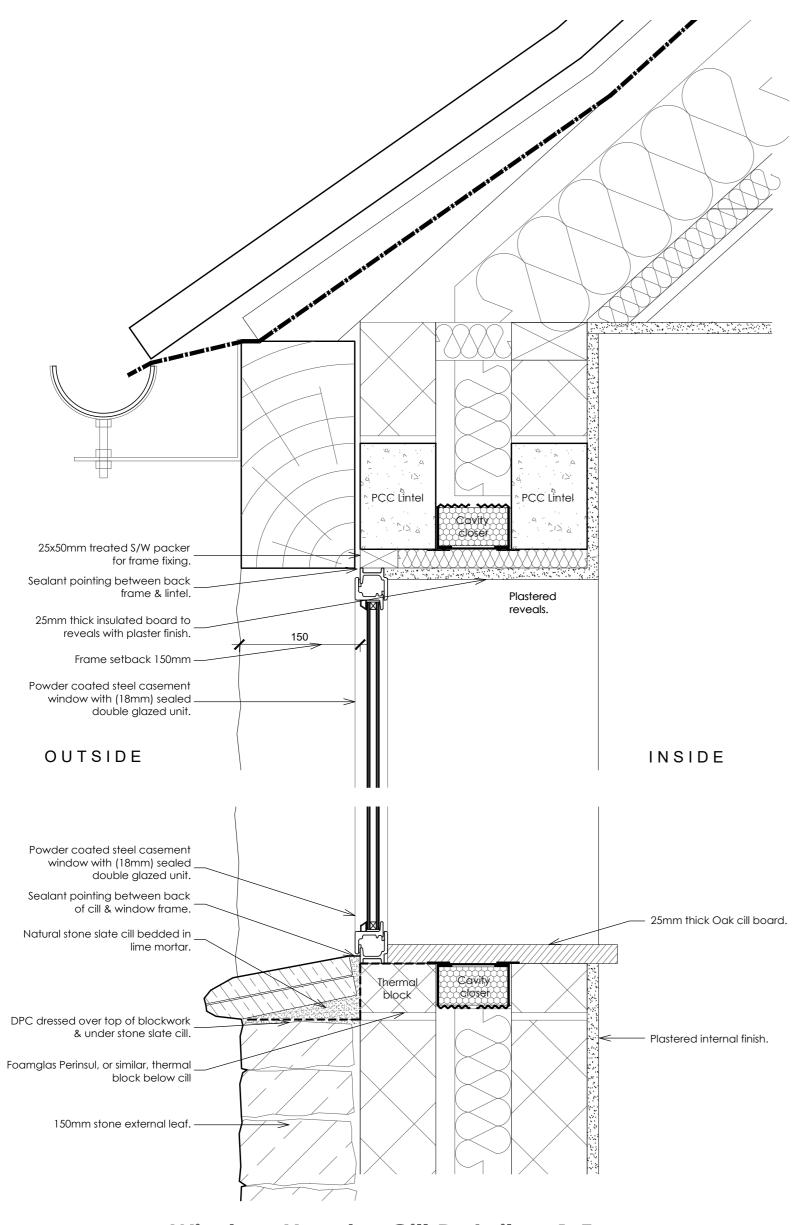

Window Head & Cill Detail - 1:5

## Technical

Use figured dimensions, DO NOT SCALE. Prior to use always ensure that the most up-to-date revision of this drawing is being used. This drawing is to be read in conjunction with separate Building Regulation Notes or Specifications and any separate drawings and details that have been produced by Tyack Architects Ltd for the same project. All drawings, notes, details and dimensions are to be checked prior to starting work and any discrepancies are to be reported immediately to Tyack Architects Ltd. IF IN DOUBT ASK!

with the Construction and Building Acts, and all their amendments. The contents of this drawing are subject to advice, details and specifications from a responsible for accuracy if issued from any location other than their offices.