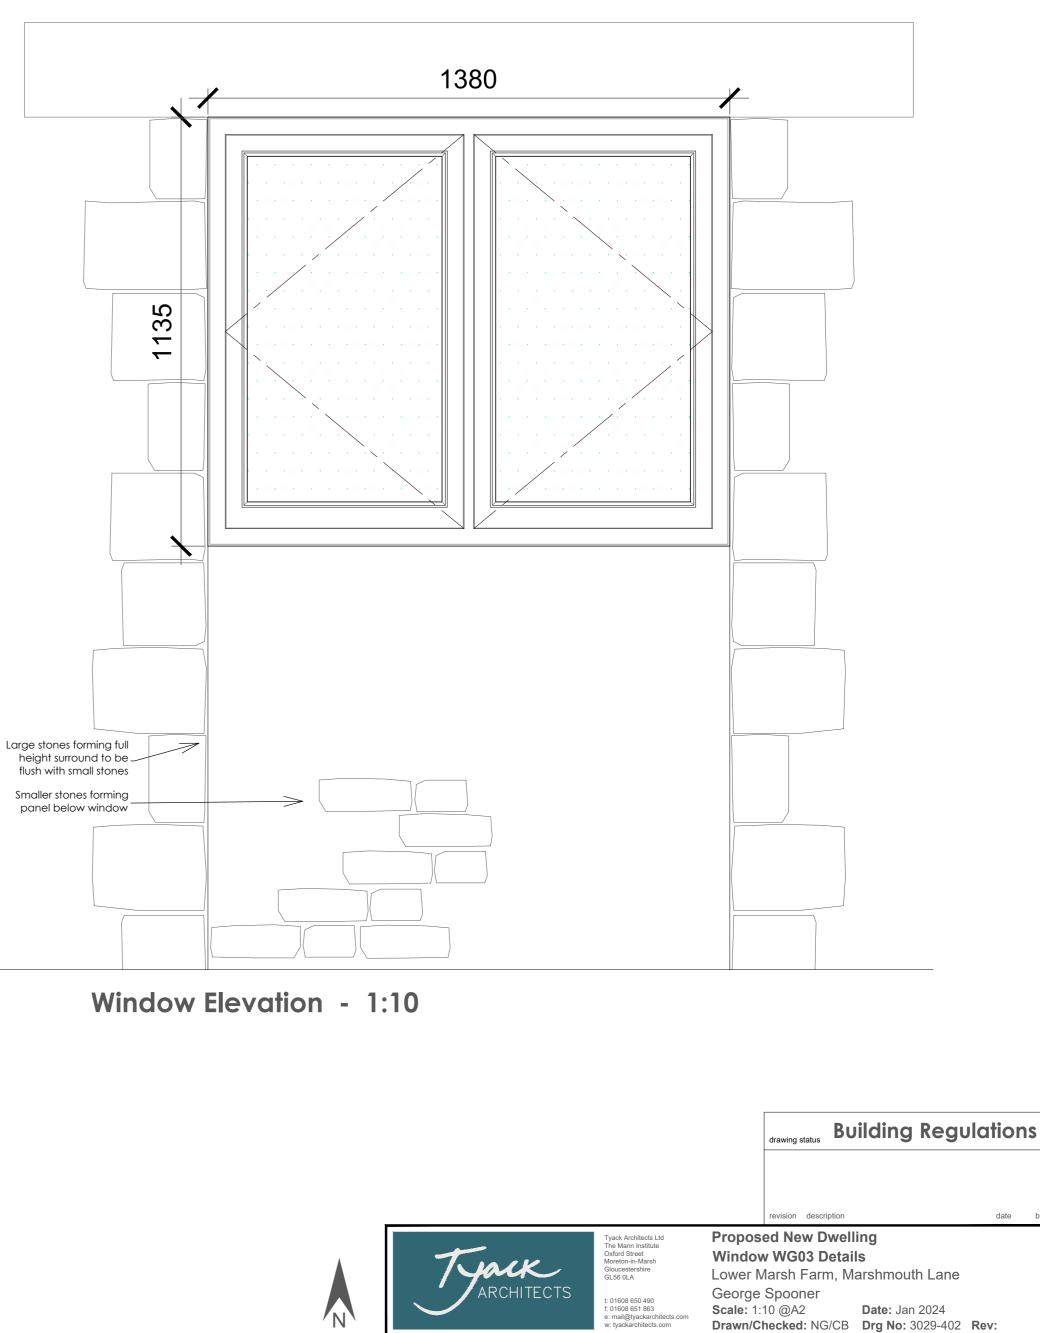

on Notes or Specifications and any separate drawings and details that have been produced by Tyack Architects Ltd for the same project. All drawings, notes, details and dimensions are to be checked prior to starting work and any discrepancies are to be reported immediately to Tyack Architects Ltd. IF IN DOUBT ASK!

Notwithstanding the representations on this drawing, all foundations, structural members and structural details are to be designed to comply in all respects with the Construction and Building Acts, and all their amendments. The contents of this drawing are subject to advice, details and specifications from a structural consultant before implementation. Tyack Architects Ltd cannot be responsible for accuracy if issued from any location other than their offices.

Scale 1:5

500mm



Copyright © Tyack Architects Ltd.