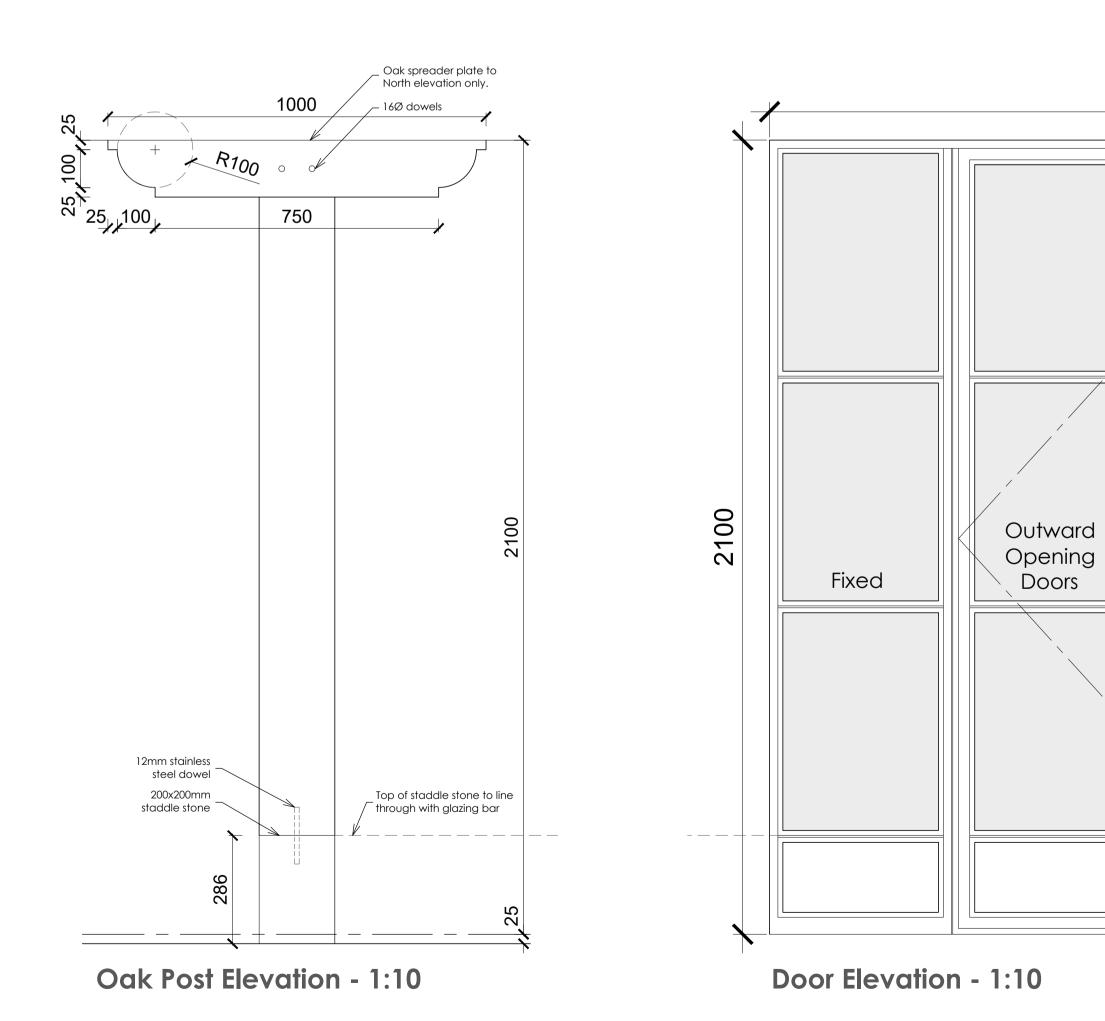

produced by Tyack Architects Ltd for the same project. All drawings, notes, details and dimensions are to be checked prior to starting work and any discrepancies are to be reported immediately to Tyack Architects Ltd. IF IN DOUBT ASK!

Technical

Notwithstanding the representations on this drawing, all foundations, structural members and structural details are to be designed to comply in all respects with the Construction and Building Acts, and all their amendments. The contents of this drawing are subject to advice, details and specifications from a structural consultant before implementation. Tyack Architects Ltd cannot be responsible for accuracy if issued from any location other than their offices.

Scale 1:20 1r



Door Jamb to Masonry Detail - 1:5

Door Jamb to Timber Detail - 1:5