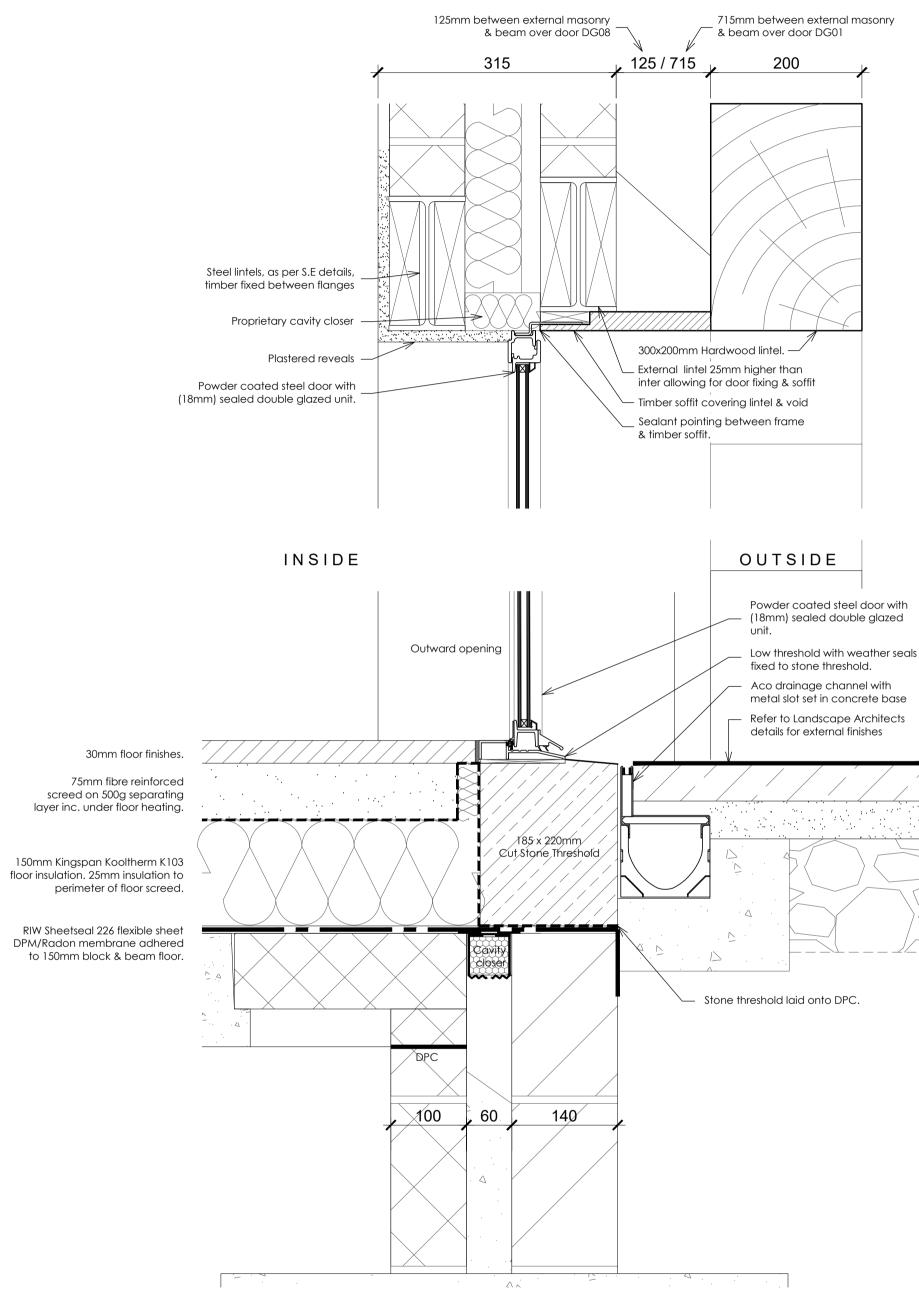

Scale 1:20 1r

Door Jamb to Masonry Detail - 1:5

Door Jamb to Timber Detail - 1:5