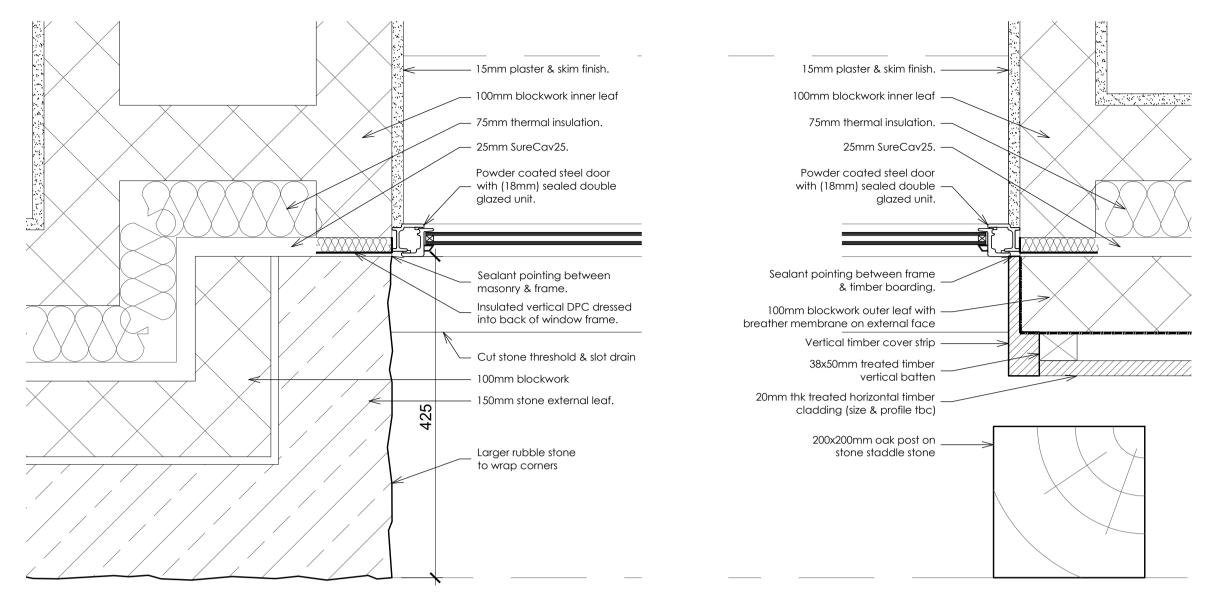

Scale 1:20 1r

Door Jamb to Masonry Detail - 1:5

Door Jamb to Timber Detail - 1:5