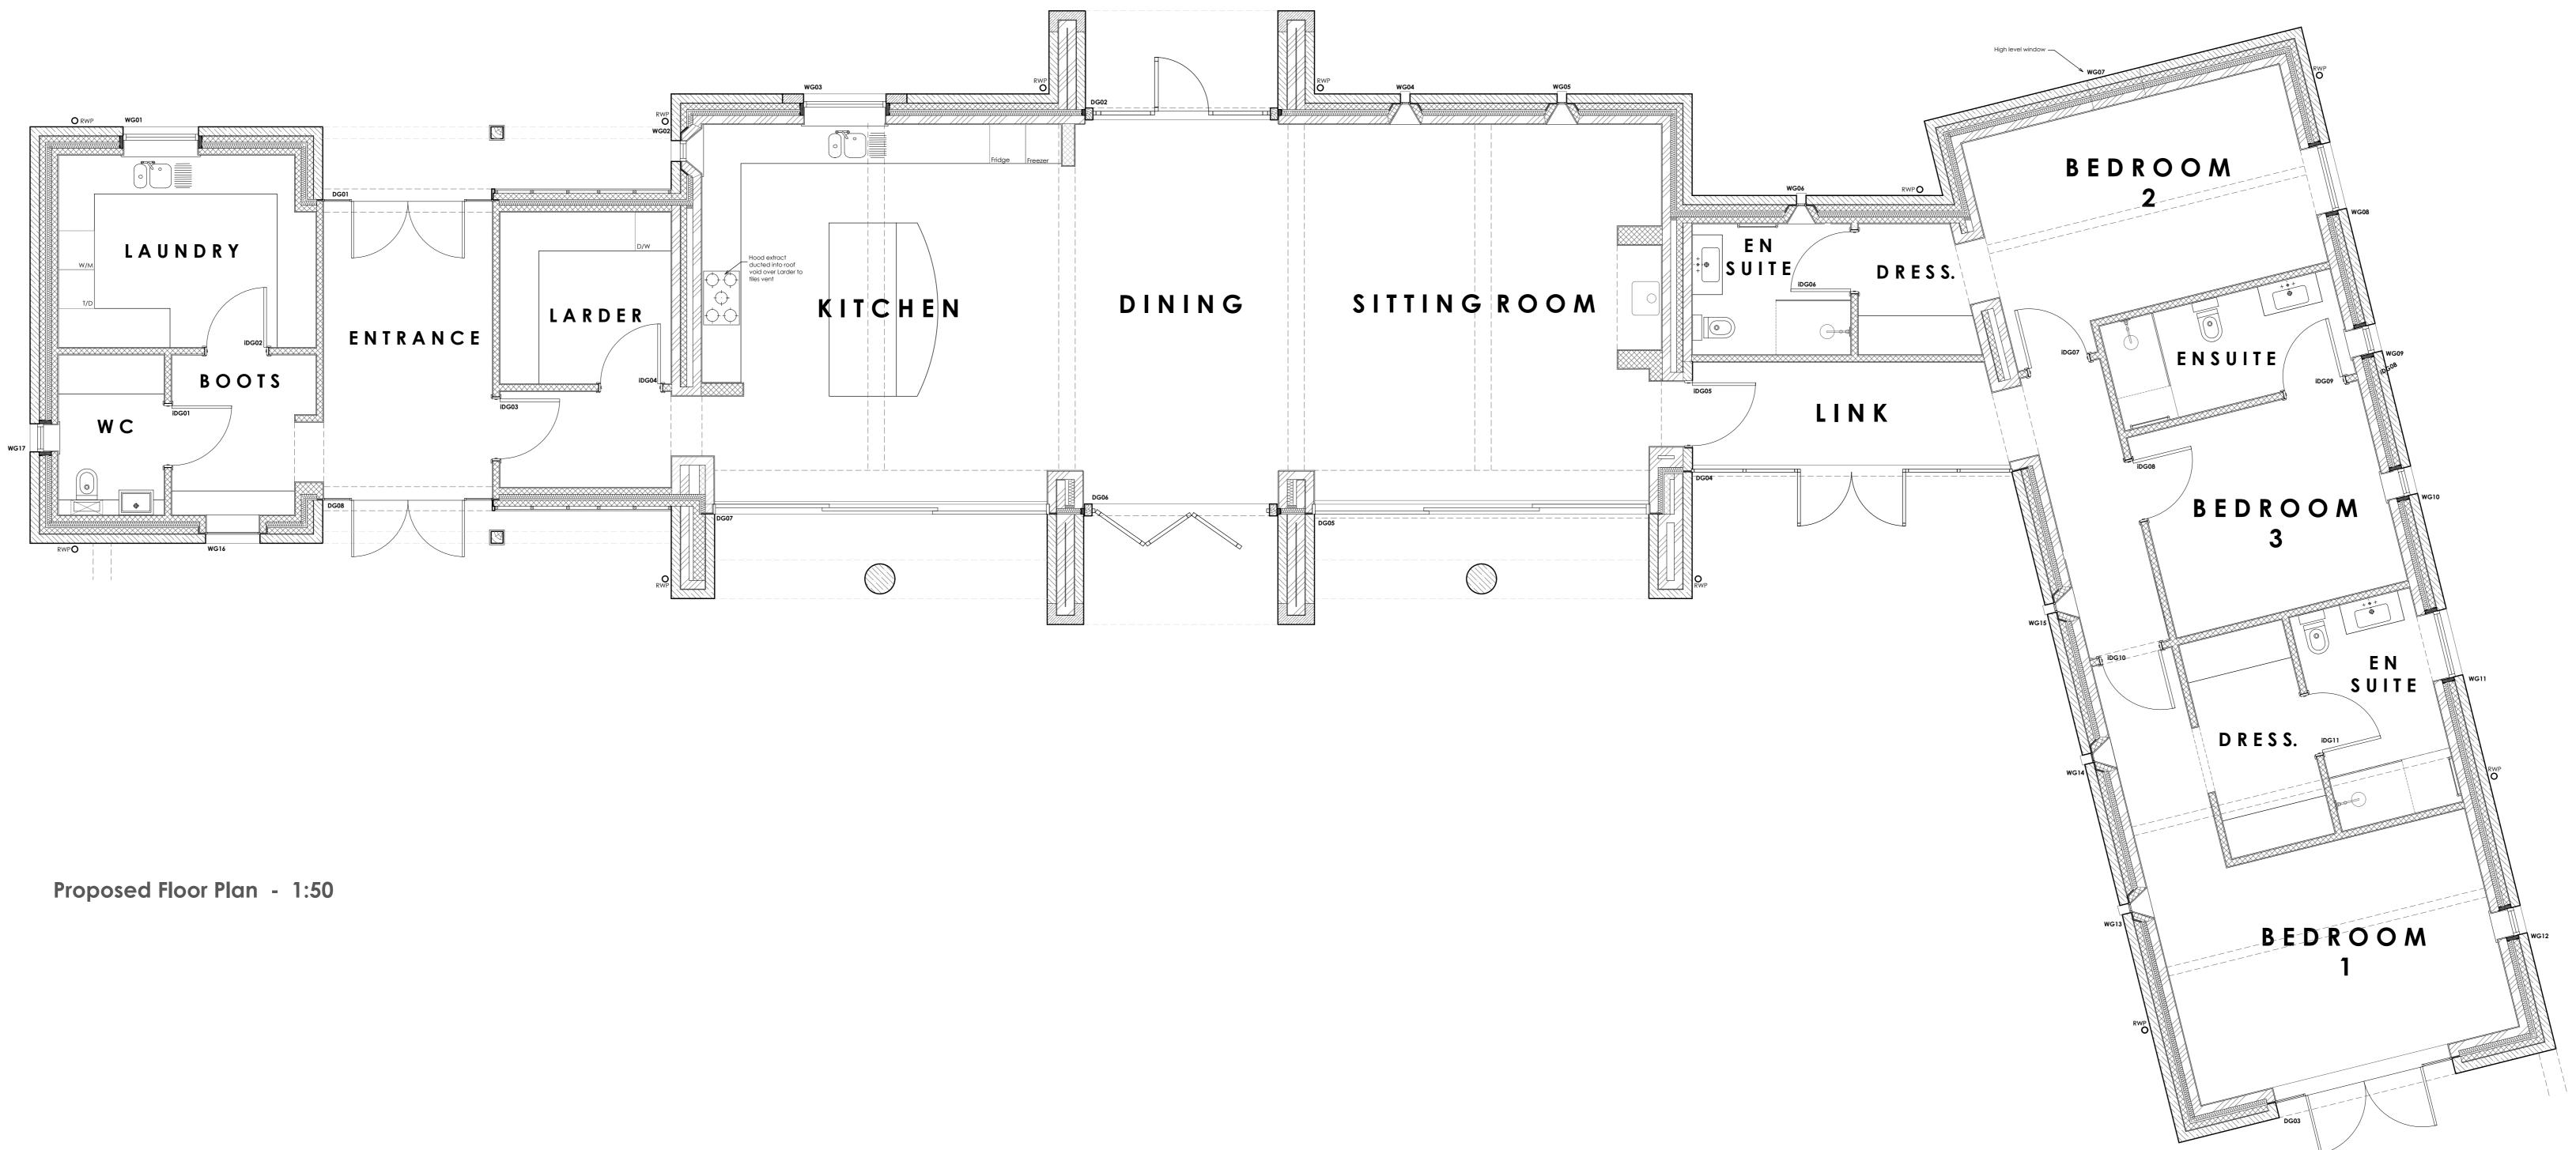

|         | Кеу                                                                                                                                                |     |
|---------|----------------------------------------------------------------------------------------------------------------------------------------------------|-----|
| 1       | + 100.00 = Existing survey external ground leve<br>(by others)                                                                                     | əl  |
|         | FFL + 100.00 = Existing survey internal floor level<br>(by others)                                                                                 |     |
|         | EGL + 100.00 = Proposed External Ground Level                                                                                                      |     |
|         | FFL + 100.00 = Proposed Internal Finished Floor Lev                                                                                                | vel |
|         | All levels are related to OS datum & all existing leve<br>are taken from the topographical survey carried ou<br>Midland Survey Ltd - November 2021 |     |
|         | drawing status Building Regulation                                                                                                                 | S   |
|         |                                                                                                                                                    |     |
|         |                                                                                                                                                    |     |
|         | revision description date                                                                                                                          | by  |
| Propos  | sed New Dwelling                                                                                                                                   |     |
| Propos  | sed Floor Plan                                                                                                                                     |     |
| Lower N | Narsh Farm, Marshmouth Lane                                                                                                                        |     |
| George  | Spooner                                                                                                                                            |     |