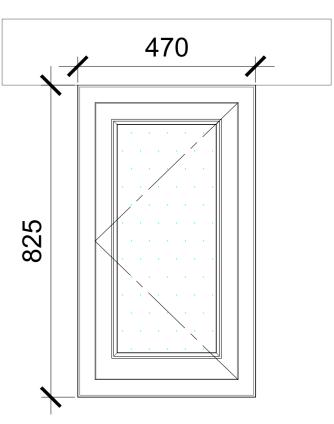

Scale 1:5

500mm

Window WG09 Elevation - 1:10

Windows WG10 & 12 Elevations - 1:10

Window WG17 Elevation - 1:10