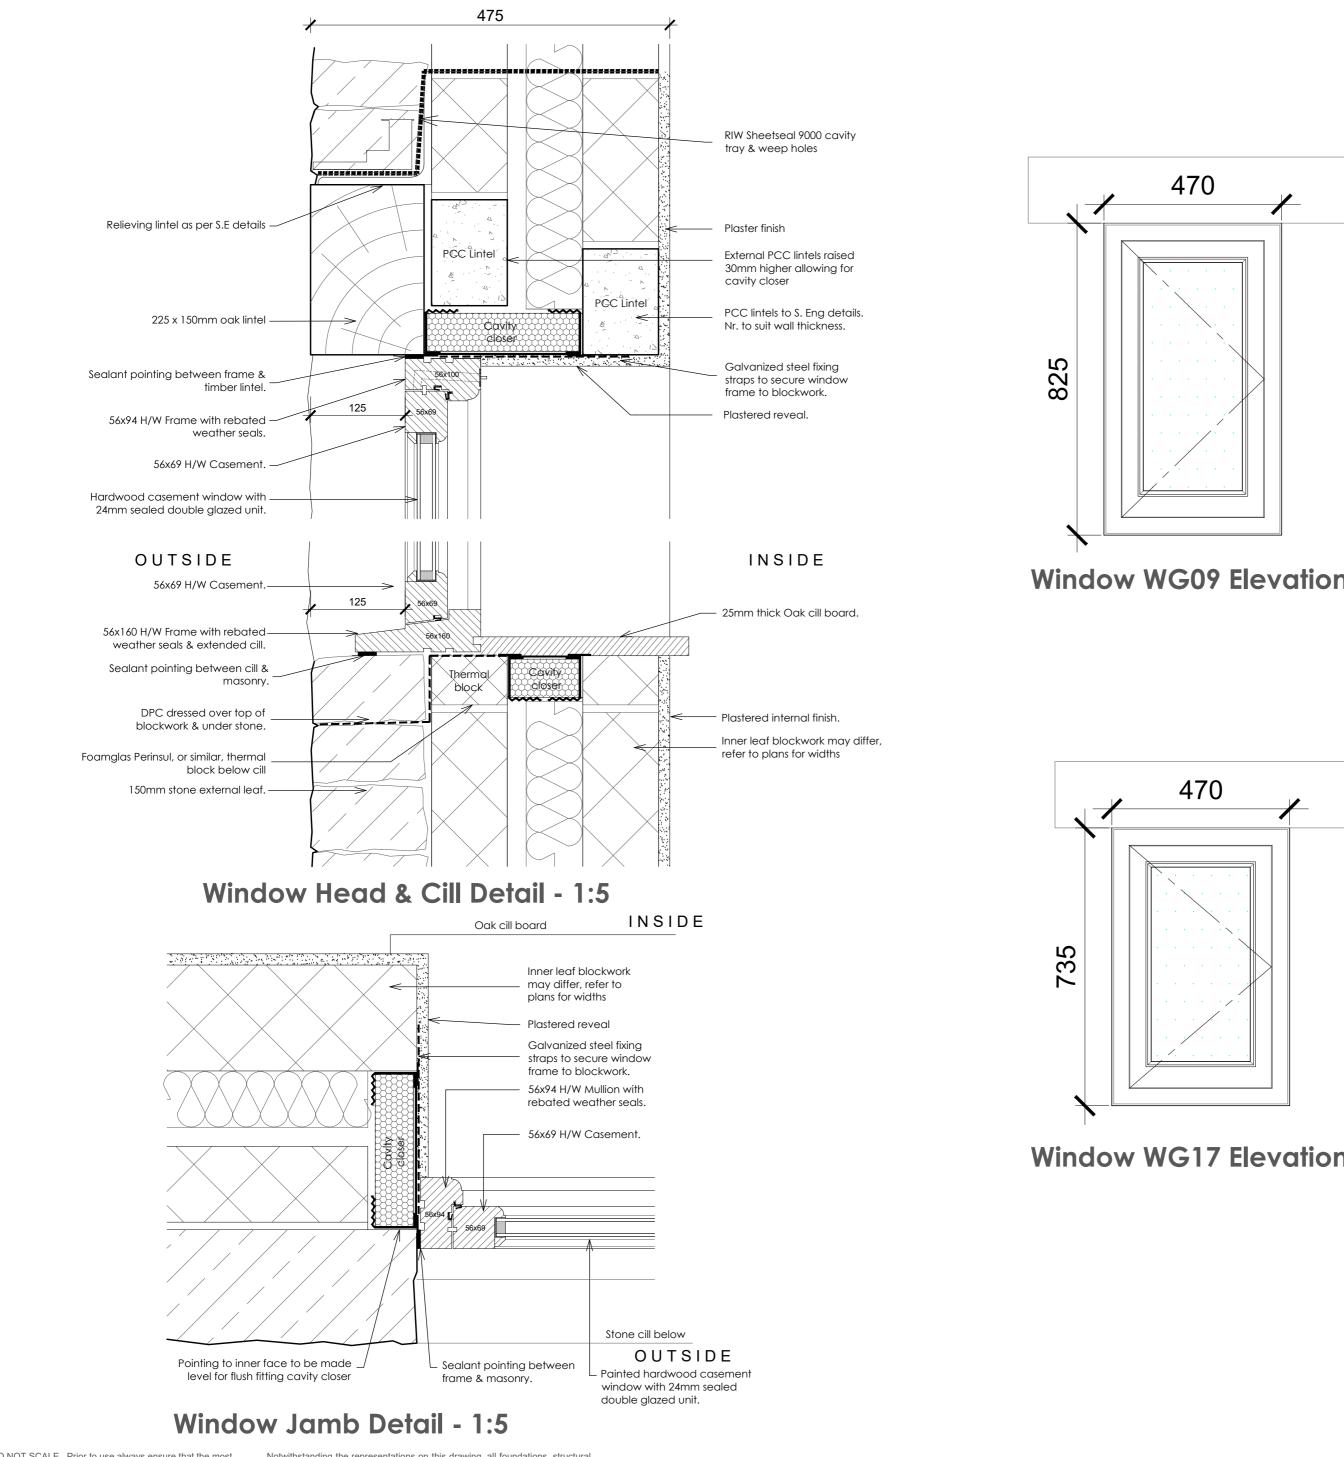

Scale 1:5

500mm

Window WG09 Elevation - 1:10

Windows WG10 & 12 Elevations - 1:10

Window WG17 Elevation - 1:10