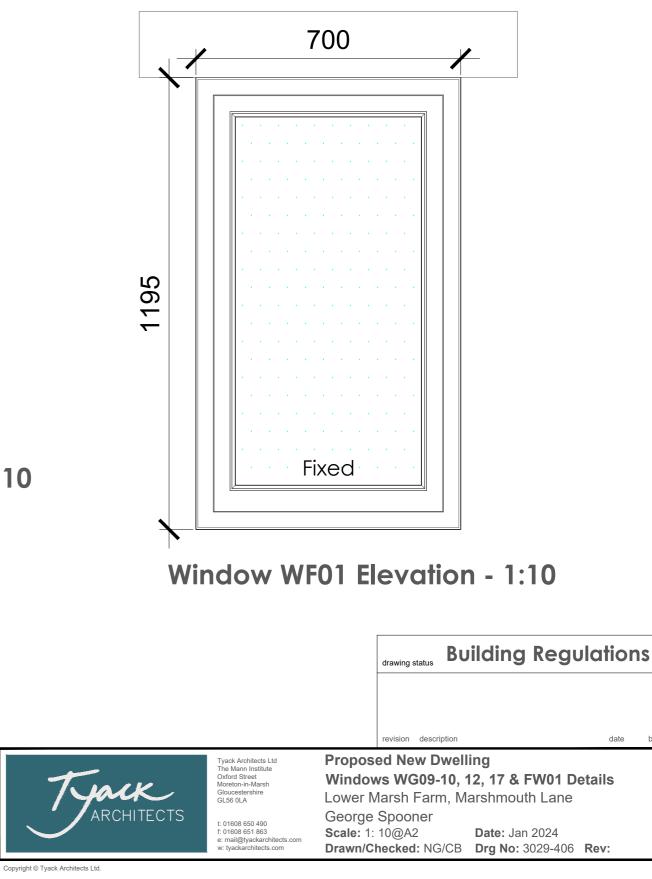

Scale 1:5

500mm

Window WG09 Elevation - 1:10

Windows WG10 & 12 Elevations - 1:10

Window WG17 Elevation - 1:10