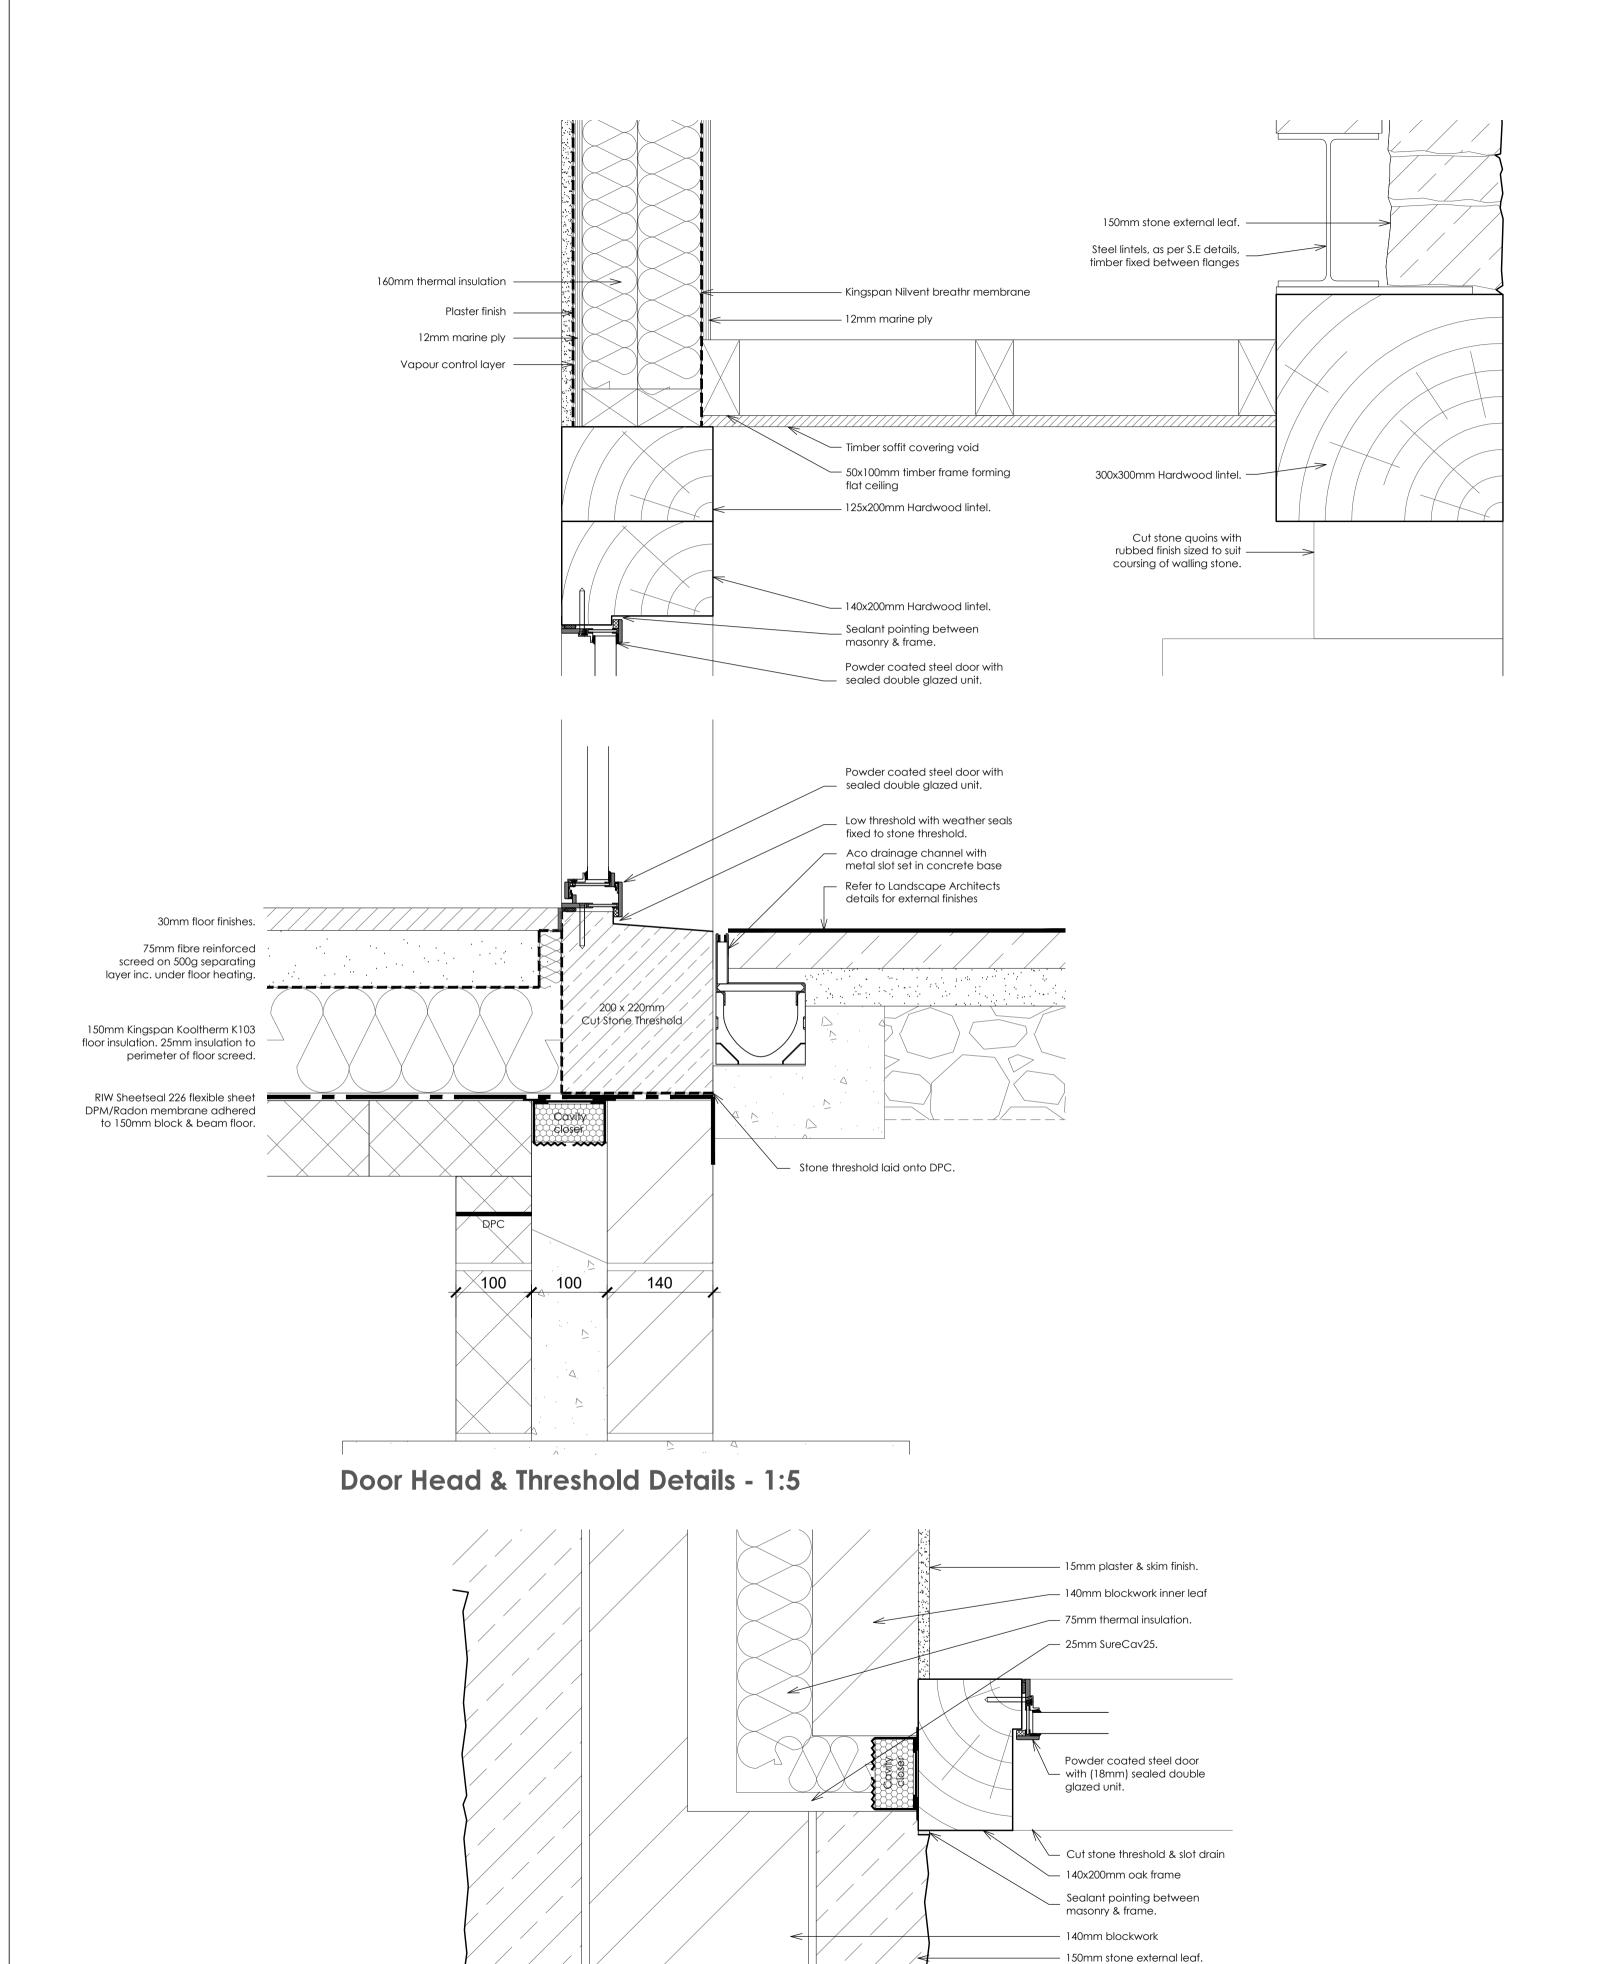

Door Jamb to Masonry Detail - 1:5

Use figured dimensions, DO NOT SCALE. Prior to use always ensure that the most up-to-date revision of this drawing is being used. This drawing is to be read in conjunction with separate Building Regulation Notes or Specifications and any separate drawings and details that have been produced by Tyack Architects Ltd for the same project. All drawings, notes, details and dimensions are to be checked prior to starting work and any discrepancies are to be reported immediately to Tyack Architects Ltd. IF IN DOUBT ASK!