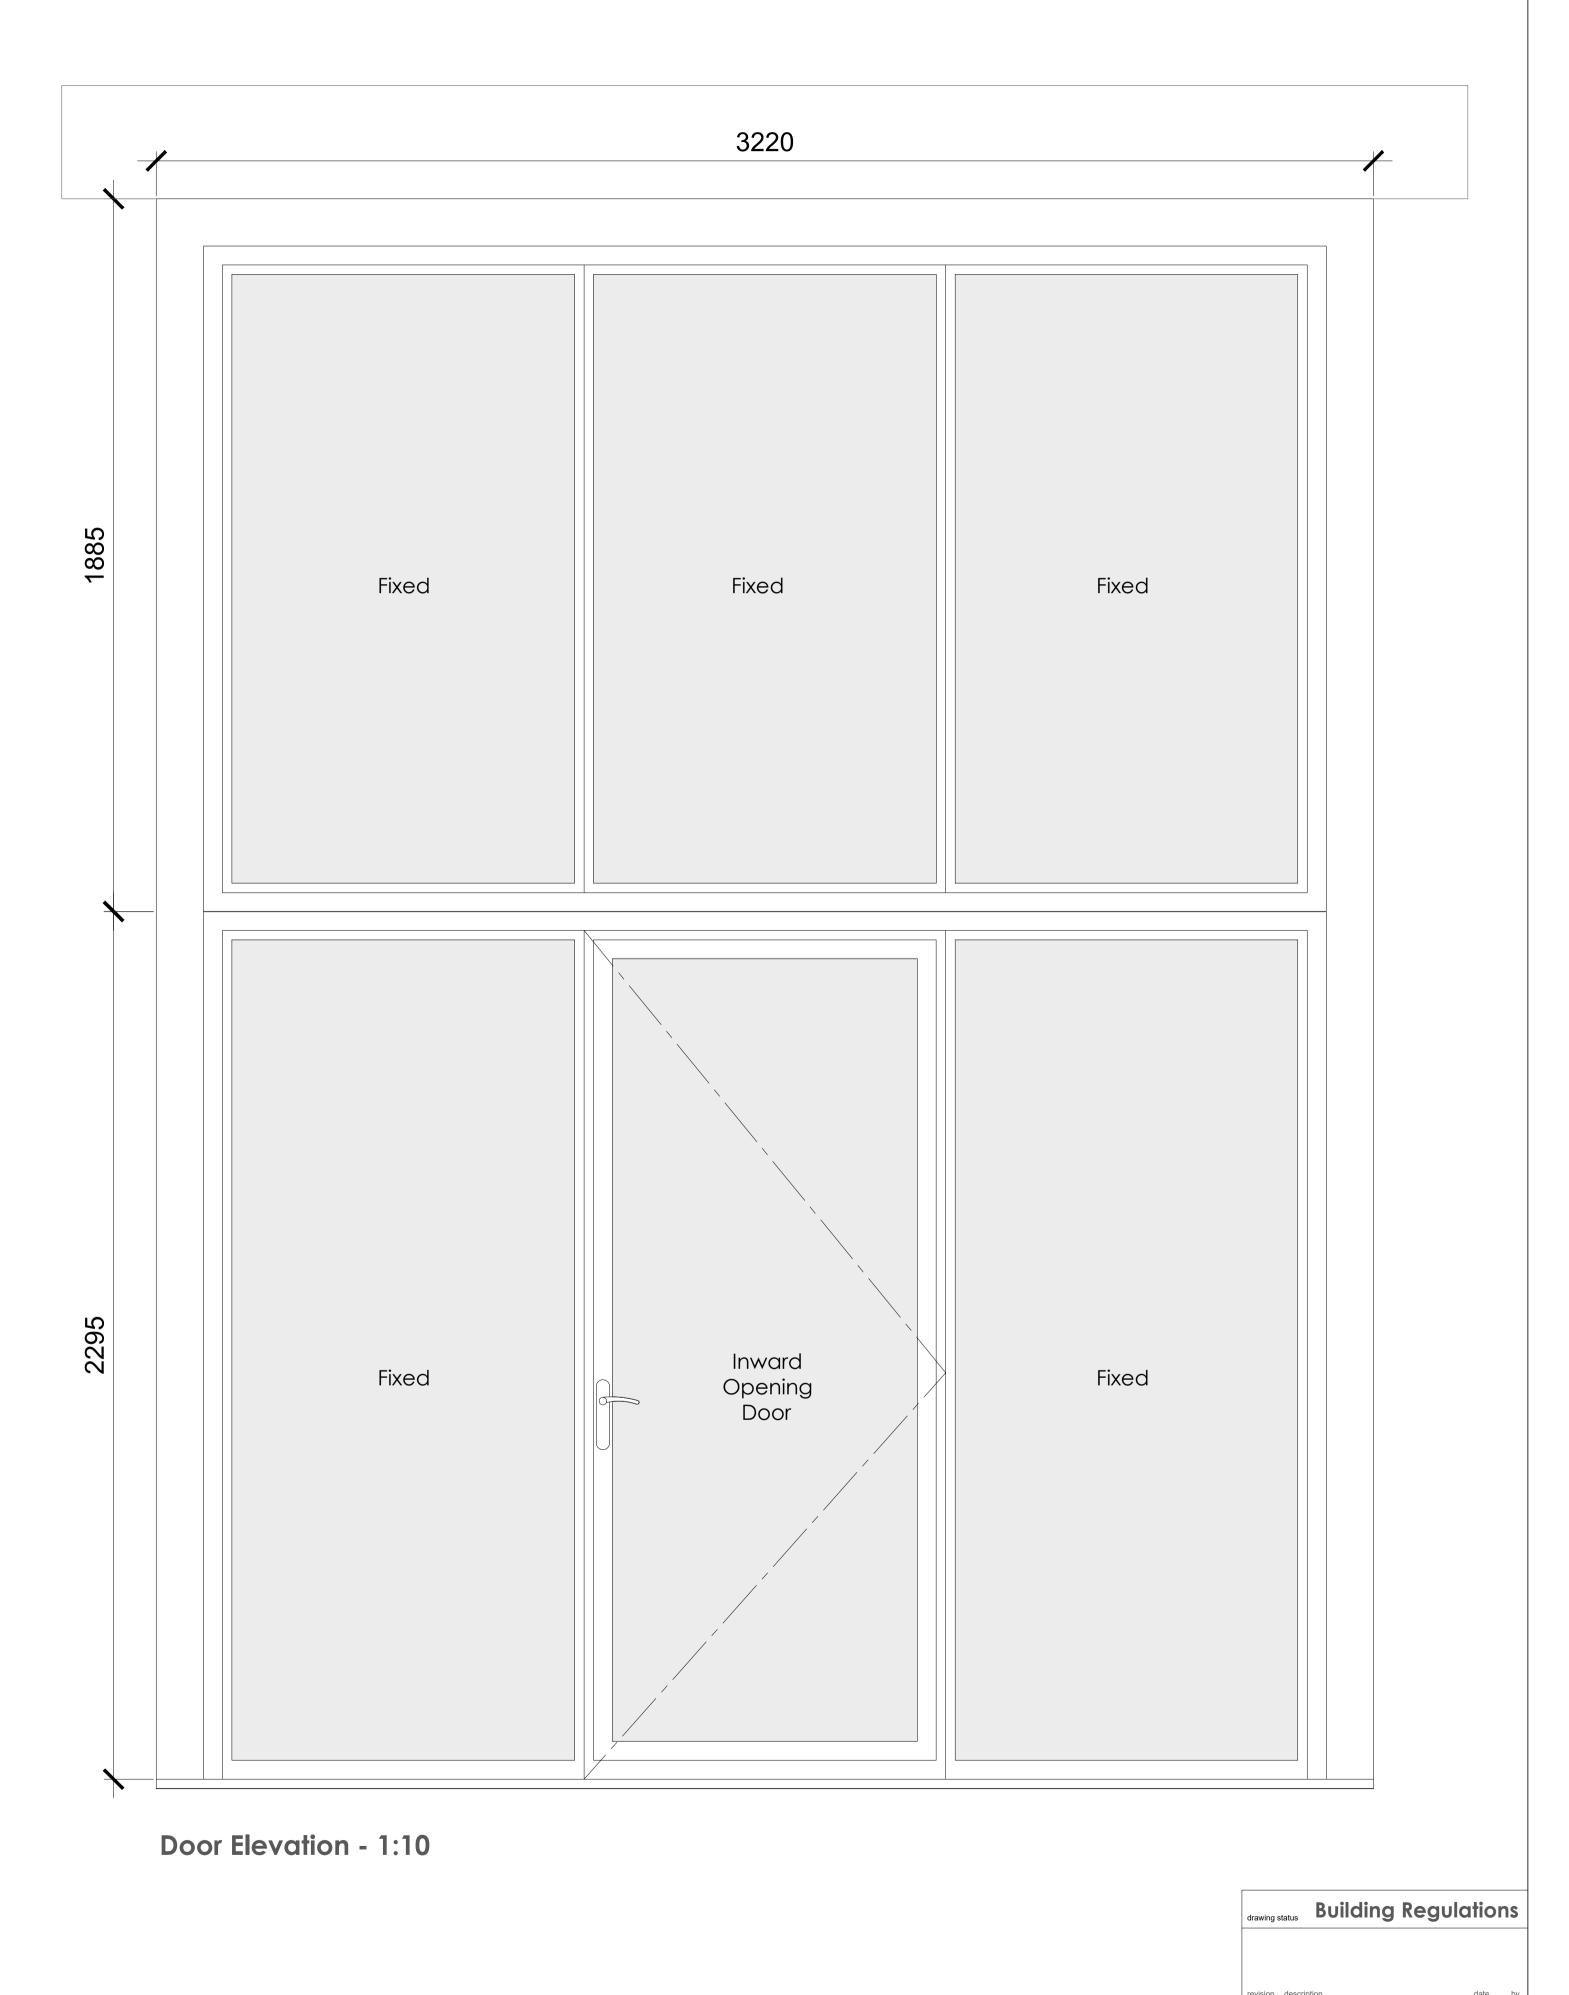

**Proposed New Dwelling** 

Lower Marsh Farm, Marshmouth Lane

 Scale: 1:10 @A1
 Date: Jan 2024

 Drawn/Checked: NG/CB
 Drg No: 3029-409
 Rev:

**Door DG02 Details** 

George Spooner Scale: 1:10 @A1