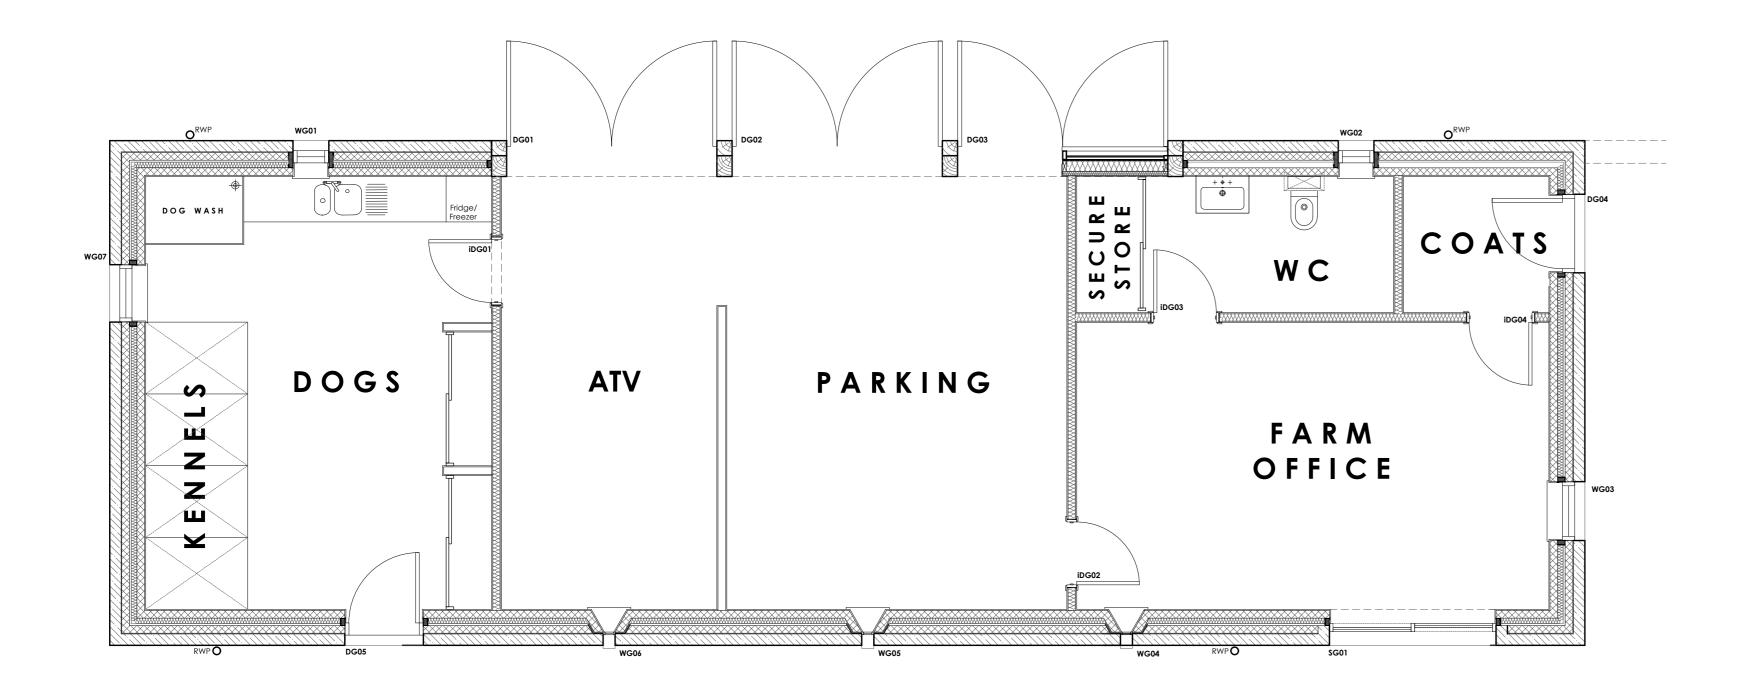

· \_\_\_\_ - \_\_\_ - \_\_\_ Proposed North Elevation - 1:50

Technical

Proposed West Elevation - 1:50

Datum + 125.000

Proposed South Elevation - 1:50

Proposed East Elevation - 1:50

| WG04 | Timber lintel |  |
|------|---------------|--|
|      | DG02          |  |

|         | Кеу                                                                                                                                                      |
|---------|----------------------------------------------------------------------------------------------------------------------------------------------------------|
|         | + 100.00 = Existing survey external ground level<br>(by others)                                                                                          |
|         | FFL + 100.00 = Existing survey internal floor level<br>(by others)                                                                                       |
|         | EGL + 100.00 = Proposed External Ground Level                                                                                                            |
|         | FFL + 100.00 = Proposed Internal Finished Floor Level                                                                                                    |
|         | All levels are related to OS datum & all existing levels<br>are taken from the topographical survey carried out by<br>Midland Survey Ltd - November 2021 |
|         | drawing status Building Regulations                                                                                                                      |
|         |                                                                                                                                                          |
|         | revision description date by                                                                                                                             |
| Propos  | ed New Dwelling                                                                                                                                          |
| Propos  | ed Garage - Floor Plan & Elevations                                                                                                                      |
| Lower N | Aarsh Farm, Marshmouth Lane                                                                                                                              |
| George  | Spooner                                                                                                                                                  |
| 0       | 50 @A0 Date: Jan 2024                                                                                                                                    |