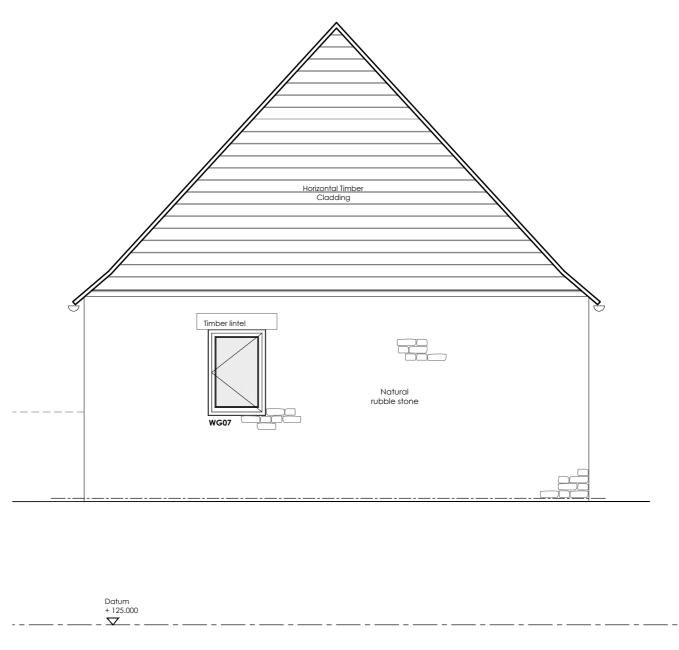

· \_\_\_\_ - \_\_\_ - \_\_\_ Proposed North Elevation - 1:50

Technical

Proposed West Elevation - 1:50

Datum + 125.000

Proposed South Elevation - 1:50

Proposed East Elevation - 1:50

| WG04 | Timber lintel |  |
|------|---------------|--|
|      | DG02          |  |