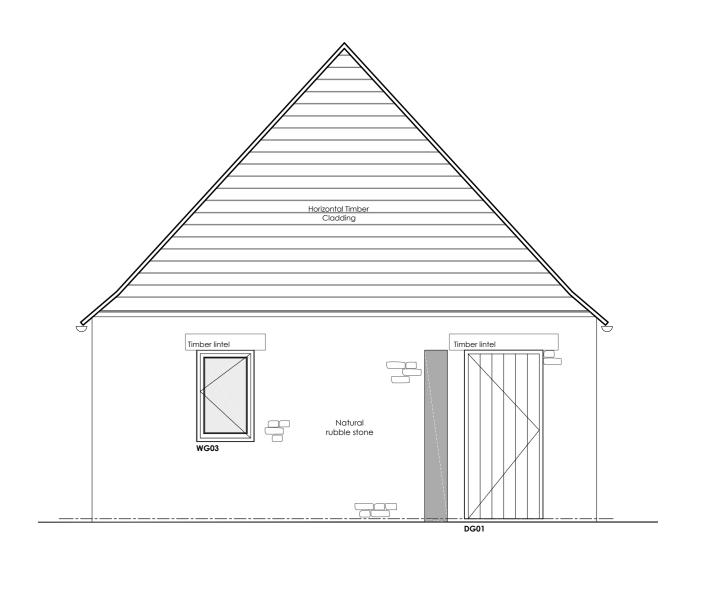

· \_\_\_\_ - \_\_\_ - \_\_\_ Proposed North Elevation - 1:50

Technical

Proposed West Elevation - 1:50

Datum + 125.000

Proposed South Elevation - 1:50

Proposed East Elevation - 1:50

| WG04 | Timber lintel |  |
|------|---------------|--|
|      | DG02          |  |