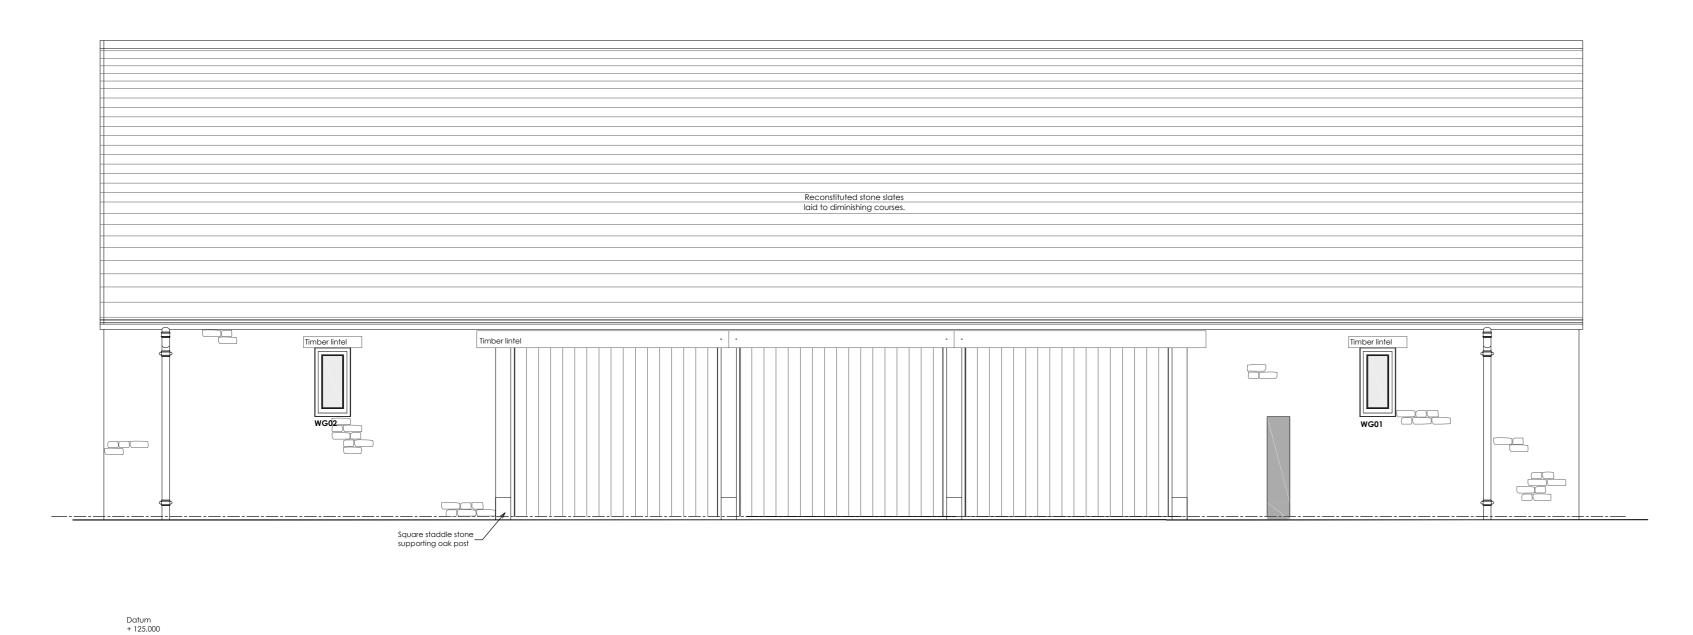

· \_\_\_\_ - \_\_\_ - \_\_\_ Proposed North Elevation - 1:50

Technical

Proposed West Elevation - 1:50

Datum + 125.000

Proposed South Elevation - 1:50

Proposed East Elevation - 1:50

| WG04 | Timber lintel |  |
|------|---------------|--|
|      | DG02          |  |