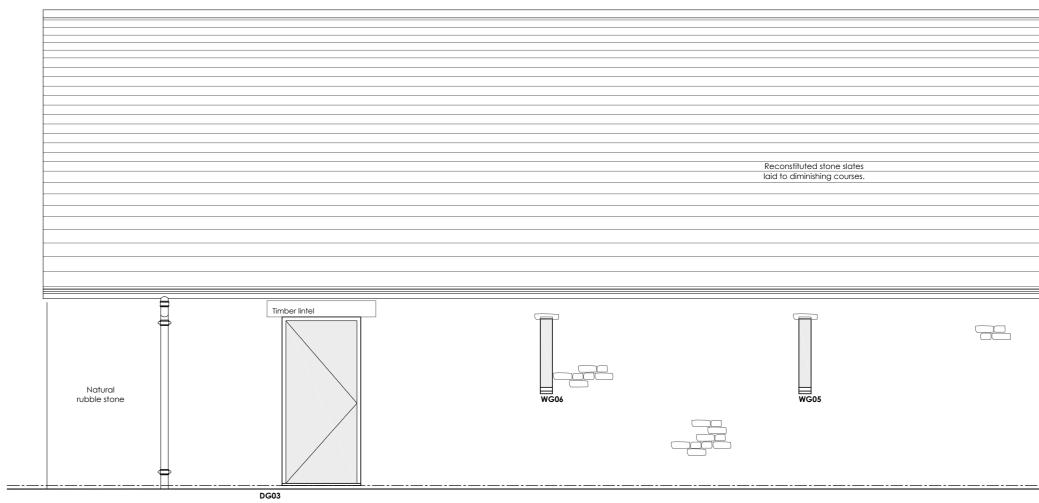

· \_\_\_\_ - \_\_\_ - \_\_\_ Proposed North Elevation - 1:50

Technical

Proposed West Elevation - 1:50

Datum + 125.000

Proposed South Elevation - 1:50

Proposed East Elevation - 1:50

| WG04 | Timber lintel |  |
|------|---------------|--|
|      | DG02          |  |