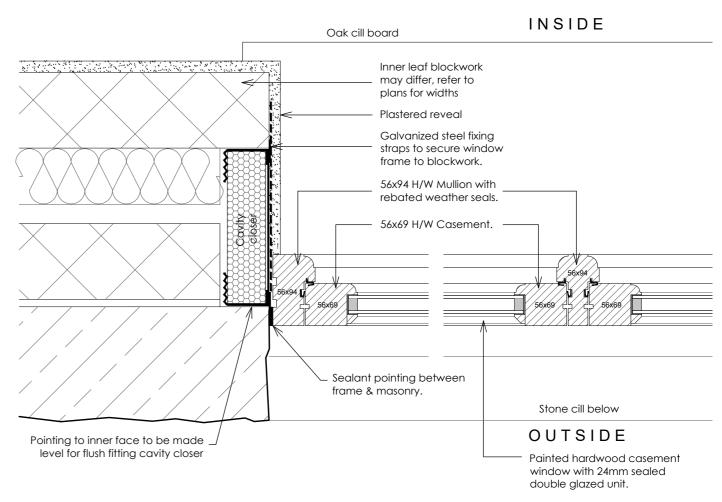

Head & Cill Details - 1:5

Jamb & Mullion Details - 1:5

drawing status Building Regulations

Drawn/Checked: NG/CB Drg No: 3029-400 Rev:

**Proposed New Dwelling** Window Details - WG01

Lower Marsh Farm, Marshmouth Lane George Spooner Scale: 1: 10@A2 Date: Jan 2024