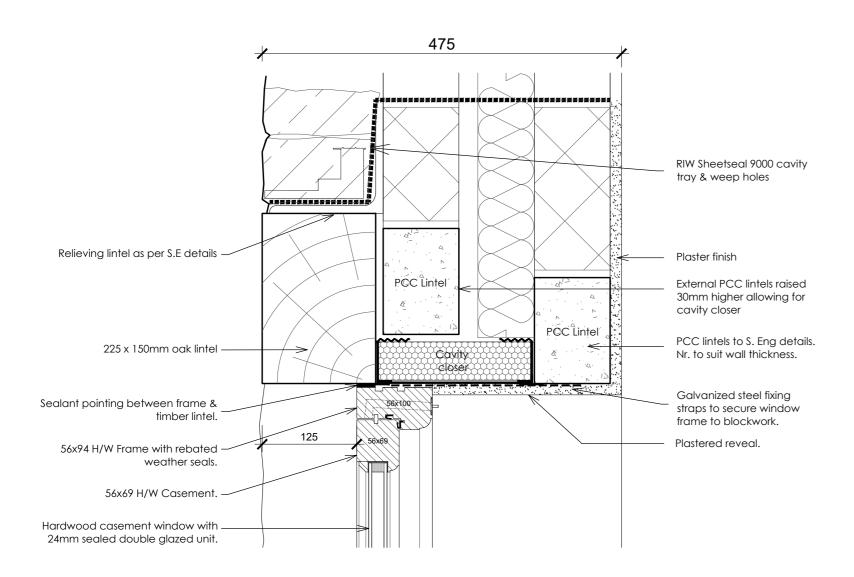

Head & Cill Details - 1:5

Jamb & Mullion Details - 1:5

drawing status Building Regulations

Drawn/Checked: NG/CB Drg No: 3029-400 Rev:

**Proposed New Dwelling** Window Details - WG01

Lower Marsh Farm, Marshmouth Lane George Spooner Scale: 1: 10@A2 Date: Jan 2024