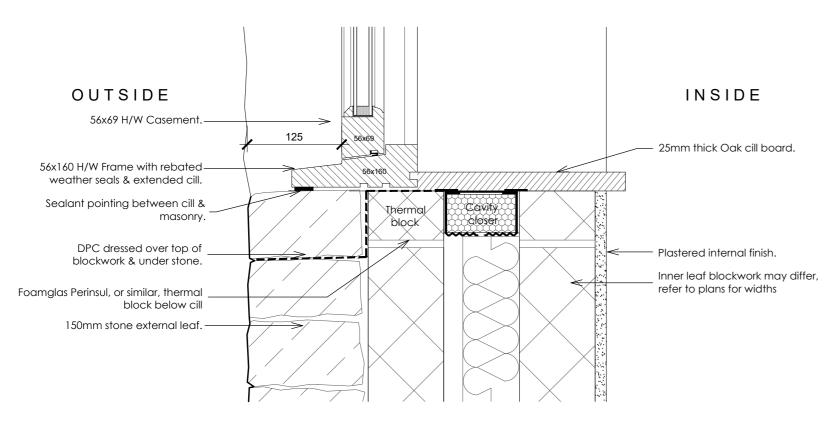

Head & Cill Details - 1:5

Jamb & Mullion Details - 1:5

drawing status Building Regulations

Drawn/Checked: NG/CB Drg No: 3029-400 Rev:

**Proposed New Dwelling** Window Details - WG01

Lower Marsh Farm, Marshmouth Lane George Spooner Scale: 1: 10@A2 Date: Jan 2024