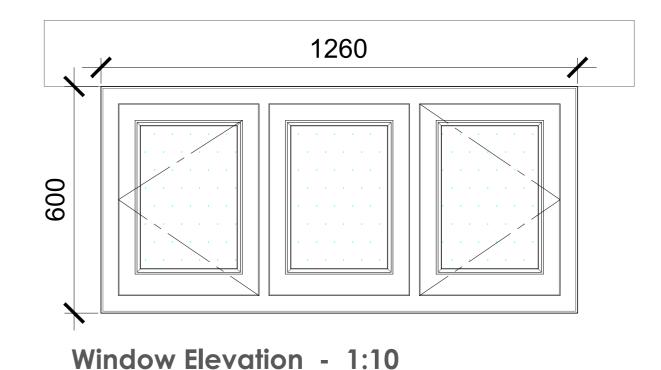

Head & Cill Details - 1:5

Jamb & Mullion Details - 1:5

drawing status Building Regulations

Drawn/Checked: NG/CB Drg No: 3029-400 Rev:

**Proposed New Dwelling** Window Details - WG01

Lower Marsh Farm, Marshmouth Lane George Spooner Scale: 1: 10@A2 Date: Jan 2024