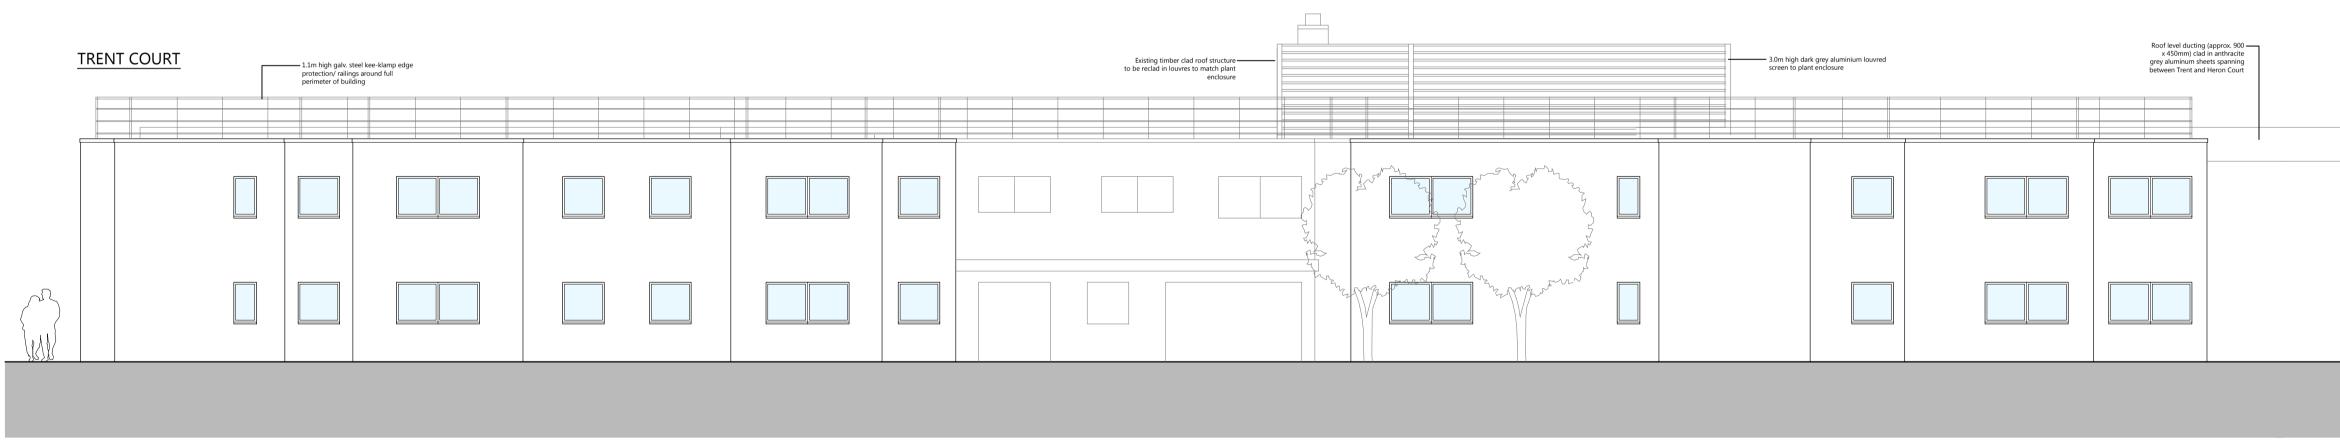

PROPOSED NORTH ELEVATION TO LOMAS STREET 1 :100

PROPOSED WEST ELEVATION TO TRENT COURT 1 :100

PROPOSED STREET-SCENE (SOUTH) ELEVATION TO MERCIAN WAY 1:100

HERON COURT

all dimensions to be checked on site. use written dimensions only. copyright - studioPH 2021

## Drawing title PROPOSED BUILDING ELEVATIONS

B 24.03.24 A 02.01.24 DUCTING BRIDGE DETAILS UPDATED STREET-SCENE ELEVATION UPDATED WITH ROOF GUARDING/ EDGE PROTECTION

Rev Description

FAIRHEAT / EDGEPLAN

Client