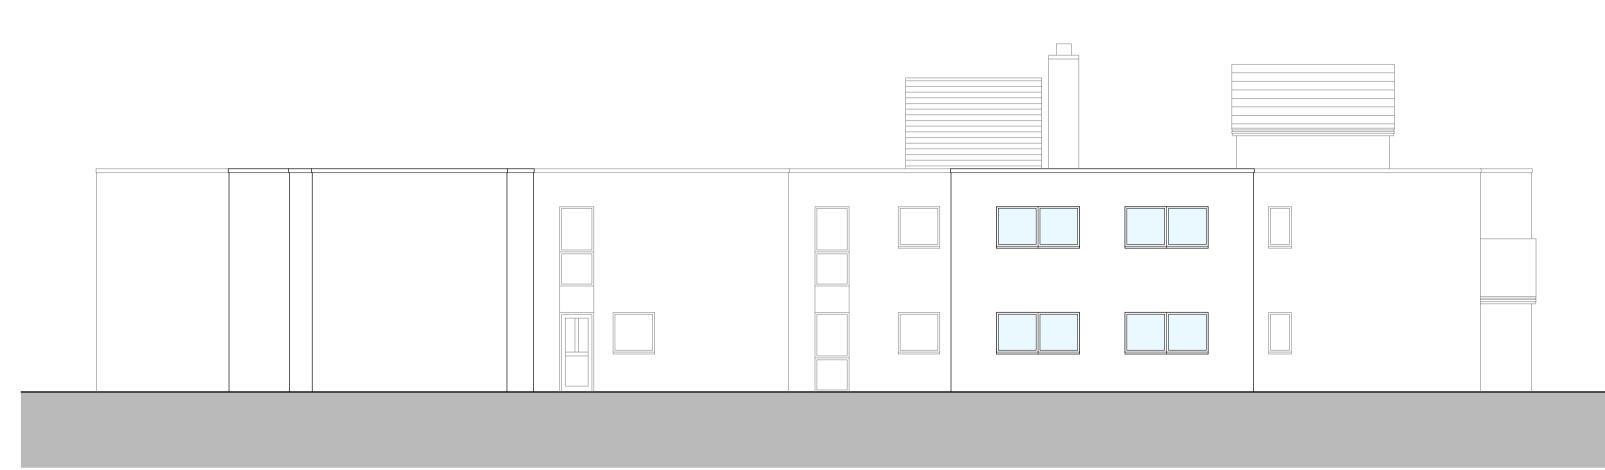

EXISTING WEST ELEVATION TO CAROLINE STREET CAR PARK 1:100

| EXISTING NORTH ELEVATION TO LOMAS STREET 1:100 |  |  |  |  |  |  |  |  |
|------------------------------------------------|--|--|--|--|--|--|--|--|
|                                                |  |  |  |  |  |  |  |  |
|                                                |  |  |  |  |  |  |  |  |
|                                                |  |  |  |  |  |  |  |  |
|                                                |  |  |  |  |  |  |  |  |
|                                                |  |  |  |  |  |  |  |  |

## [r

## EXISTING EAST ELEVATION TO WORRALL STREET 1:100



## EXISTING SOUTH ELEVATION TO MERCIAN WAY 1 :100







DRAWING NOTES DRAWING FOR PLANNING PURPOSES ONLY

DO NOT SCALE FROM THIS DRAWING, USE ONLY WRITTEN DIMENSIONS

DRAWING TO BE READ IN CONJUNCTION WITH ALL OTHER PROJECT DOCUMENTATION

B 21.12.23 DRAWING TITLES UPDATED AMENDED FOLLOWING COMMENTS FROM LOCAL AUTHORITY PJH PJH Drawn Client

Scale

1:100@A1 Date

07/11/2021 Drawing number 0332(P)102

FAIRHEAT / EDGEPLAN

Project TRENT & HERON COURT, LOMAS ST, STOCKPORT, SK3 9DJ

Drawing title EXISTING BUILDING ELEVATIONS

Drawn

StudioPH Linited Pay North Lynfed House Church Street Walt 4 4D2 0161 823 3530

architecture <sup>0161 823 3530</sup> philestudioPH.co.uk www.studioPHarchitecture.co.uk

all dimensions to be checked on site. use written dimensions only. copyright - studioPH 2021