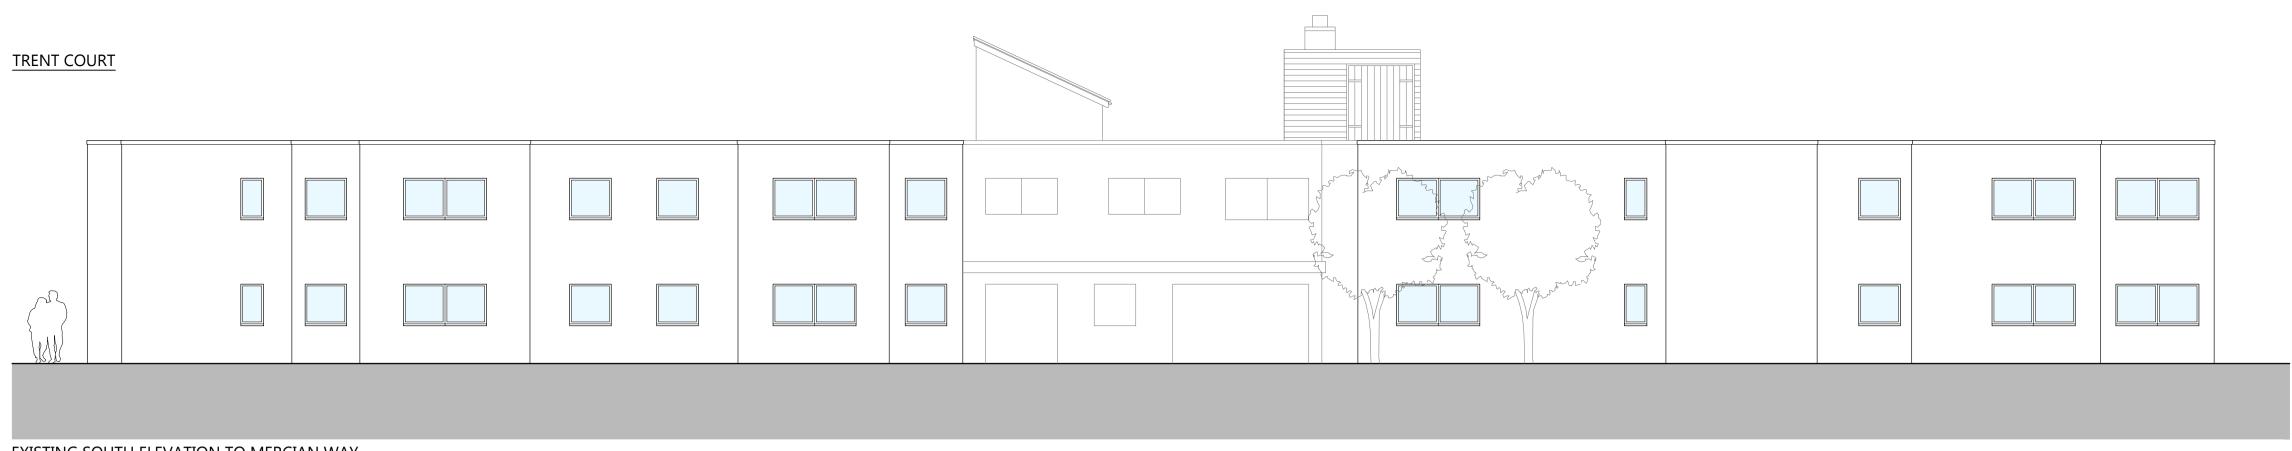

## EXISTING SOUTH ELEVATION TO MERCIAN WAY 1 :100

DRAWING NOTES DRAWING FOR PLANNING PURPOSES ONLY

DO NOT SCALE FROM THIS DRAWING, USE ONLY WRITTEN DIMENSIONS

DRAWING TO BE READ IN CONJUNCTION WITH ALL OTHER PROJECT DOCUMENTATION