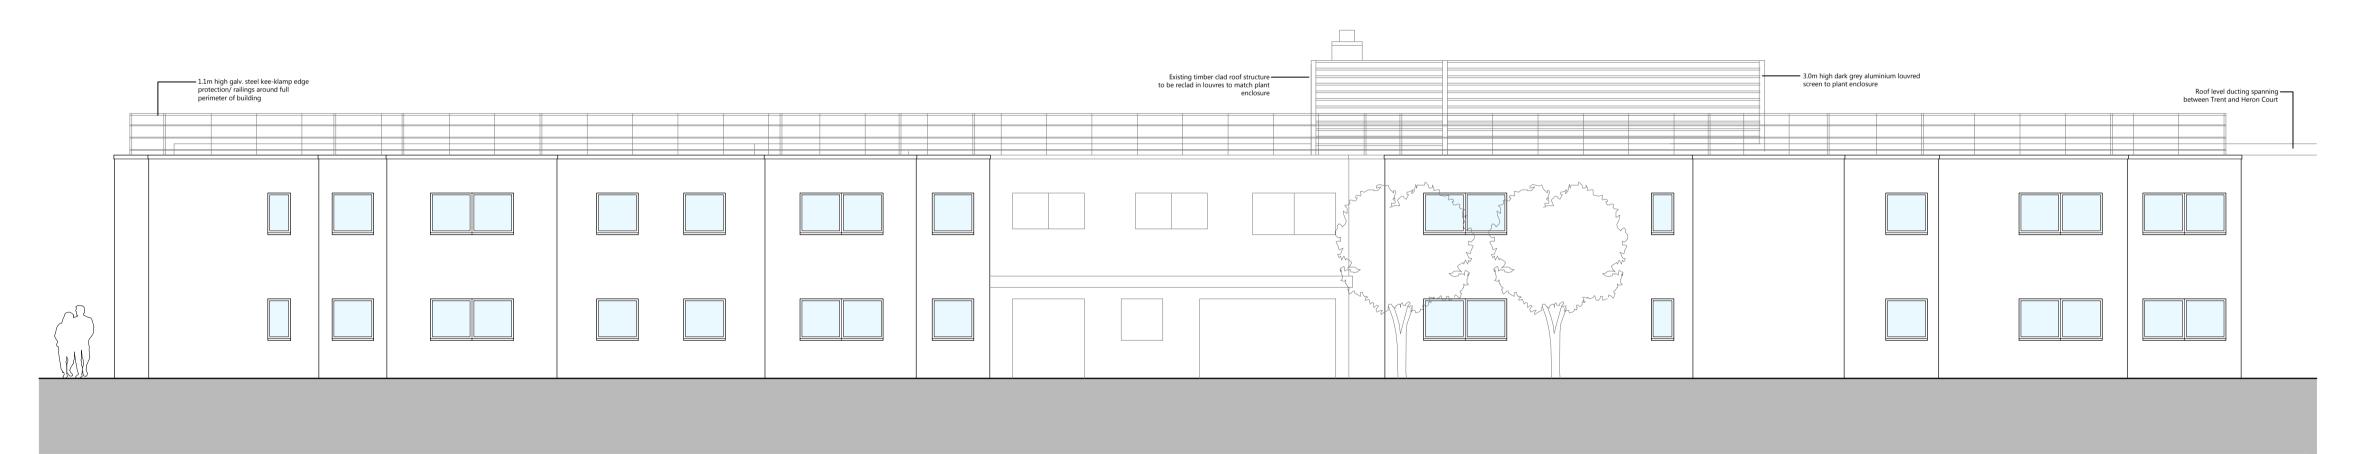

PROPOSED NORTH ELEVATION TO LOMAS STREET

PROPOSED WEST ELEVATION TO CAROLINE STREET CAR PARK

PROPOSED SOUTH ELEVATION TO MERCIAN WAY 1:100

PROPOSED EAST ELEVATION TO WORRALL STREET 1:100

DRAWING NOTES DRAWING FOR PLANNING PURPOSES ONLY

DO NOT SCALE FROM THIS DRAWING, USE ONLY WRITTEN DIMENSIONS

DRAWING TO BE READ IN CONJUNCTION WITH ALL OTHER PROJECT DOCUMENTATION

D 02.01.24
C 21.12.23
B 18.05.22
A 05.05.22
PERIMETER ROOF GUARDING/ EDGE PROTECTION ADDED
PLANT ENCLOSURE LOCATION AMENDED
AMENDED FOLLOWING COMMENTS FROM LOCAL AUTHORITY
AMENDED FOLLOWING COMMENTS FROM LOCAL AUTHORITY