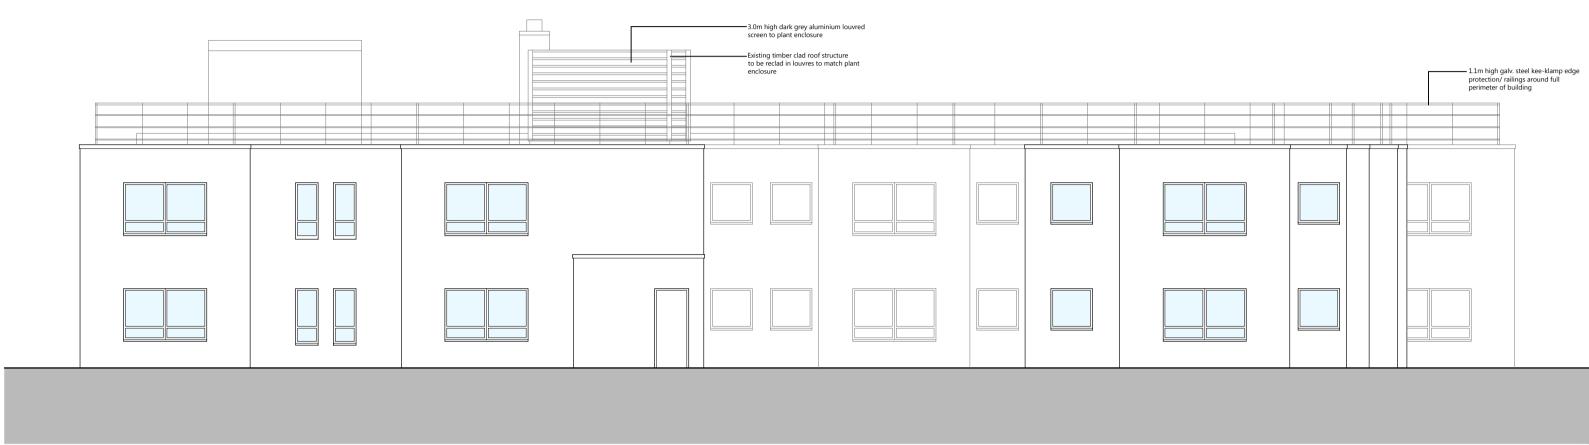

PROPOSED NORTH ELEVATION TO LOMAS STREET

PROPOSED WEST ELEVATION TO CAROLINE STREET CAR PARK

PROPOSED SOUTH ELEVATION TO MERCIAN WAY 1:100

PROPOSED EAST ELEVATION TO WORRALL STREET 1:100

DRAWING NOTES DRAWING FOR PLANNING PURPOSES ONLY

DO NOT SCALE FROM THIS DRAWING, USE ONLY WRITTEN DIMENSIONS

DRAWING TO BE READ IN CONJUNCTION WITH ALL OTHER PROJECT DOCUMENTATION

D 02.01.24
C 21.12.23
B 18.05.22
A 05.05.22
PERIMETER ROOF GUARDING/ EDGE PROTECTION ADDED
PLANT ENCLOSURE LOCATION AMENDED
AMENDED FOLLOWING COMMENTS FROM LOCAL AUTHORITY
AMENDED FOLLOWING COMMENTS FROM LOCAL AUTHORITY