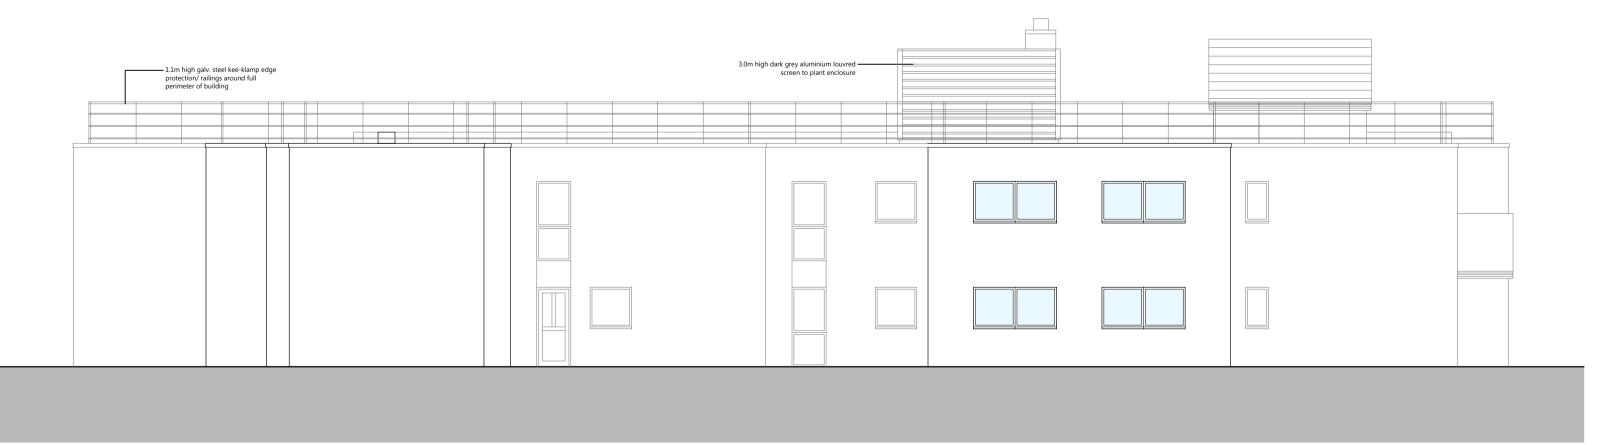

PROPOSED NORTH ELEVATION TO LOMAS STREET

PROPOSED WEST ELEVATION TO CAROLINE STREET CAR PARK

PROPOSED SOUTH ELEVATION TO MERCIAN WAY 1:100

PROPOSED EAST ELEVATION TO WORRALL STREET 1:100

DRAWING NOTES DRAWING FOR PLANNING PURPOSES ONLY

DO NOT SCALE FROM THIS DRAWING, USE ONLY WRITTEN DIMENSIONS

DRAWING TO BE READ IN CONJUNCTION WITH ALL OTHER PROJECT DOCUMENTATION

D 02.01.24
C 21.12.23
B 18.05.22
A 05.05.22
PERIMETER ROOF GUARDING/ EDGE PROTECTION ADDED
PLANT ENCLOSURE LOCATION AMENDED
AMENDED FOLLOWING COMMENTS FROM LOCAL AUTHORITY
AMENDED FOLLOWING COMMENTS FROM LOCAL AUTHORITY