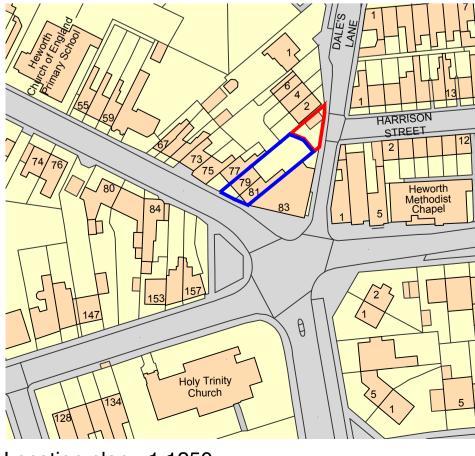

Location plan - 1:1250

(NORTH)

Block plan - 1:500

 L
 I
 I
 I
 I
 I
 I
 I
 I
 I
 I
 I
 I
 I
 I
 I
 I
 I
 I
 I
 I
 I
 I
 I
 I
 I
 I
 I
 I
 I
 I
 I
 I
 I
 I
 I
 I
 I
 I
 I
 I
 I
 I
 I
 I
 I
 I
 I
 I
 I
 I
 I
 I
 I
 I
 I
 I
 I
 I
 I
 I
 I
 I
 I
 I
 I
 I
 I
 I
 I
 I
 I
 I
 I
 I
 I
 I
 I
 I
 I
 I
 I
 I
 I
 I
 I
 I
 I
 I
 I
 I
 I
 I
 I
 I
 I
 I
 I
 I
 I
 I
 I
 I
 I
 I
 I
 I