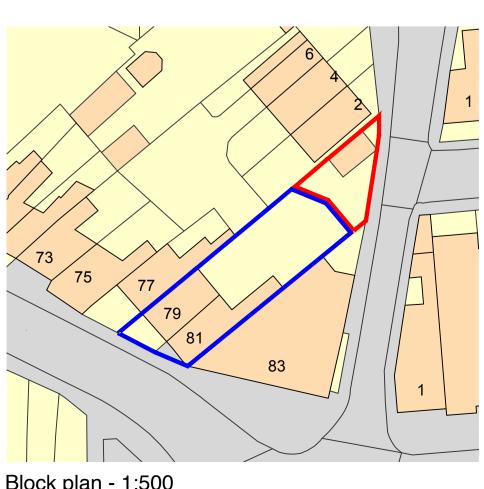

Location plan - 1:1250

(NORTH)

Block plan - 1:500

 L
 I
 I
 I
 I
 I
 I
 I
 I
 I
 I
 I
 I
 I
 I
 I
 I
 I
 I
 I
 I
 I
 I
 I
 I
 I
 I
 I
 I
 I
 I
 I
 I
 I
 I
 I
 I
 I
 I
 I
 I
 I
 I
 I
 I
 I
 I
 I
 I
 I
 I
 I
 I
 I
 I
 I
 I
 I
 I
 I
 I
 I
 I
 I
 I
 I
 I
 I
 I
 I
 I
 I
 I
 I
 I
 I
 I
 I
 I
 I
 I
 I
 I
 I
 I
 I
 I
 I
 I
 I
 I
 I
 I
 I
 I
 I
 I
 I
 I
 I
 I
 I
 I
 I
 I
 I
 I