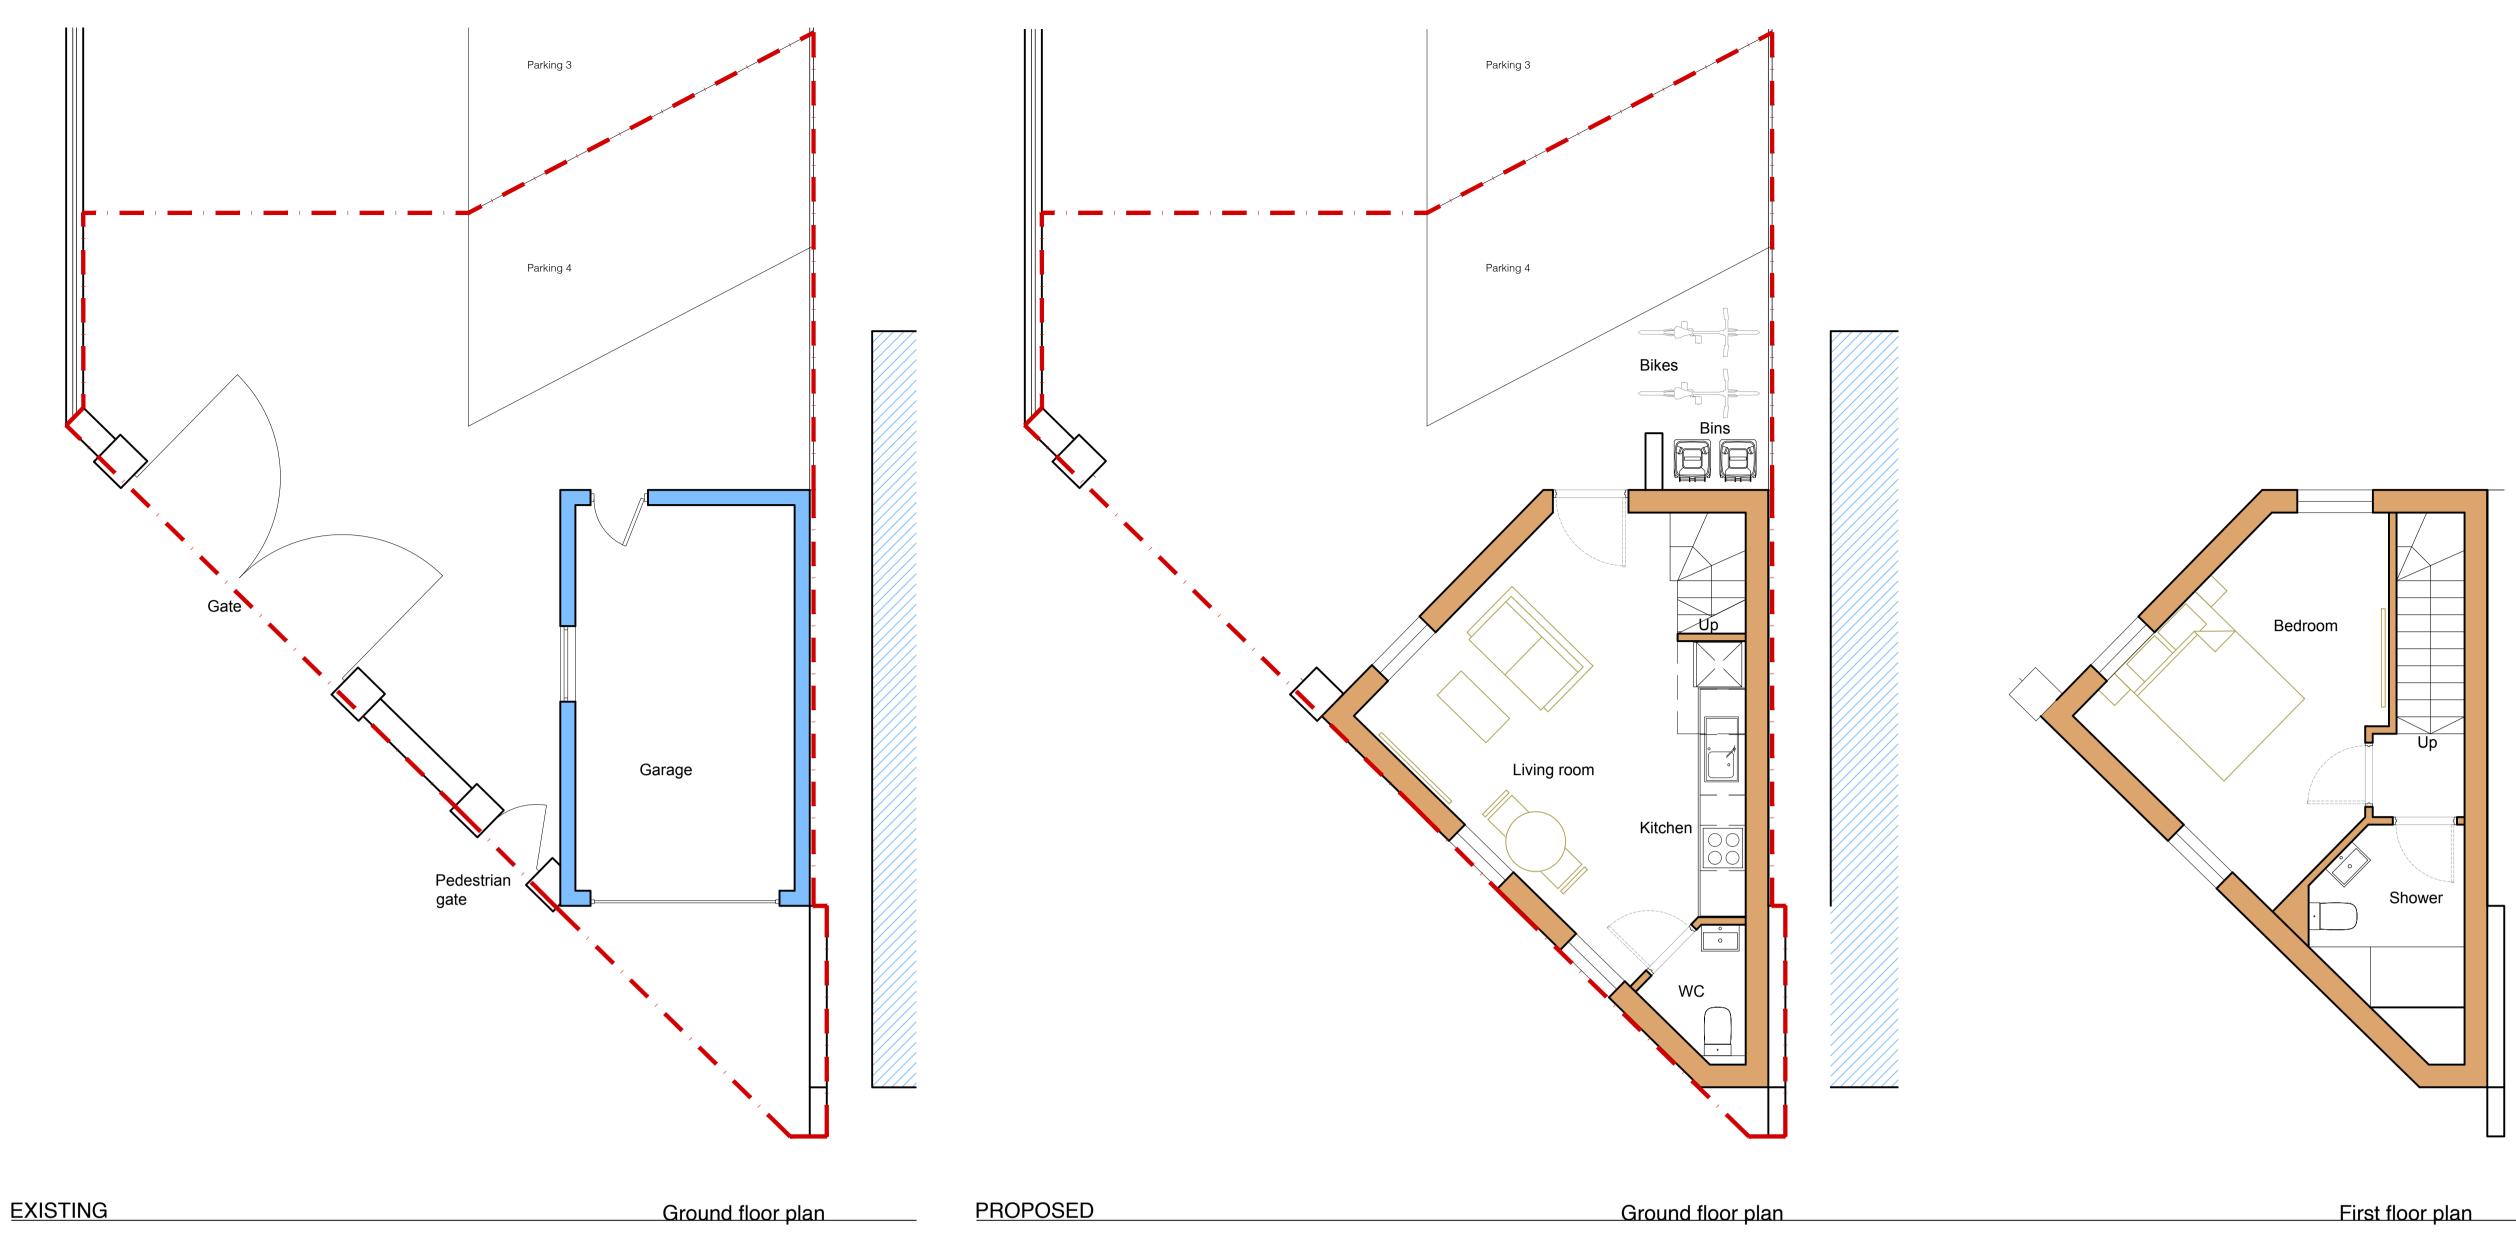

| project       | Dale Lane                   |  |
|---------------|-----------------------------|--|
|               | Heworth                     |  |
|               |                             |  |
| drawing title | Existing and proposed plans |  |
|               |                             |  |
|               |                             |  |
|               |                             |  |