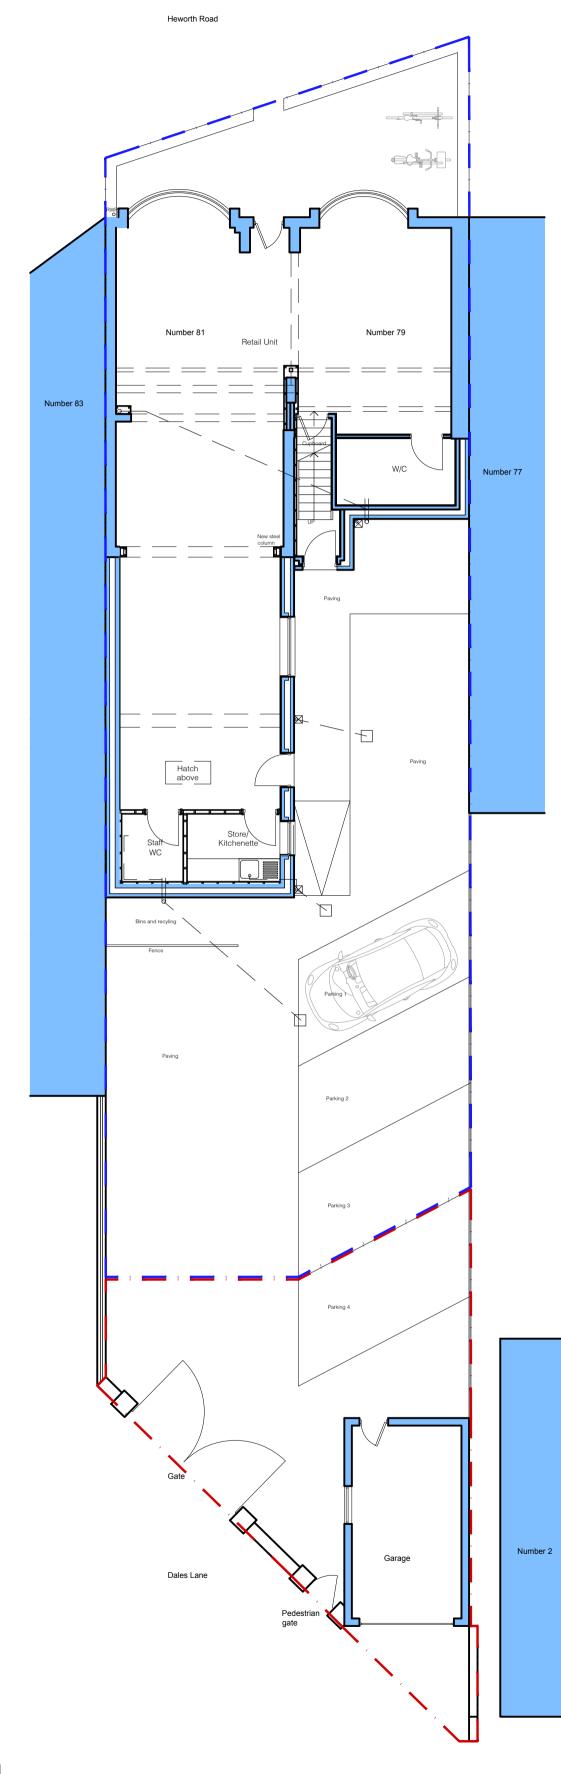

EXISTING SITE PLAN





## NOTES

This drawing is subject to copyright and must not be reproduced, stored or transmitted in any form without prior permission from Walker Dsp Architects LLP.

This drawing may also include Ordnance Survey or raster data reproduced under license.

All work shall be carried out in accordance with Local Authority, Statutory Authority and Health + Safety Regulations.

Cease all construction work immediately if any protected species is suspected to be present within an existing building or new development site. A qualified ecologist must be consulted to carry out the relevant survey and provide mitigation advice prior to (re)commencing construction.

| •       |             |         |                     |                                |
|---------|----------