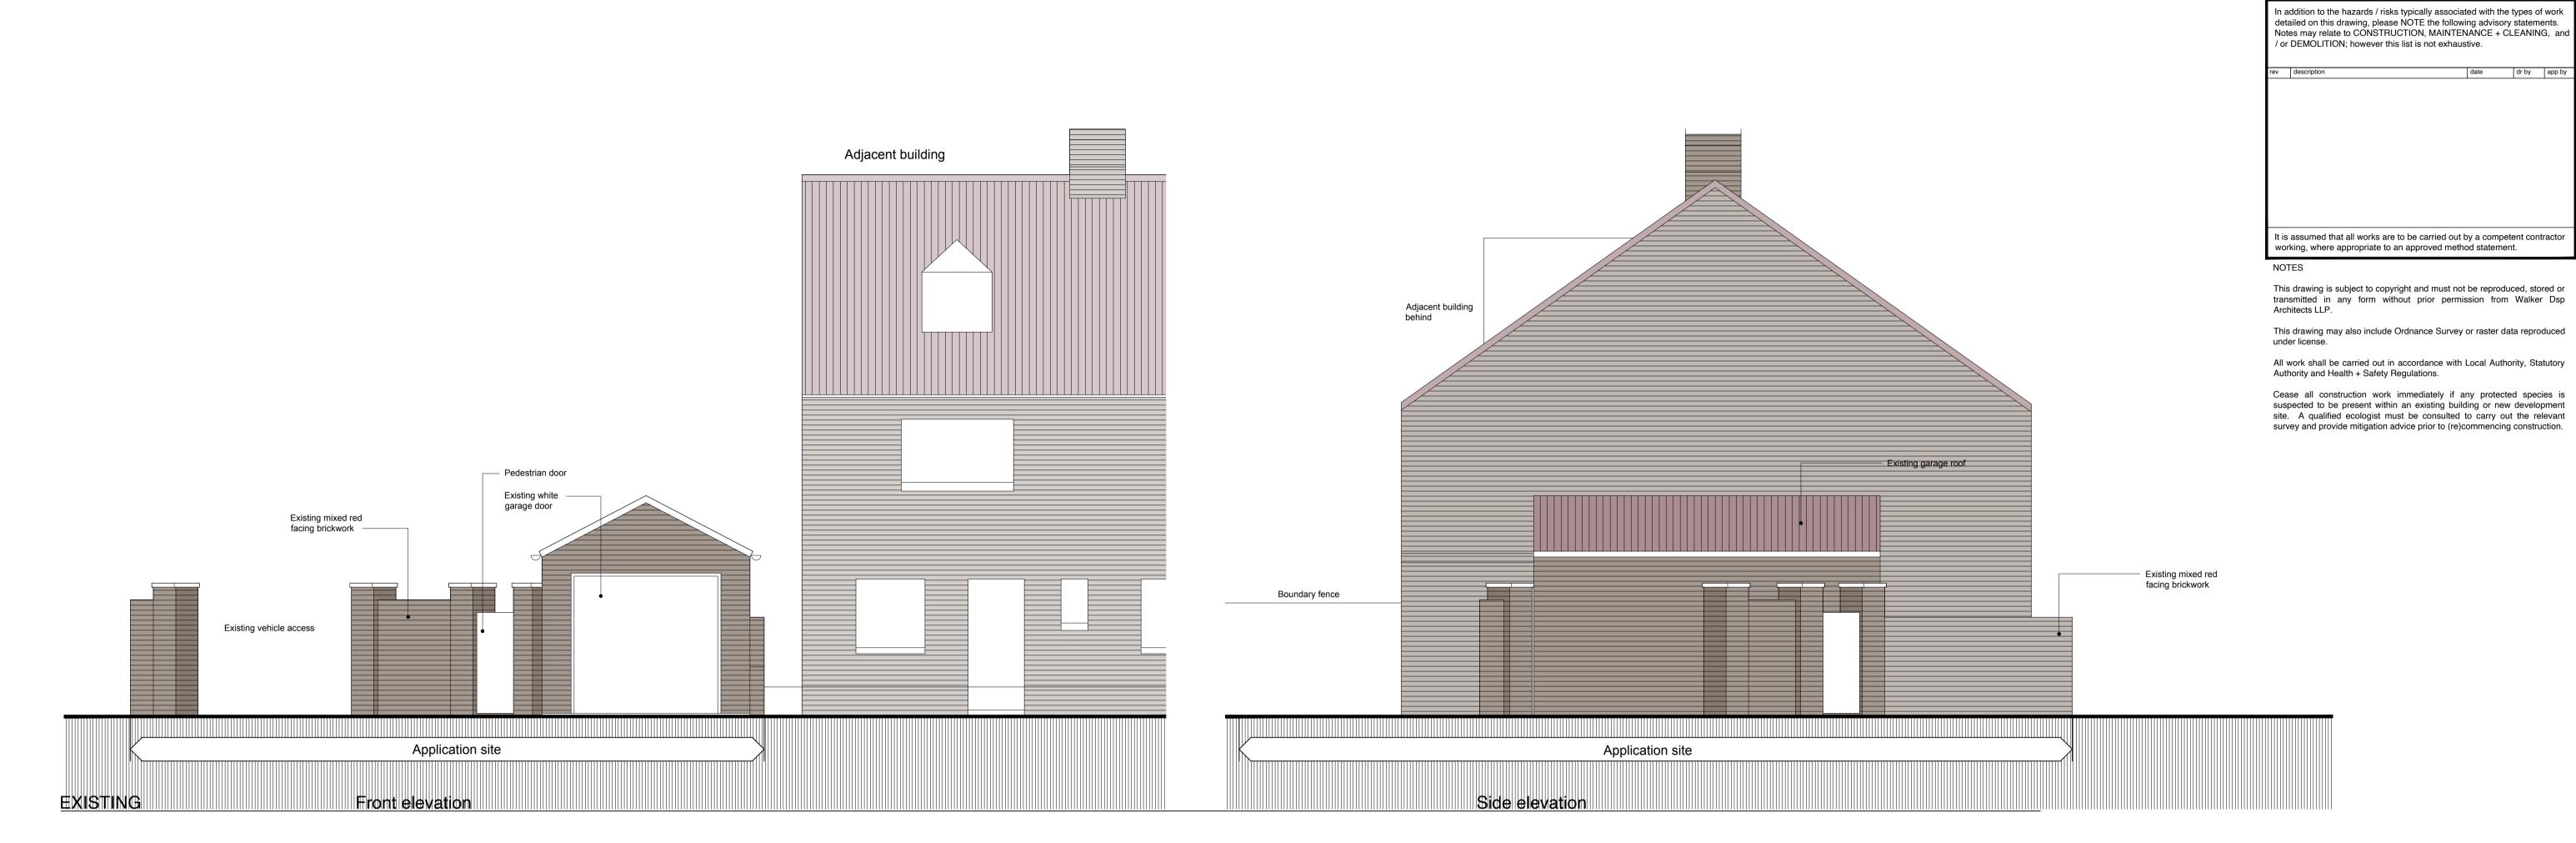

**EXISTING** 

CDM REGULATIONS

Safety, Health + Environmental Information

Walker Dsp Architects 42 Oxford Street York YO24 4AW United Kingdom Tel: +44(0)1904 659900 www.walkerdsp.com

## Turnbulls Holdings

| project | Dale Lane |  |
|---------|-----------|--|
|         | Heworth   |  |
|         |           |  |

drawing title Existing elevations

| scale @ A1 | project No | drawing No | rev |
|------------|------------|------------|-----|
| 1:50       | 925        | P15        | Α   |