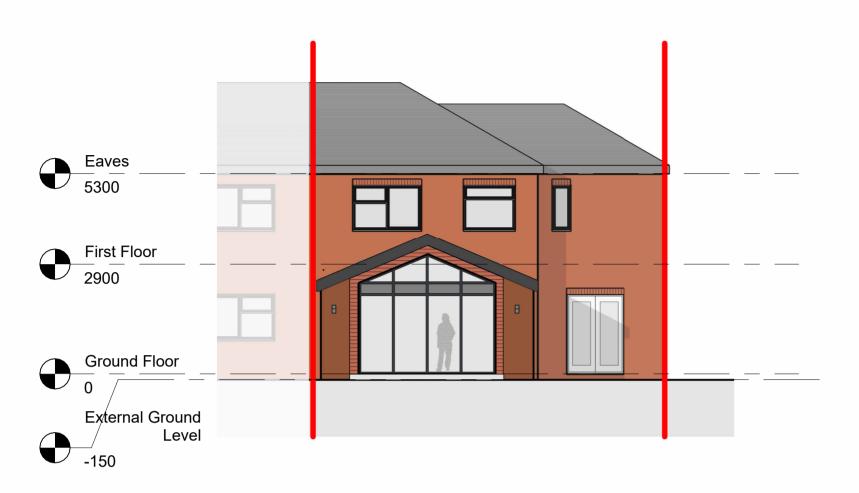

# **Proposed South East Elevation**



# **Proposed South West Elevation**



Tyler Denton & Sophie Miller

53 Plantation Drive, York, YO26 6AD

Proposed Elevations - Sheet 1

### S4 - Planning

Proj Ref Origin Zone Level Type Role Num Status Rev 23017 \*BAS \*00 \*XX \*DR \*A \*20400 \$4 P2 
 Sheet
 Scale
 Issue Date
 Drwn by
 Ckd by

 A3
 1:100
 17-03-24
 AB
 AB

| REV | DESCRIPTION                    | DATE     | ISSED B |
|-----|--------------------------------|----------|---------|
| P0  | First Issue                    | 15-09-23 | AB      |
| P1  | Drawing updated                | 29-10-23 | AB      |
| C01 | Tender                         | 17-03-24 | AB      |
| C02 | Drawings updated for planning. | 19-03-24 | AB      |
| P2  | Planning                       | 25-03-24 |