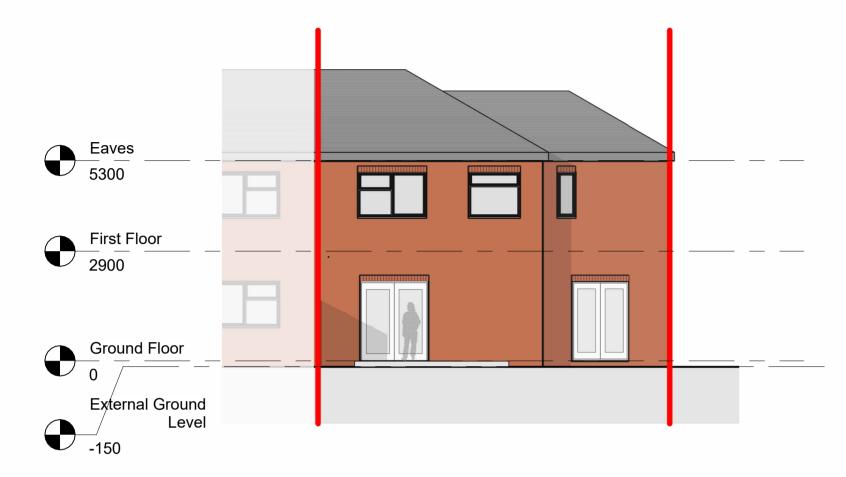

## **Existing South West Elevation**

| CLIENT<br>Tyler Denton & Sophie Miller                                                                                                                                                                                                                                                                  |
|---------------------------------------------------------------------------------------------------------------------------------------------------------------------------------------------------------------------------------------------------------------------------------------------------------|
| <b>PROJECT</b><br>53 Plantation Drive, York, YO26 6AD                                                                                                                                                                                                                                                   |
| DRAWING TITLE<br>Existing Elevations - Sheet 1                                                                                                                                                                                                                                                          |
| status<br>S4 - Planning                                                                                                                                                                                                                                                                                 |
| Proj Ref Origin Zone Level Type Role Num Status Ret   23017 - BAS - 00 -XX - DR - A - 10400 - S4 -   Sheet Scale Issue Date Drwn by Ckd - Ckd - A - - - - - - - - - - - - - - - - - - - - - - - - - - - - - - - - - - - - - - - - - - - - - - - - - - - - - - - - - - - - - - - - - - - - - - - - - - - |