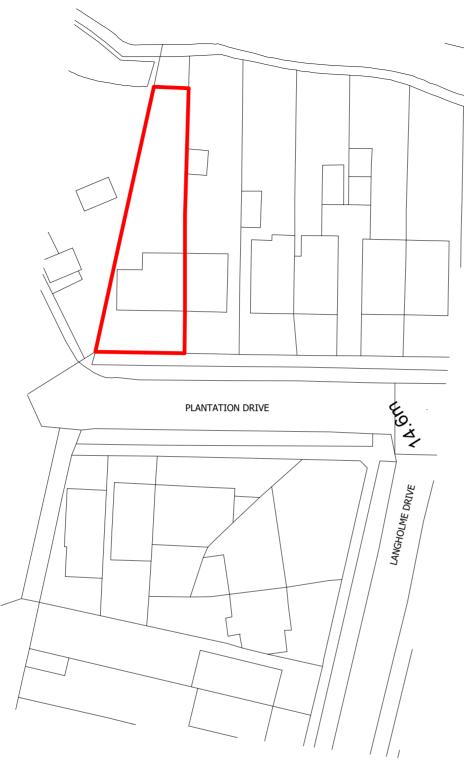

### **Site Location Plan** 1:1250





## **Existing Site Plan**





# **Proposed Site Plan**





#### PROJECT

53 Plantation Drive, York, YO26 6AD

### DRAWING TITLE Site Location and Site Plans

STATUS S4 - Planning

| Proj Re |                |     |          |        |  |         | Status |        |
|---------|----------------|-----|----------|--------|--|---------|--------|--------|
|         | -BAS           | -00 |          |        |  |         |        |        |
| Sheet   | Scale          |     | Issu     | e Date |  | Drwn by | /      | Ckd by |
| A3      | 3 As indicated |     | 25-03-24 |        |  | AB      |        | AB     |



#### REV DESCRIPTION DATE ISSED BY ISSUE/REVISION HISTORY



Unit 19, Victoria Spring Business Park Liversedge, West Yorkshire WF15 6BU

NOTES Do not scale from this drawing. Only fig