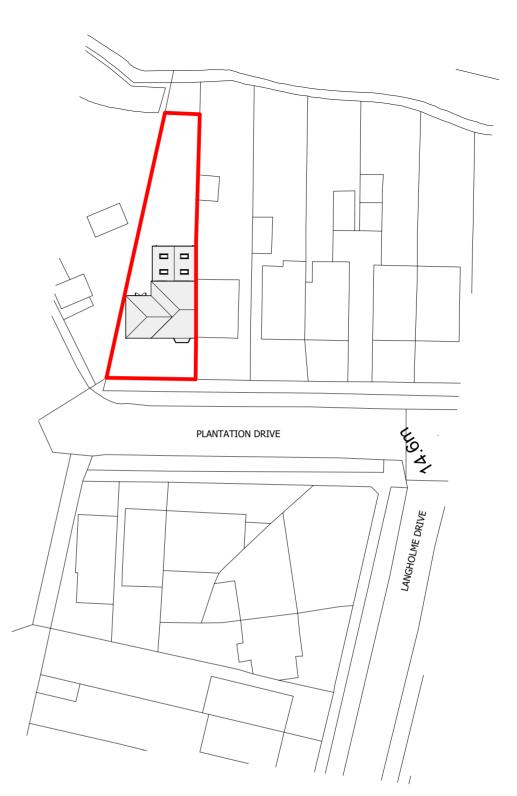

### **Site Location Plan** 1:1250





## **Existing Site Plan**





# **Proposed Site Plan**





#### PROJECT

53 Plantation Drive, York, YO26 6AD

### DRAWING TITLE Site Location and Site Plans

STATUS S4 - Planning

| Proj Re |                |     |          |        |  |         | Status |        |
|---------|----------------|-----|----------|--------|--|---------|--------|--------|
|         | -BAS           | -00 |          |        |  |         |        |        |
| Sheet   | Scale          |     | Issu     | e Date |  | Drwn by | /      | Ckd by |
| A3      | 3 As indicated |     | 25-03-24 |        |  | AB      |        | AB     |



#### REV DESCRIPTION DATE ISSED BY ISSUE/REVISION HISTORY



Unit 19, Victoria Spring Business Park Liversedge, West Yorkshire WF15 6BU

NOTES Do not scale from this drawing. Only figured dimensions are to be taken