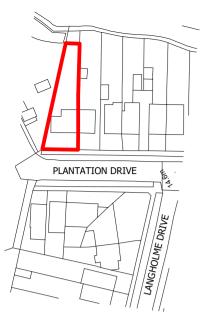

### **Site Location Plan** 1:1250





## **Existing Site Plan**





# **Proposed Site Plan**





#### PROJECT

53 Plantation Drive, York, YO26 6AD

### DRAWING TITLE Site Location and Site Plans

STATUS S4 - Planning

| Proj Re |                |     |          |        |  |         | Status |        |
|---------|----------------|-----|----------|--------|--|---------|--------|--------|
|         | -BAS           | -00 |          |        |  |         |        |        |
| Sheet   | Scale          |     | Issu     | e Date |  | Drwn by | /      | Ckd by |
| A3      | 3 As indicated |     | 25-03-24 |        |  | AB      |        | AB     |



#### REV DESCRIPTION DATE ISSED BY ISSUE/REVISION HISTORY



Unit 19, Victoria Spring Business Park Liversedge, West Yorkshire WF15 6BU

NOTES D