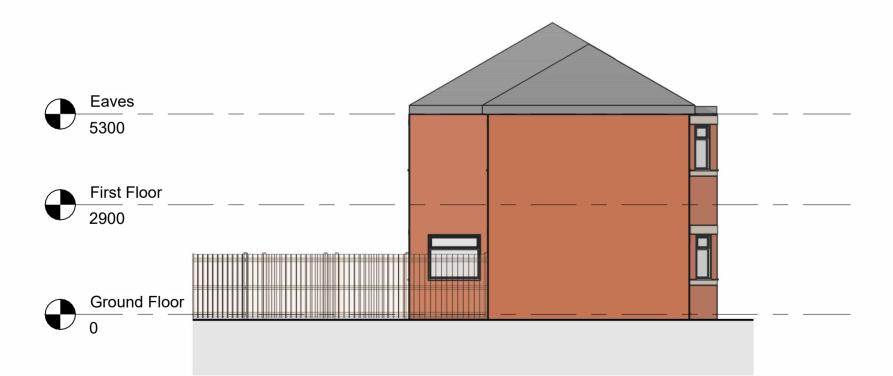

**Existing North West Elevation** 

1 : 100



## **Existing North East Elevation**

1:100



| CLIENT<br>Tyler Denton & Sophie Miller                                                                                                                        |
|---------------------------------------------------------------------------------------------------------------------------------------------------------------|
| PROJECT<br>53 Plantation Drive, York, YO26 6AD                                                                                                                |
| DRAWING TITLE<br>Existing Elevations - Sheet 2                                                                                                                |
| status<br>S4 - Planning