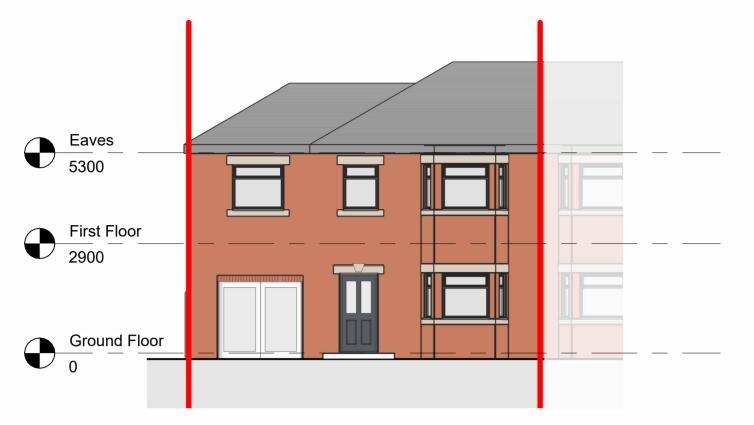

## **Existing North East Elevation**

1:100

| CLIENT<br>Tyler Denton & Sophie Miller                                                                                                                        |
|---------------------------------------------------------------------------------------------------------------------------------------------------------------|
| PROJECT<br>53 Plantation Drive, York, YO26 6AD                                                                                                                |
| DRAWING TITLE<br>Existing Elevations - Sheet 2                                                                                                                |
| status<br>S4 - Planning                                                                                                                                       |
| Proj Ref Origin Zone Level Type Role Num Status Rev   23017 -BAS -00 -XX -DR -A 10401 54 -   Sheet Scale Issue Date Drwn by Ckd by   A3 1 :100 19-03-24 AB AB |