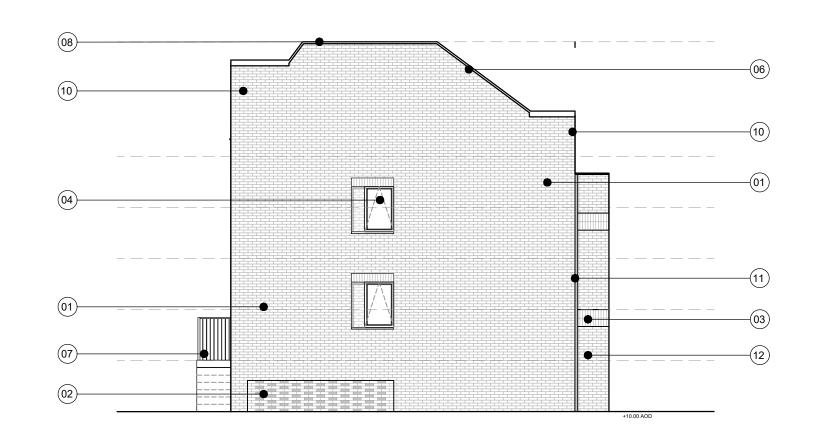

## **REAR ELEVATION**

| 01 - Red facing brickwork              |
|----------------------------------------|
| 02 - Hit and miss brickwork            |
| 03 - Soldier coursing detail           |
| 04 - Powder Coated Aluminium window    |
| 05 - Corner bay window                 |
| 06 - Red pantile roof tile             |
| 07 - Metal stair and railings          |
| 08 - Flat roof with photovoltaic cells |
| 09 - uPVC rainwater goods              |
| 10 - Dormer window                     |
| 11- Brick Recess                       |
| 12- Bay Window                         |
| 13- Perforated Metal Door              |
| KEY                                    |
|                                        |