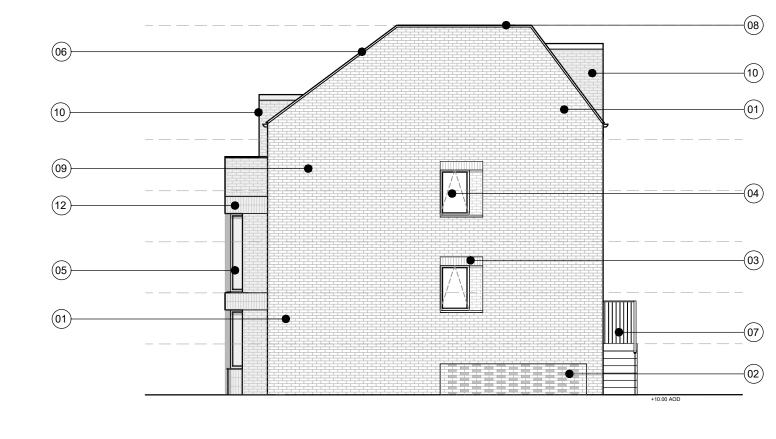

## FRONT ELEVATION

**PROPOSED:** HOUSE ELEVATIONS

Do not scale from this drawing Drawing to be read in conjunction with the specification document Contractor to check all dimensions on site and notify Vincent and Brown of any discrepancies prior to commencement of the works

| 01 - Red facing brickwork              |
|----------------------------------------|
| 02 - Hit and miss brickwork            |
| 03 - Soldier coursing detail           |
| 04 - Powder Coated Aluminium window    |
| 05 - Corner bay window                 |
| 06 - Red pantile roof tile             |
| 07 - Metal stair and railings          |
| 08 - Flat roof with photovoltaic cells |
| 09 - uPVC rainwater goods              |
| 10 - Dormer window                     |
| 11- Brick Recess                       |
| 12- Bay Window                         |
| 13- Perforated Metal Door              |
| KEY                                    |
|                                        |