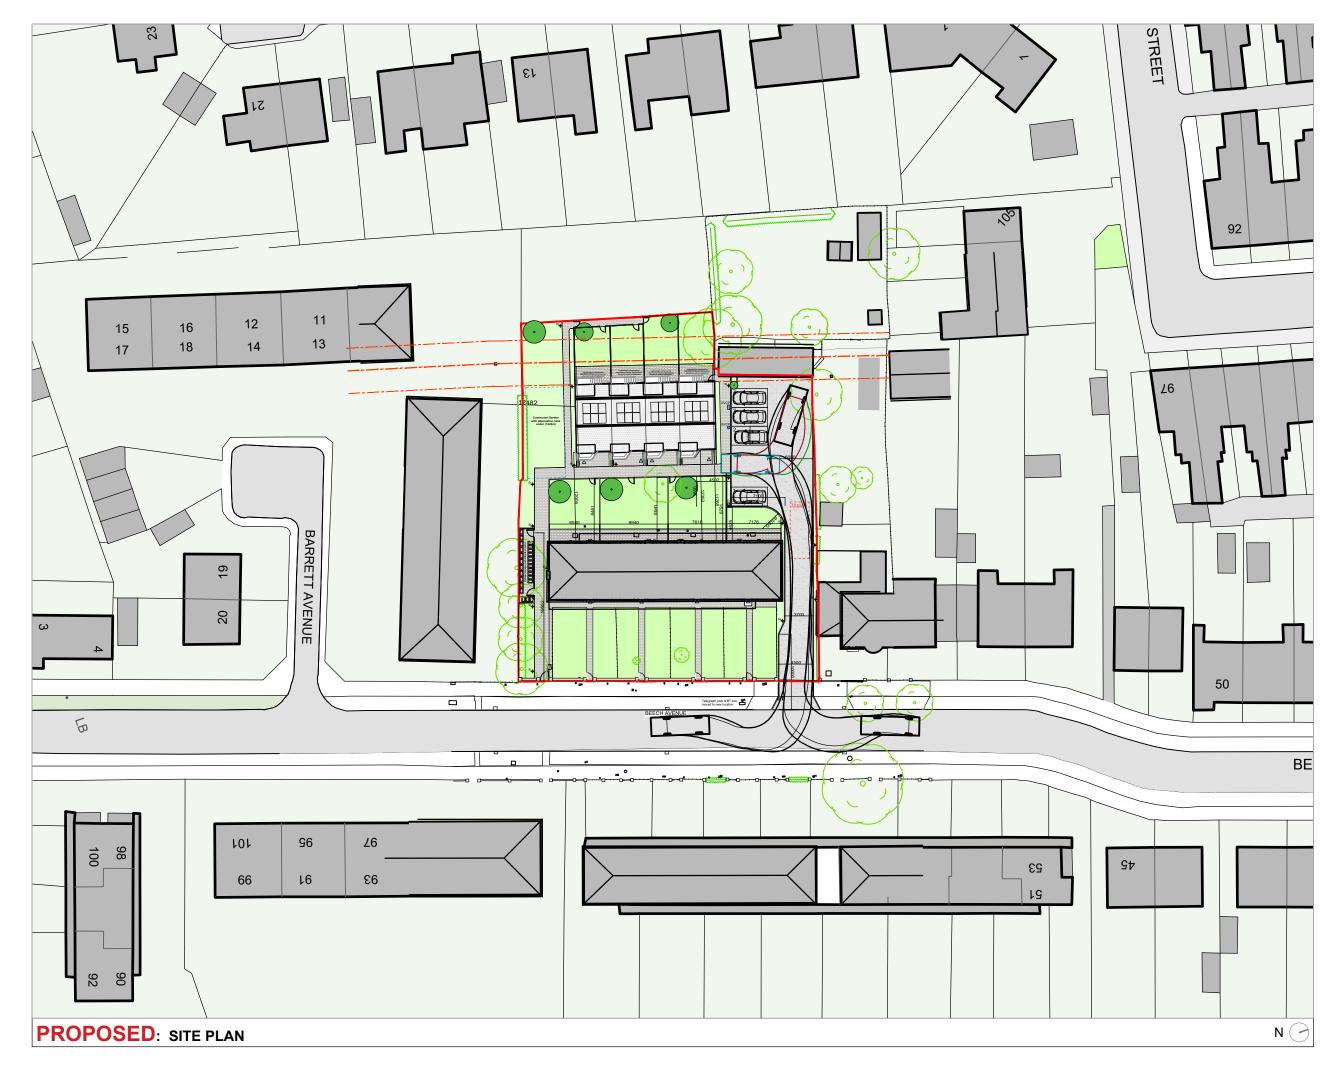

 Site Boundary
Location of S24 sewer with 3m easement
Sewer manhole
Retained trees
Proposed tree planting
Private gardens
Porous tarmaccadam

| P02 | 15/03/24 | Planning Stage Issue                 | RC  | NB |
|-----|----------|--------------------------------------|-----|----|
| P01 | 12/02/24 | Initial Planning Stage Issue         | SC  | NB |
| P01 | 01/02/24 | Initial Planning Stage Issue         | SC  | NB |
| F09 | 24/01/24 | Layout options for new floor plans   | SC  | SC |
| F09 | 23/01/24 | Layout options for new floor plans   | TT  | SC |
| F08 | 05/01/24 | Layout options for flood mitigation  | SPC | NB |
| F07 | 21/11/23 | Addition of combined sewer from topo | SPC | NB |
|     |          | and adjusted layout to suit          |     |    |
| F06 | 29/09/23 | Addition of combined sewer           | SPC | NB |
|     |          | and adjusted layout to suit          |     |    |
| F05 | 01/06/23 | Revised garage location 62 Beech Ave | SPC | NB |
| F04 | 26/05/23 | New garage to 62 Beech Ave           | SPC | NB |
| F03 | 11/05/23 | Removal of garage to 62              | SPC | NB |
| F02 | 11/05/23 | Revised passing space                | SPC | NB |
| F01 | 04/05/23 | Optional blue line boundary addition | SPC | NB |
|     |          |                                      |     |    |

drawn ck'd

brown + company

<sup>project:</sup> Beech Avenue, Holgate York YO24 4JL

drawing: Proposed Site Plan

.

date: status: 14/03/24 PLANNING

scale: 1:500 @ A3

| 0 22       |        |      |       |      |      |                |          |  |  |  |  |
|------------|--------|------|-------|------|------|----------------|----------|--|--|--|--|
| job number | author | zone | level | type | role | drawing number | revision |  |  |  |  |
| 23034      | BC     | ZZ   | 00    | DR   | А    | 1050           | P01      |  |  |  |  |