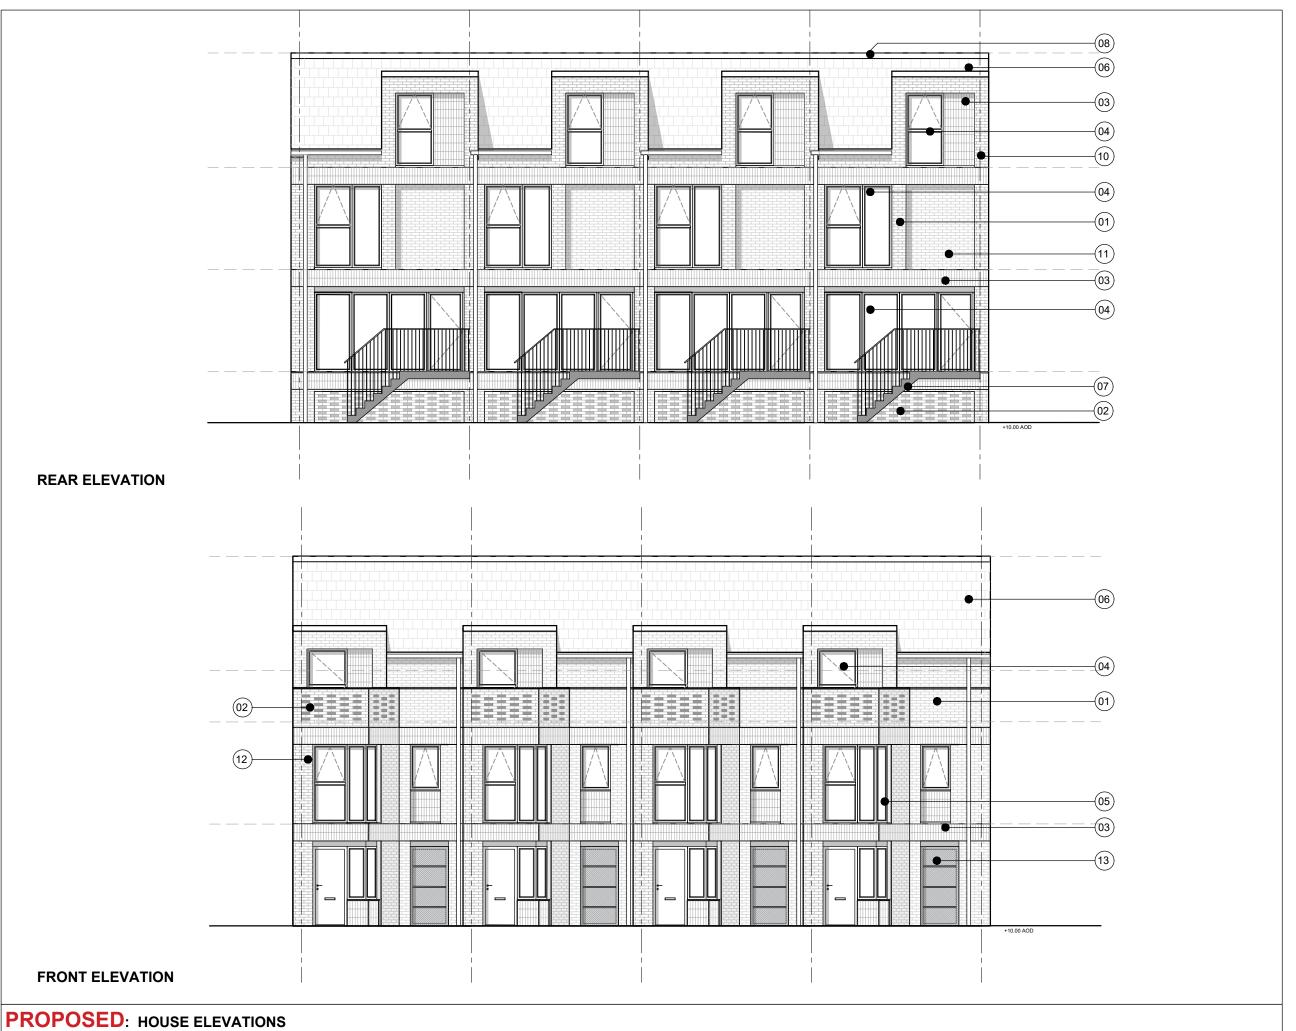

Contractor to check all dimensions on site and notify Vincent and Brown of any discrepancies prior to commencement of the works

01 - Red facing brickwork

02 - Hit and miss brickwork

03 - Soldier coursing detail

04 - Powder Coated Aluminium window

05 - Corner bay window

06 - Red pantile roof tile

07 - Metal stair and railings

08 - Flat roof with photovoltaic cells

09 - uPVC rainwater goods

10 - Dormer window 11- Brick Recess

12- Bay Window

13- Perforated Metal Door

**KEY** 

| F01 24/       | 03/24 Planning Issue<br>01/24 Issued for meeting<br>01/24 Issued for meeting |
|---------------|------------------------------------------------------------------------------|
| revision date | description                                                                  |