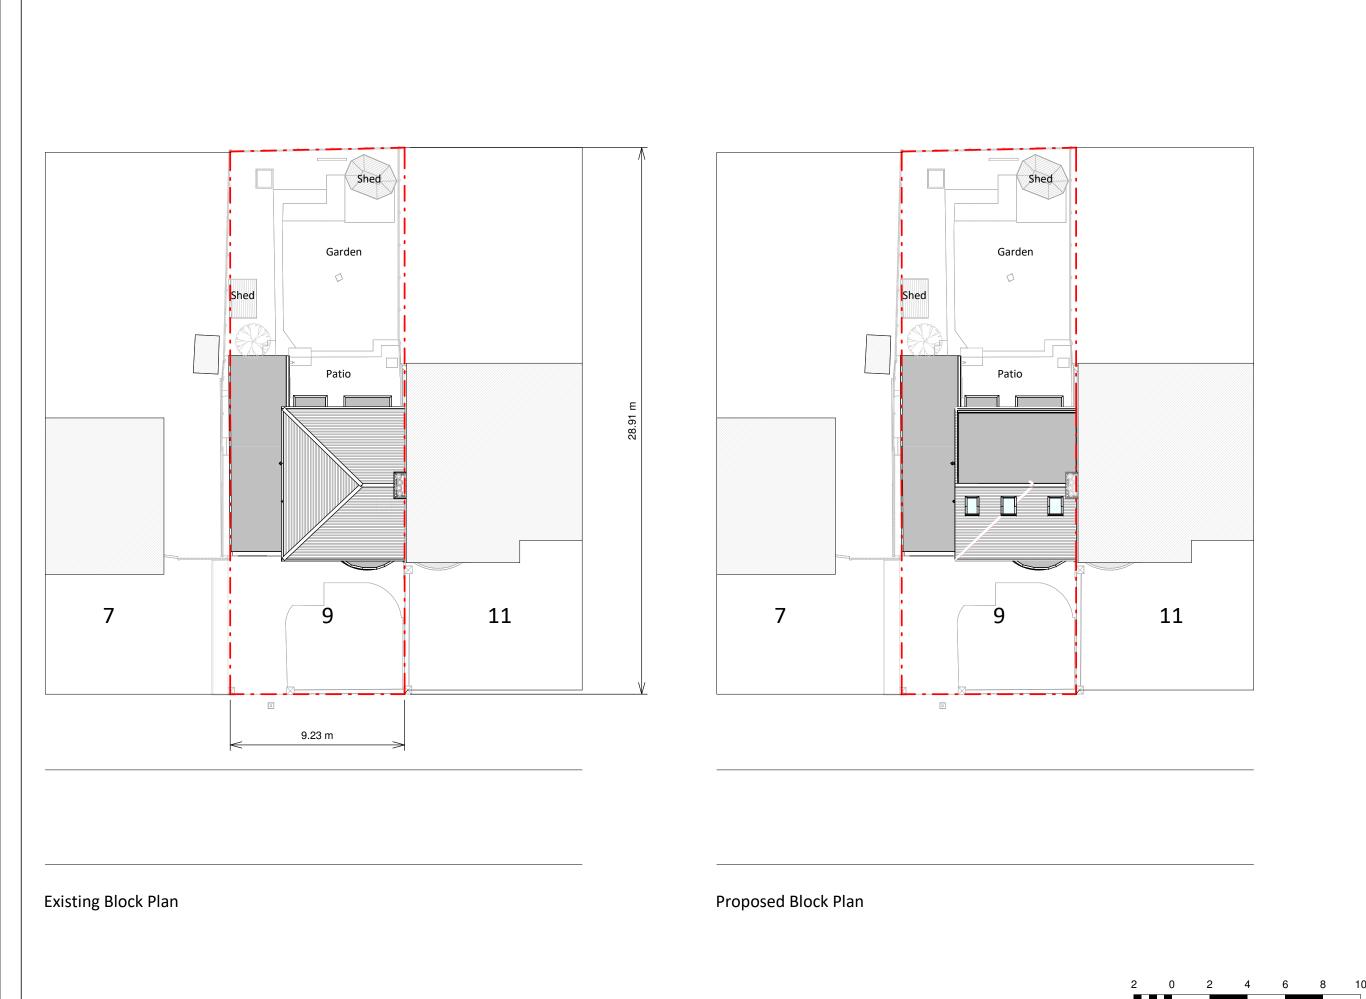

NOTES

KEY

Neighbouring context ——— Boundary line

Revision

Rev Notes Date

A Planning Issue 27/03/2024

Job Title

Proposed loft hip to gable with dormer extension and all associated works at 9 Heworth Hall Drive, York, YO31 1AG

Drawing Status

Planning Drawings

Client

SCALE 1:200

Megan Sclater

Block Plans

| Scale           | Drawn   |
|-----------------|---------|
| 1:200 @ A3      | AR      |
| <sup>Date</sup> | Checked |
| Mar 2024        | BV      |
|                 |         |