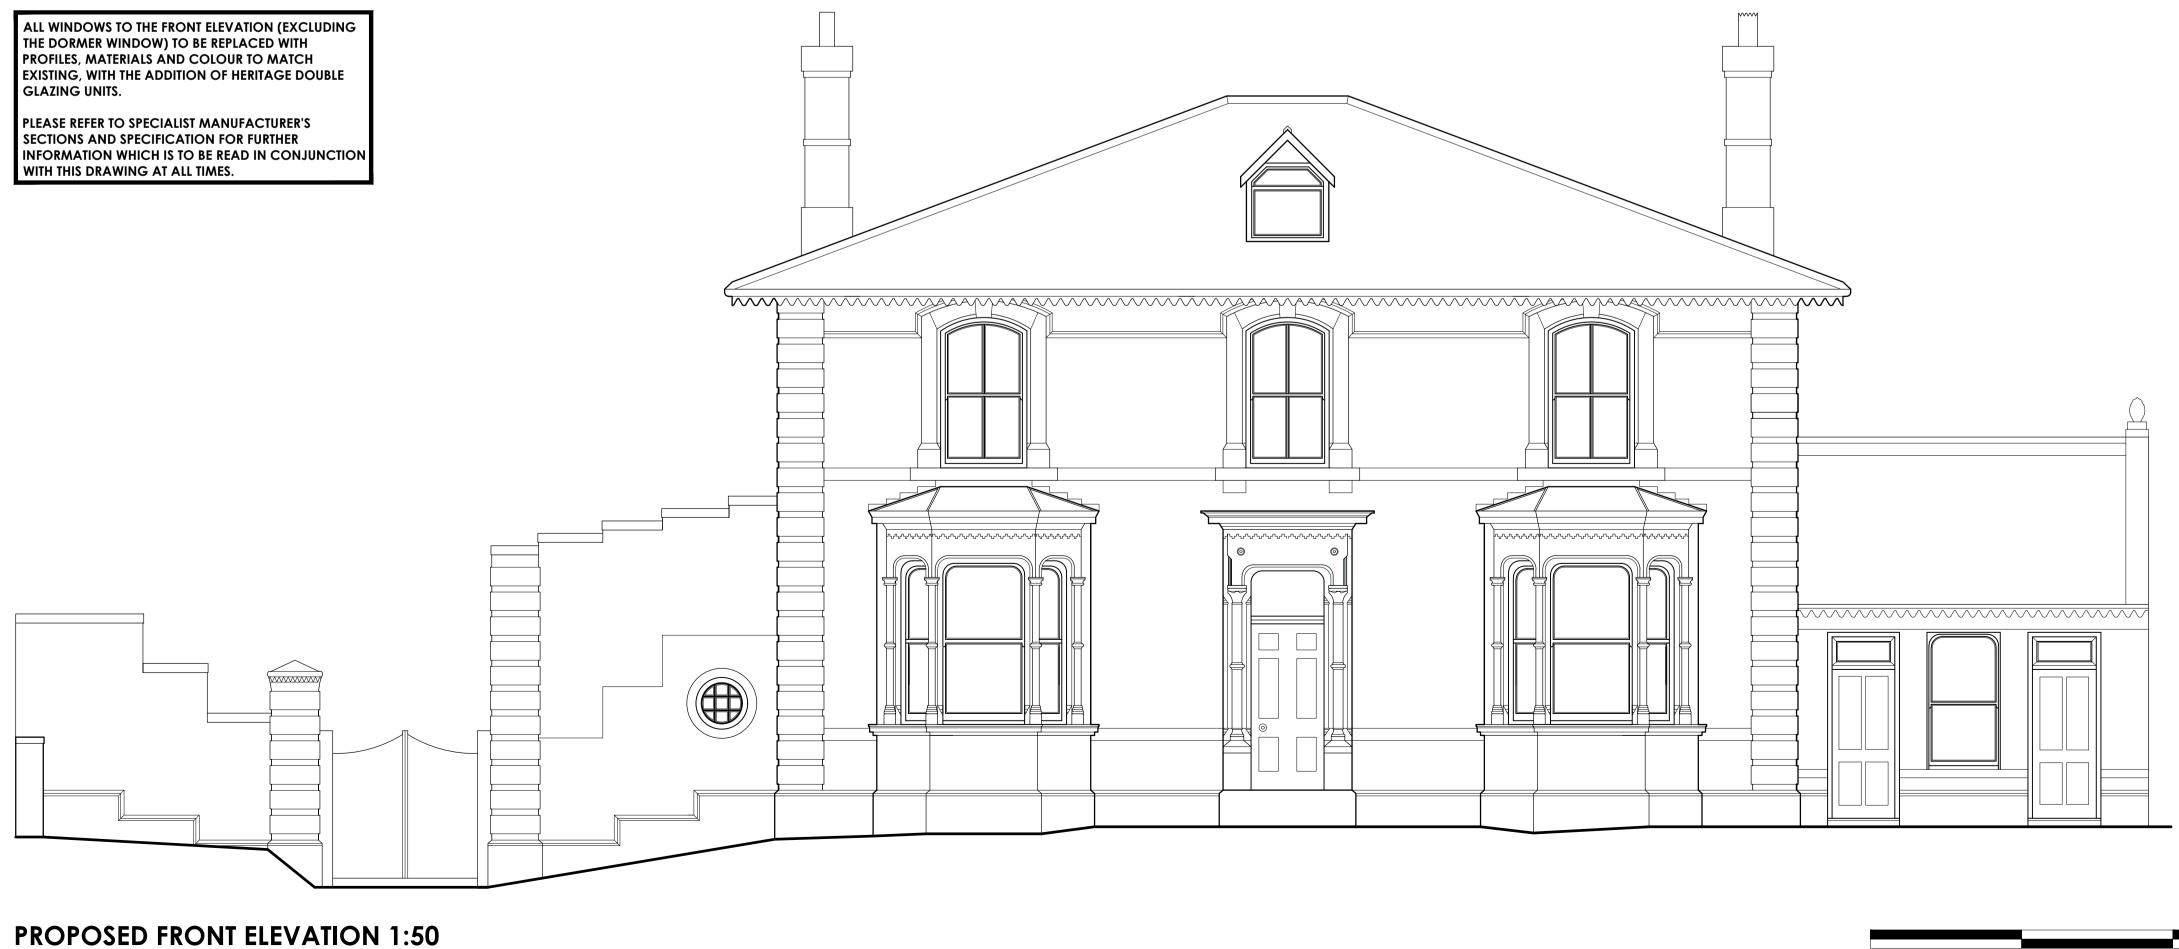

Project Address 139 HOLGATE ROAD YORK YO24 4DF

Drawing Title

EXISTING & PROPOSED FRONT ELEVATION

GP-2325 PA System Classification

Zz\_70\_30\_00 -0001

2023-09-23 1:50

Studio 303, Maling Exchange, Hoults Yard, Walker Road, Newcastle Upon Tyne, NE6 2HL