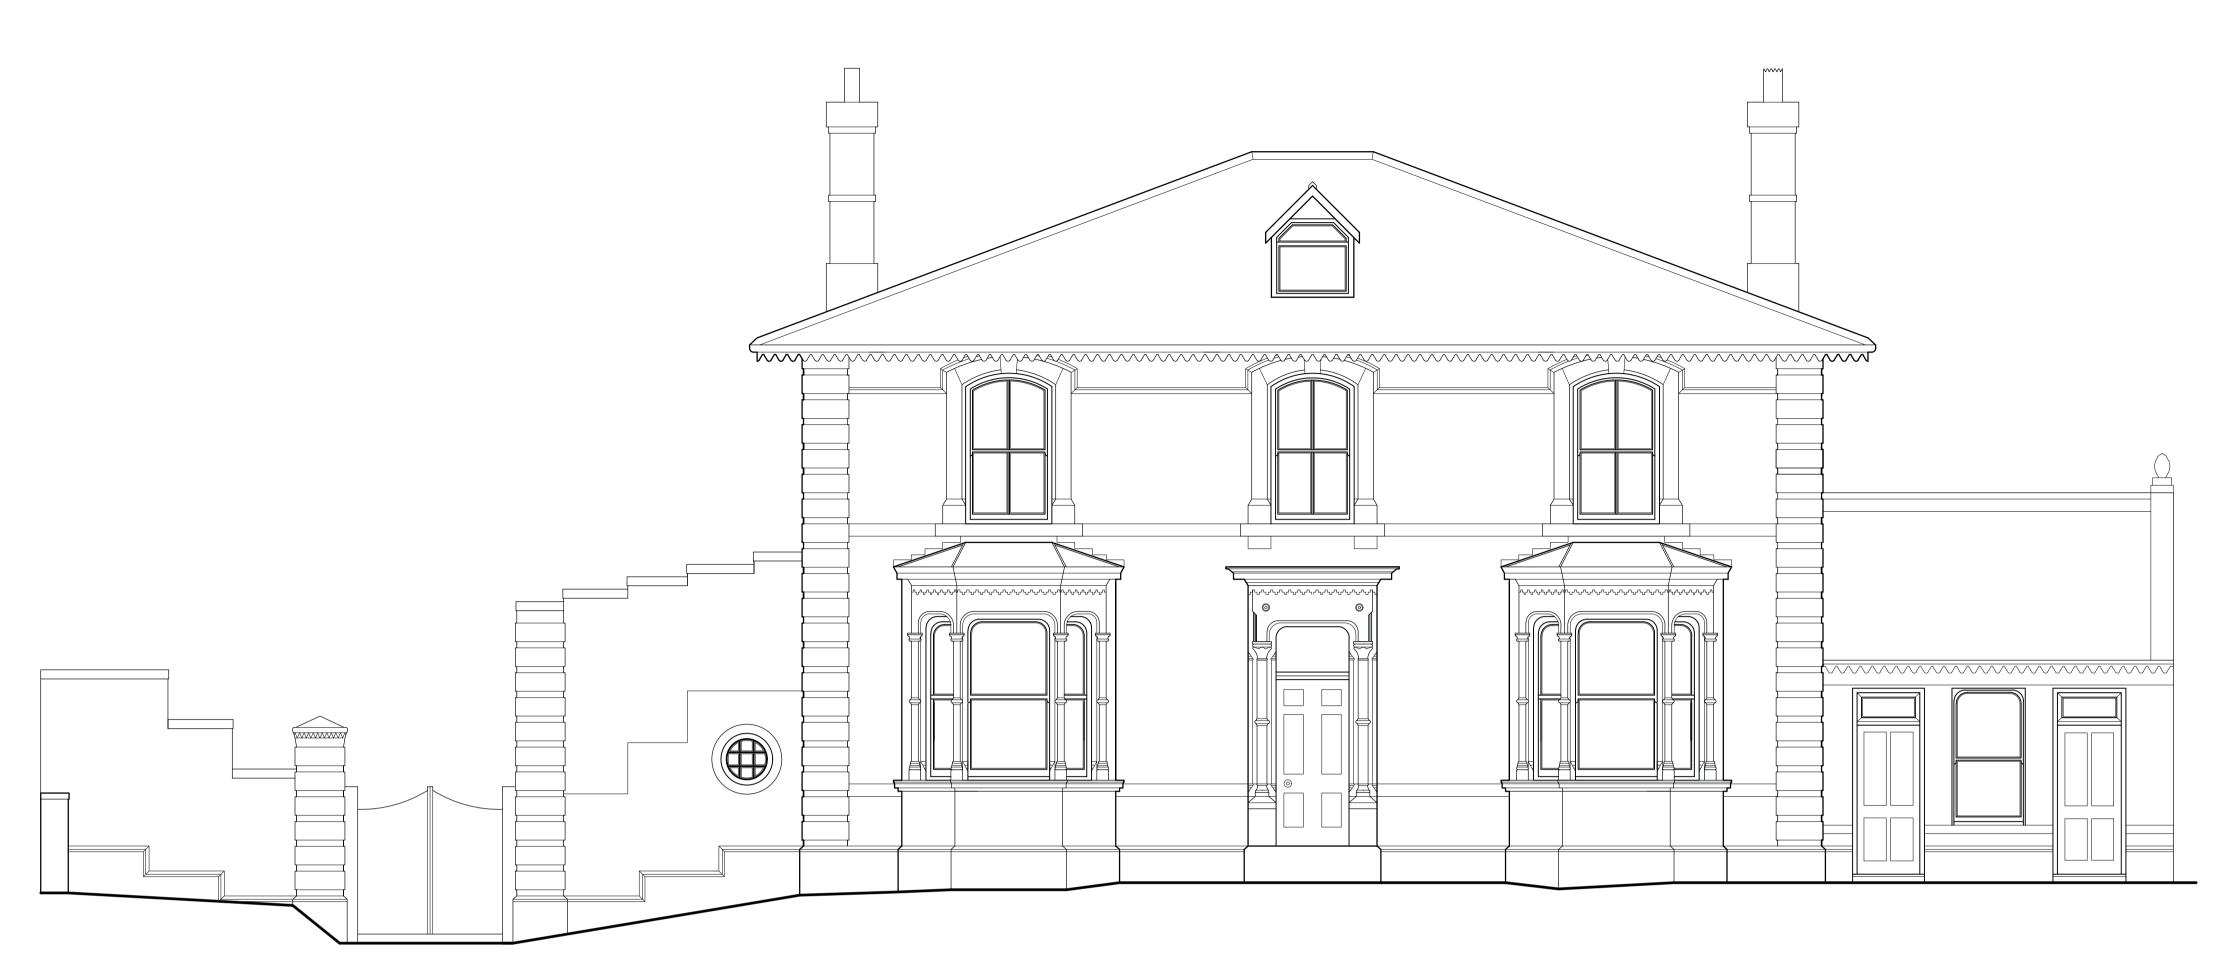

## **EXISTING FRONT ELEVATION 1:50**

THIS DRAWING IS PRODUCED SOLELY TO INFORM A PROPOSED APPLICATION. ALL DIMENSIONS TO BE CHECKED ON SITE BEFORE UNDERTAKEN ANY

MILEWOOD HEALTHCARE

139 HOLGATE ROAD

CONSTRUCTION WORKS