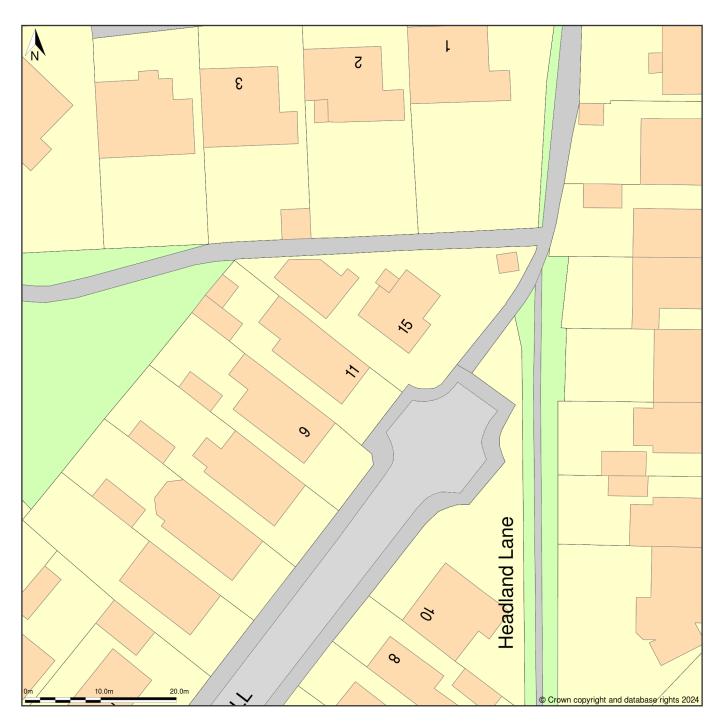

## 15, Wandhill, Haxby, York, YO32 2FW

Site Plan (also called a Block Plan) shows area bounded by: 460458.11, 458043.57 460548.11, 458133.57 (at a scale of 1:500), OSGridRef: SE60505808. The representation of a road, track or path is no evidence of a right of way. The representation of features as lines is no evidence of a property boundary.

Produced on 8th Apr 2024 from the Ordnance Survey National Geographic Database and incorporating surveyed revision available at this date. Reproduction in whole or part is prohibited without the prior permission of Ordnance Survey. © Crown copyright 2024. Supplied by www.buyaplan.co.uk a licensed Ordnance Survey partner (100053143). Unique plan reference: #00889268-3B3CA9.