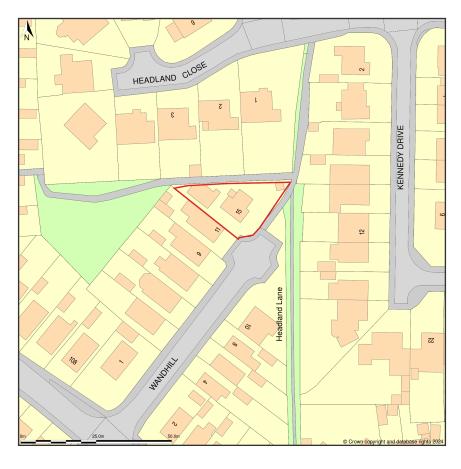

## 15, Wandhill, Haxby, York, YO32 2FW

Location Plan shows area bounded by: 460435.78, 458016.42 460577.2, 458157.84 (at a scale of 1:1250), OSGridRef: SE60505808. The representation of a road, track or path is no evidence of a right of way. The representation of features as lines is no evidence of a property boundary.