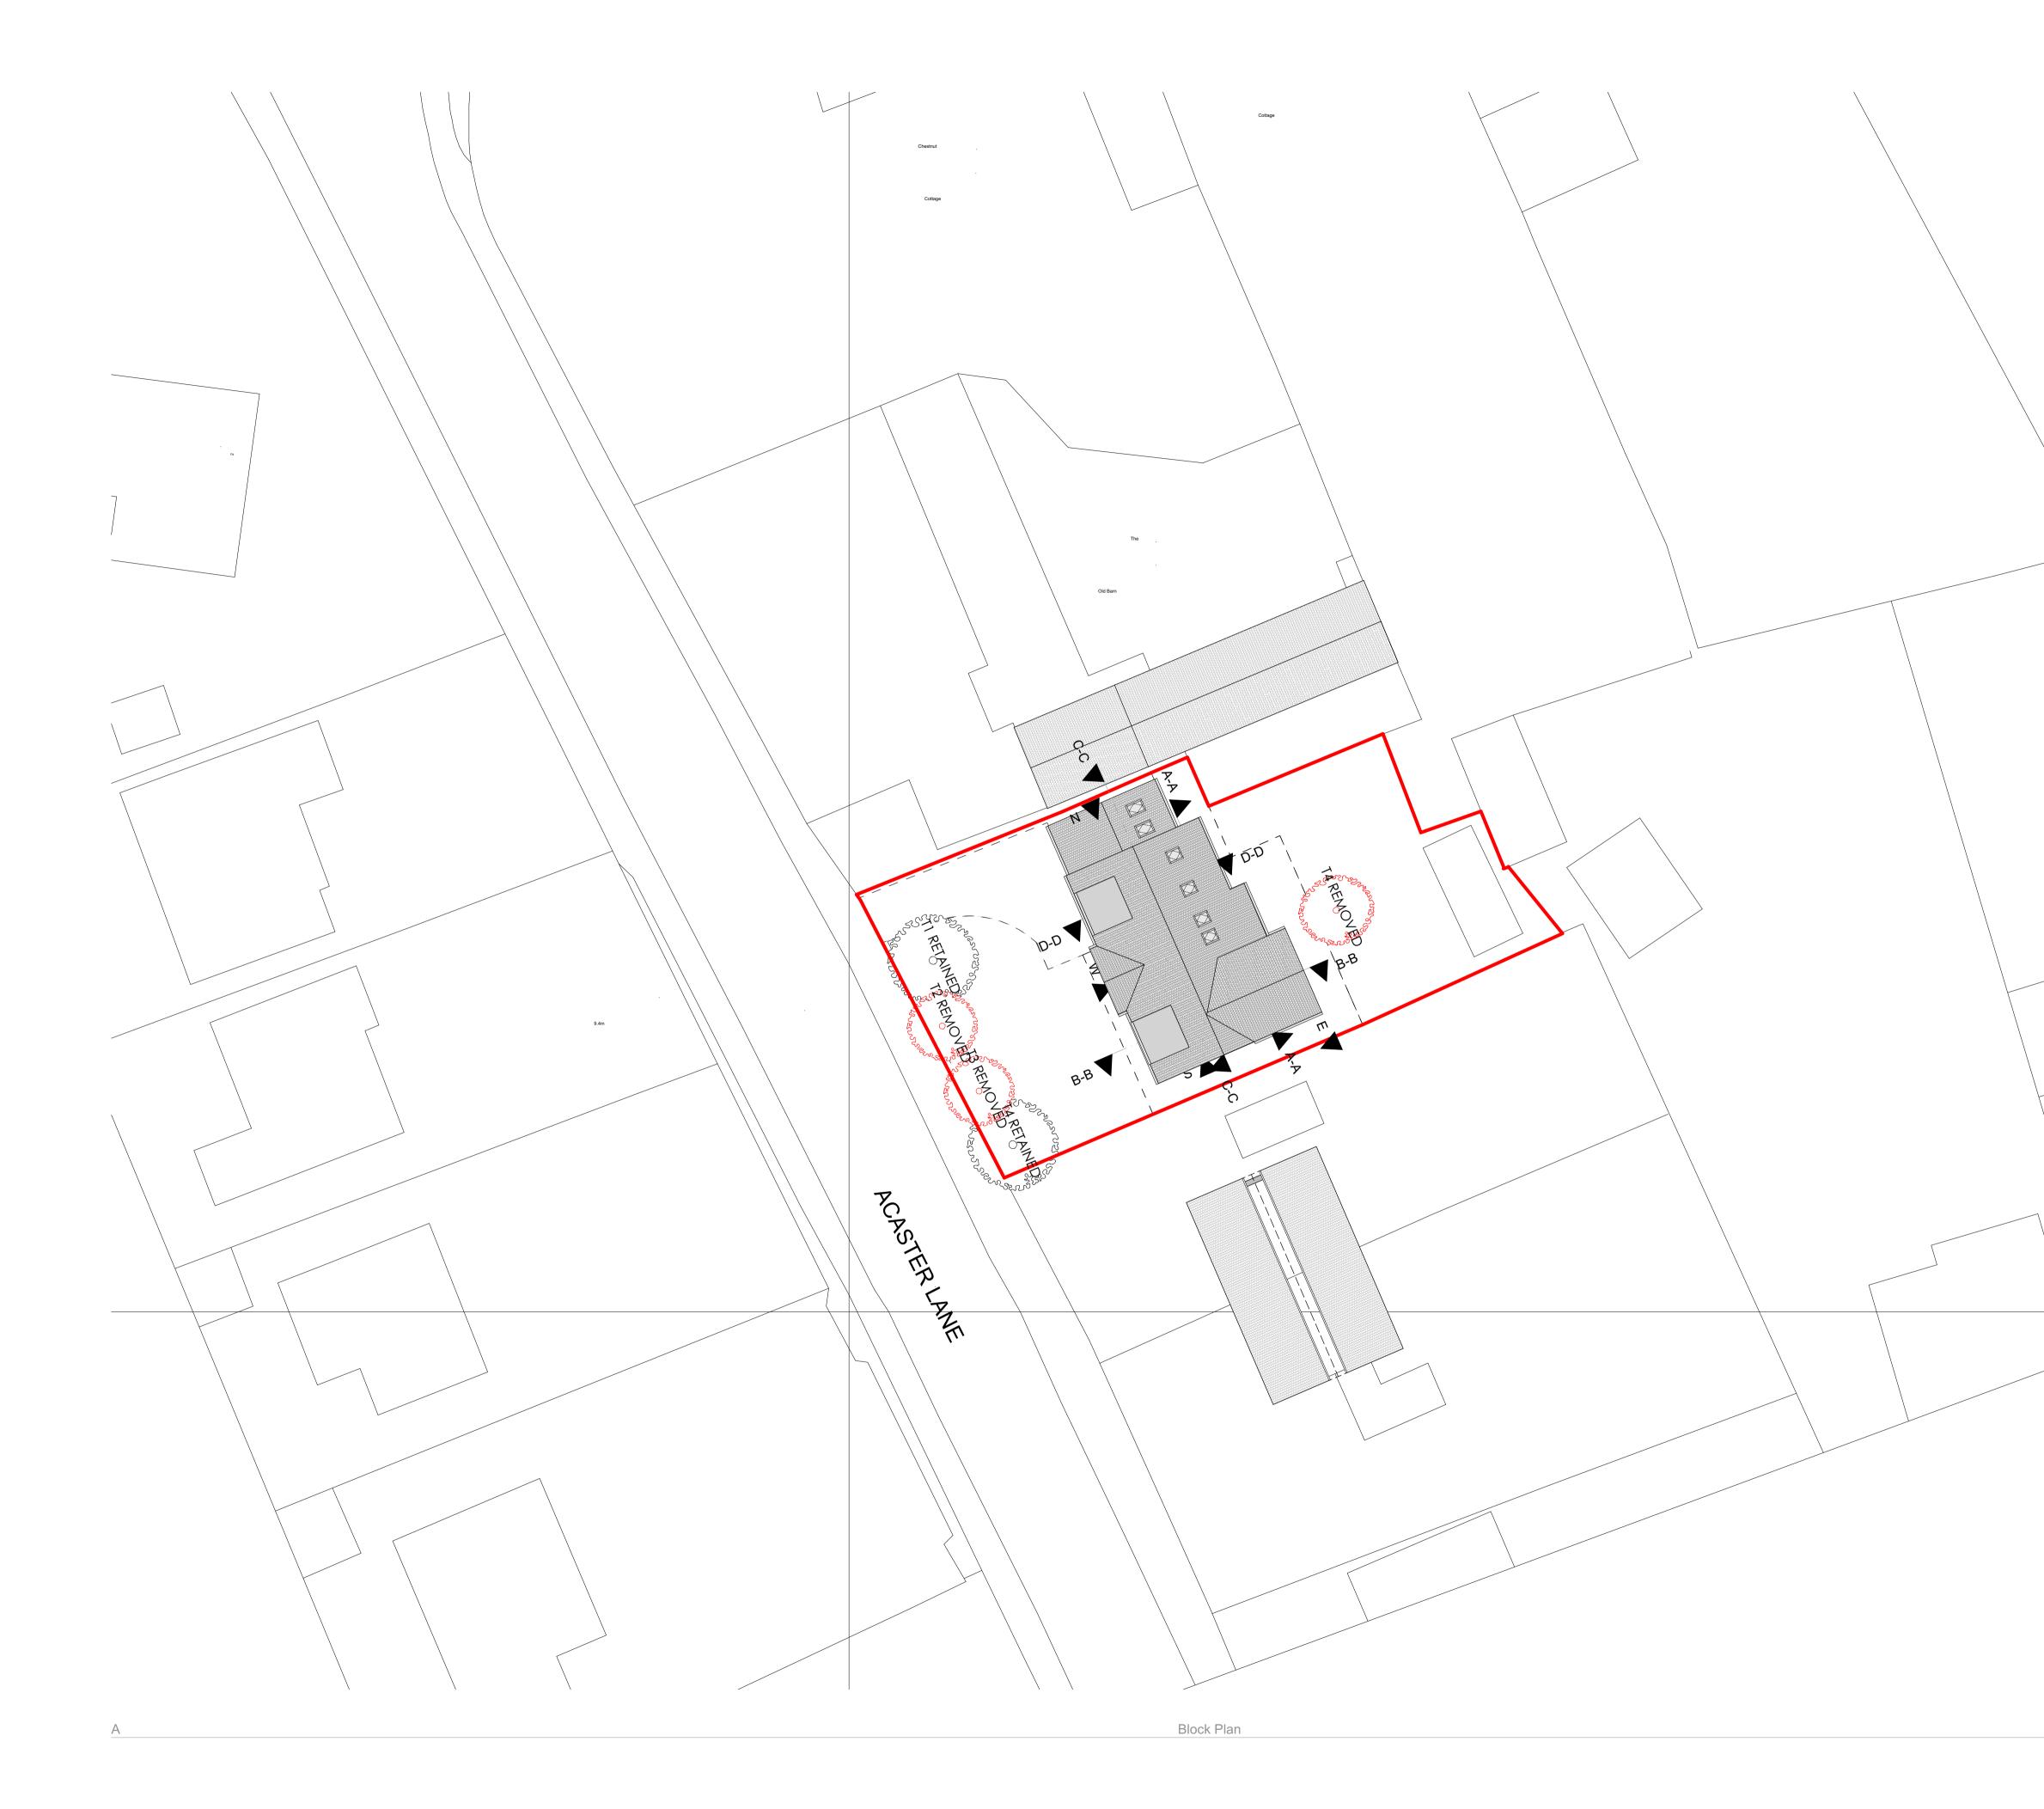

| Projetomatelodge, Acaster Lane |            |  |  |
|--------------------------------|------------|--|--|
| Project number                 | Y-23013    |  |  |
| Date                           | 04/04/2024 |  |  |
| Scale                          | 1:200@ A1  |  |  |
|                                |            |  |  |

1:200