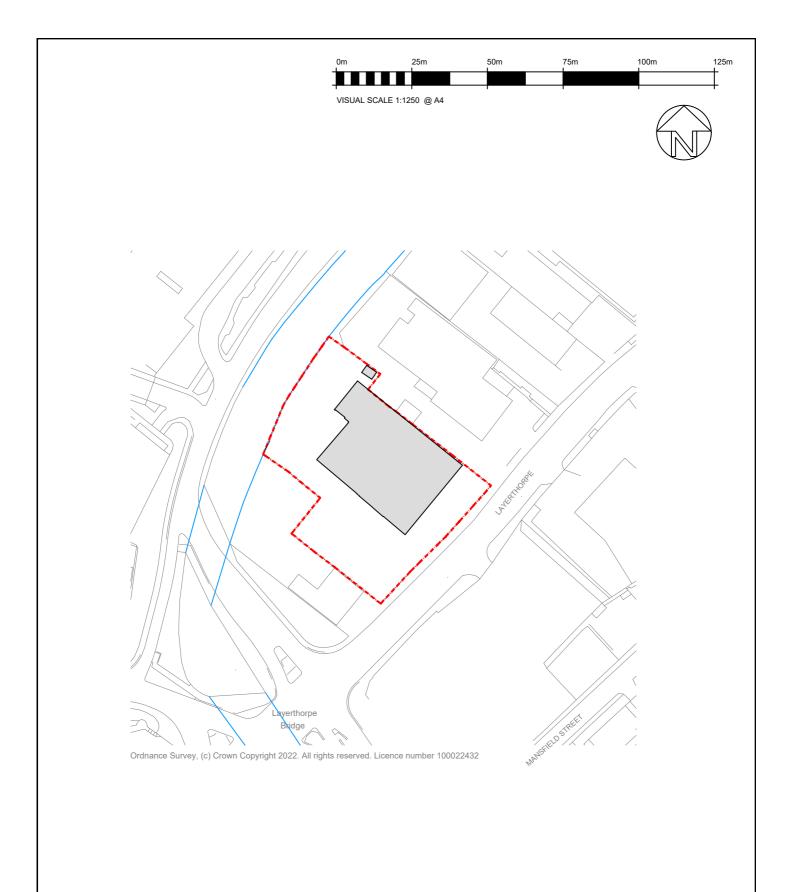

3-5 Bleeding Heart Yard, Greville Street, London, EC1N 8SJ

Telephone +44(0)2038746707 Website www.jeffersonsheard.com

17-27 Layerthorpe York

Drawing

Project

Location Plan

Date 1:1250@A3 Nov 22

2162-JSA-XX-XX-DR-A-01001