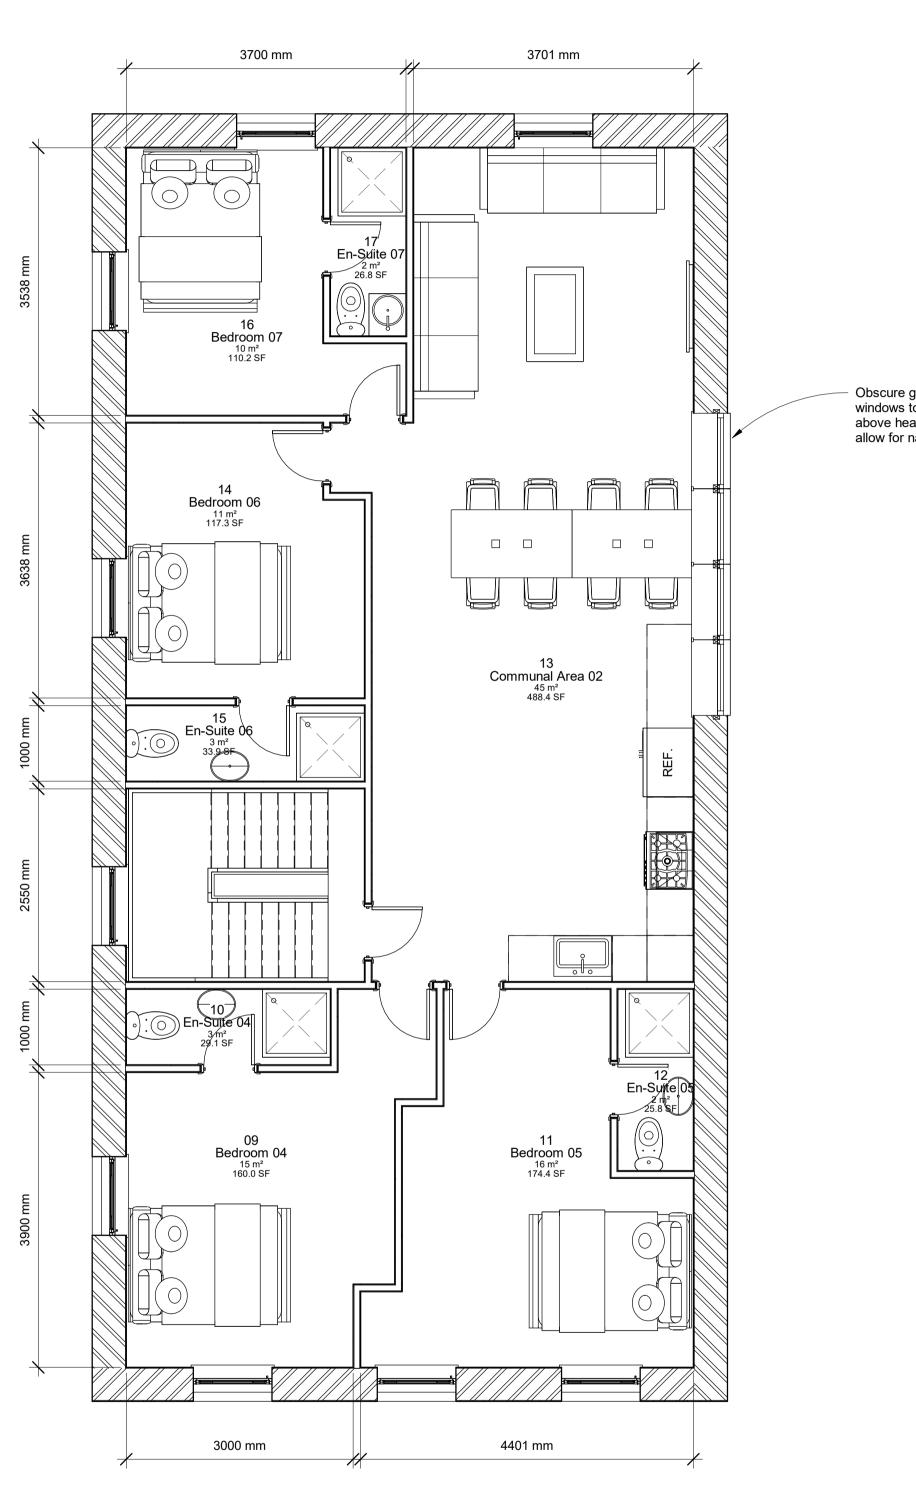

1 Proposed Ground Floor

| transmitted of<br>person withou<br>This drawing<br>relevant draw<br>contractors.<br>Do not scale<br>dimensions. F<br>representative<br>DISCLAIMER<br>ALL DIMENS<br>CHOSEN BU<br>ETC.<br>WORK FROM<br>ONLY TO BE<br>CONTROL D |                                                                                                                                                                                                                                                                            | nauthorized<br>all other<br>d sub-<br>printed<br>architect or<br>TE BY<br>MATERIAL<br>DRAWINGS<br>NG<br>D. ANY |
|------------------------------------------------------------------------------------------------------------------------------------------------------------------------------------------------------------------------------|----------------------------------------------------------------------------------------------------------------------------------------------------------------------------------------------------------------------------------------------------------------------------|----------------------------------------------------------------------------------------------------------------|
| CHOSEN BU<br>ETC.<br>WORK FROM<br>ONLY TO BE<br>CONTROL D                                                                                                                                                                    | E<br>IONS TO BE CHECKED ON SIT<br>ILDER PRIOR TO ORDERING M<br>A SPACE BUILDING CONTROL<br>CARRIED OUT ONCE BUILDIN<br>RAWING APPROVAL OBTAINE<br>KING IS AT CONTRACTORS RI                                                                                                | MATERIAL<br>DRAWINGS<br>IG<br>D. ANY                                                                           |
| Rev                                                                                                                                                                                                                          | Description                                                                                                                                                                                                                                                                | Date                                                                                                           |
|                                                                                                                                                                                                                              | •                                                                                                                                                                                                                                                                          |                                                                                                                |
|                                                                                                                                                                                                                              |                                                                                                                                                                                                                                                                            |                                                                                                                |
|                                                                                                                                                                                                                              |                                                                                                                                                                                                                                                                            |                                                                                                                |
|                                                                                                                                                                                                                              |                                                                                                                                                                                                                                                                            |                                                                                                                |
|                                                                                                                                                                                                                              |                                                                                                                                                                                                                                                                            |                                                                                                                |
|                                                                                                                                                                                                                              |                                                                                                                                                                                                                                                                            |                                                                                                                |
|                                                                                                                                                                                                                              |                                                                                                                                                                                                                                                                            |                                                                                                                |
|                                                                                                                                                                                                                              |                                                                                                                                                                                                                                                                            |                                                                                                                |
|                                                                                                                                                                                                                              | SUITABILITY DESCRIPTION                                                                                                                                                                                                                                                    |                                                                                                                |
|                                                                                                                                                                                                                              | SUITABILITY DESCRIPTION                                                                                                                                                                                                                                                    |                                                                                                                |
| STATUS                                                                                                                                                                                                                       |                                                                                                                                                                                                                                                                            | l Ltd.                                                                                                         |
| STATUS<br>STATUS                                                                                                                                                                                                             | PURPOSE OF ISSUE<br>Space Architectura<br>121 Penny Lane<br>Haydock, St. Helen<br>WA110QX                                                                                                                                                                                  | I Ltd.<br>Is<br>itectural.co.uk                                                                                |
| STATUS<br>STATUS<br>ROJECT<br>366 C                                                                                                                                                                                          | PURPOSE OF ISSUE<br>Space Architectura<br>121 Penny Lane<br>Haydock, St. Helen<br>WA110QX<br>stuart@space-arch                                                                                                                                                             | Ltd.<br>is<br>itectural.co.uk                                                                                  |
| STATUS<br>STATUS<br>ROJECT<br>366 C                                                                                                                                                                                          | PURPOSE OF ISSUE<br>Space Architectura<br>121 Penny Lane<br>Haydock, St. Helen<br>WA110QX<br>stuart@space-arch<br>Church Rd, Haydock<br>Helens WA11 0LG<br>ng Permission Draw<br>O Conversion - Prop                                                                       | Ltd.<br>is<br>itectural.co.uk                                                                                  |
| STATUS<br>STATUS<br>ROJECT<br>366 (                                                                                                                                                                                          | PURPOSE OF ISSUE<br>Space Architectura<br>121 Penny Lane<br>Haydock, St. Helen<br>WA110QX<br>stuart@space-arch<br>Church Rd, Haydock<br>Helens WA11 OLG<br>ng Permission Draw<br>O Conversion - Prop<br>Floorplans<br>Stuart Gallagher                                     | Ltd.<br>is<br>itectural.co.uk                                                                                  |
| STATUS<br>STATUS<br>PROJECT<br>366 (<br>TITLE<br>Plannir<br>HM(<br>CLIENT                                                                                                                                                    | PURPOSE OF ISSUE   Space Architectura   121 Penny Lane   Haydock, St. Helen   WA110QX   stuart@space-arch   Church Rd, Haydock   Helens WA11 OLG   Ng Permission Draw   O Conversion - Prop   Floorplans   Stuart Gallagher   SD   N   PROJECT NU   1)   PROJECT NU   1219 | itectural.co.uk                                                                                                |

 Obscure glazed windows to be installed above head height to allow for natural light

11/04/2024 09:36:20