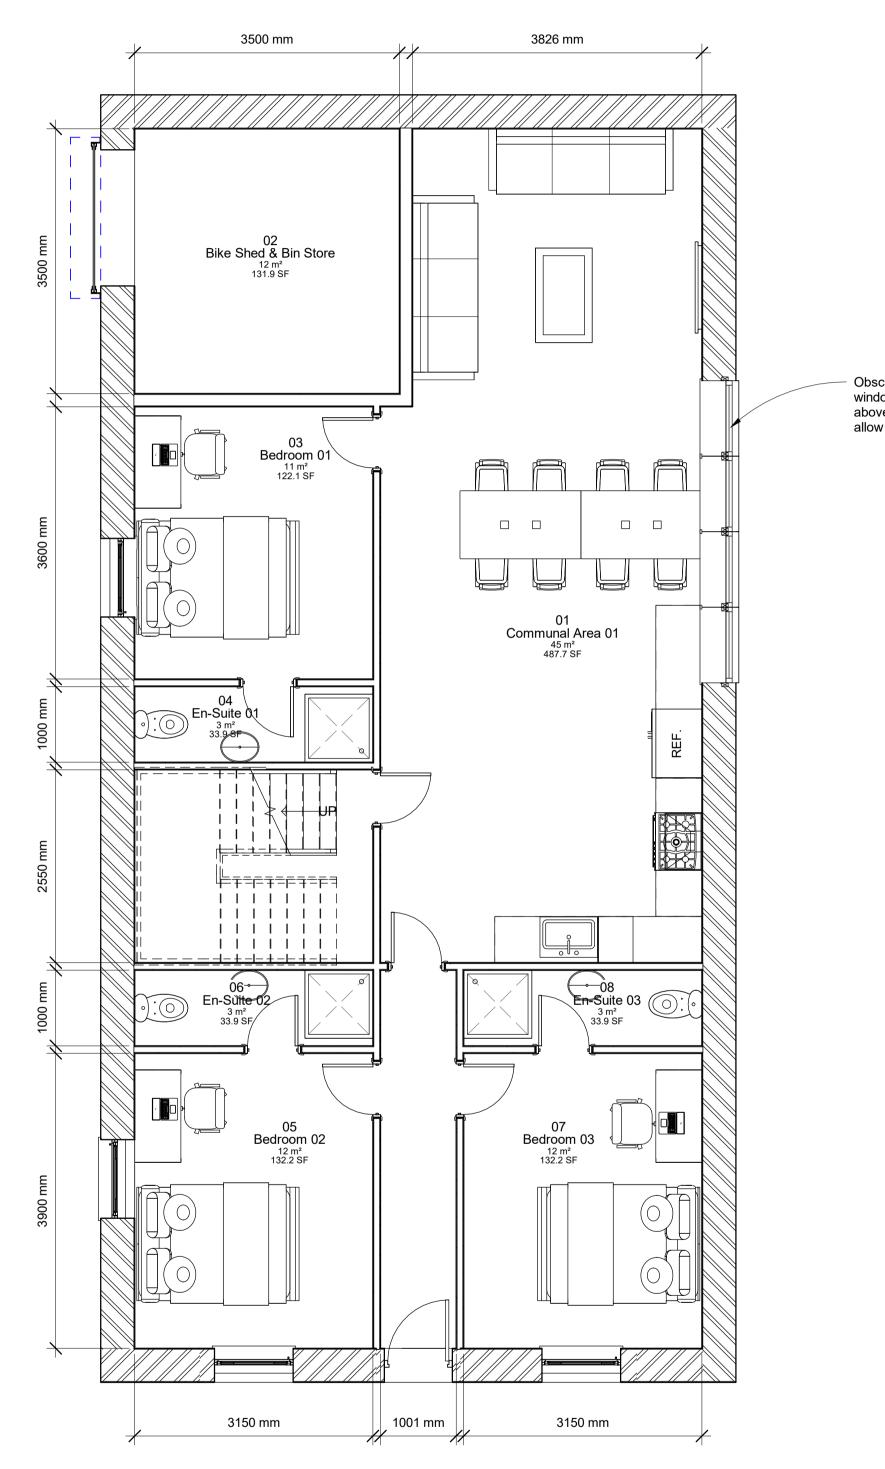

1 Proposed Ground Floor

| transmitted of<br>person withou<br>This drawing<br>relevant draw<br>contractors.<br>Do not scale<br>dimensions. F<br>representative<br>DISCLAIMER<br>ALL DIMENS<br>CHOSEN BU<br>ETC.<br>WORK FROM<br>ONLY TO BE<br>CONTROL D |                                                                                                                                                                                                                                                                            | nauthorized<br>all other<br>d sub-<br>printed<br>architect or<br>TE BY<br>MATERIAL<br>DRAWINGS<br>NG<br>D. ANY |
|------------------------------------------------------------------------------------------------------------------------------------------------------------------------------------------------------------------------------|----------------------------------------------------------------------------------------------------------------------------------------------------------------------------------------------------------------------------------------------------------------------------|----------------------------------------------------------------------------------------------------------------|
| CHOSEN BU<br>ETC.<br>WORK FROM<br>ONLY TO BE<br>CONTROL D                                                                                                                                                                    | E<br>IONS TO BE CHECKED ON SIT<br>ILDER PRIOR TO ORDERING M<br>A SPACE BUILDING CONTROL<br>CARRIED OUT ONCE BUILDIN<br>RAWING APPROVAL OBTAINE<br>KING IS AT CONTRACTORS RI                                                                                                | MATERIAL<br>DRAWINGS<br>IG<br>D. ANY                                                                           |
| Rev                                                                                                                                                                                                                          | Description                                                                                                                                                                                                                                                                | Date                                                                                                           |
|                                                                                                                                                                                                                              | •                                                                                                                                                                                                                                                                          |                                                                                                                |
|                                                                                                                                                                                                                              |                                                                                                                                                                                                                                                                            |                                                                                                                |
|                                                                                                                                                                                                                              |                                                                                                                                                                                                                                                                            |                                                                                                                |
|                                                                                                                                                                                                                              |                                                                                                                                                                                                                                                                            |                                                                                                                |
|                                                                                                                                                                                                                              |                                                                                                                                                                                                                                                                            |                                                                                                                |
|                                                                                                                                                                                                                              |                                                                                                                                                                                                                                                                            |                                                                                                                |
|                                                                                                                                                                                                                              |                                                                                                                                                                                                                                                                            |                                                                                                                |
|                                                                                                                                                                                                                              |                                                                                                                                                                                                                                                                            |                                                                                                                |
|                                                                                                                                                                                                                              | SUITABILITY DESCRIPTION                                                                                                                                                                                                                                                    |                                                                                                                |
|                                                                                                                                                                                                                              | SUITABILITY DESCRIPTION                                                                                                                                                                                                                                                    |                                                                                                                |
| STATUS                                                                                                                                                                                                                       |                                                                                                                                                                                                                                                                            | l Ltd.                                                                                                         |
| STATUS<br>STATUS                                                                                                                                                                                                             | PURPOSE OF ISSUE<br>Space Architectura<br>121 Penny Lane<br>Haydock, St. Helen<br>WA110QX                                                                                                                                                                                  | I Ltd.<br>Is<br>itectural.co.uk                                                                                |
| STATUS<br>STATUS<br>ROJECT<br>366 C                                                                                                                                                                                          | PURPOSE OF ISSUE<br>Space Architectura<br>121 Penny Lane<br>Haydock, St. Helen<br>WA110QX<br>stuart@space-arch                                                                                                                                                             | Ltd.<br>is<br>itectural.co.uk                                                                                  |
| STATUS<br>STATUS<br>ROJECT<br>366 C                                                                                                                                                                                          | PURPOSE OF ISSUE<br>Space Architectura<br>121 Penny Lane<br>Haydock, St. Helen<br>WA110QX<br>stuart@space-arch<br>Church Rd, Haydock<br>Helens WA11 0LG<br>ng Permission Draw<br>O Conversion - Prop                                                                       | Ltd.<br>is<br>itectural.co.uk                                                                                  |
| STATUS<br>STATUS<br>ROJECT<br>366 (                                                                                                                                                                                          | PURPOSE OF ISSUE<br>Space Architectura<br>121 Penny Lane<br>Haydock, St. Helen<br>WA110QX<br>stuart@space-arch<br>Church Rd, Haydock<br>Helens WA11 OLG<br>ng Permission Draw<br>O Conversion - Prop<br>Floorplans<br>Stuart Gallagher                                     | Ltd.<br>is<br>itectural.co.uk                                                                                  |
| STATUS<br>STATUS<br>PROJECT<br>366 (<br>TITLE<br>Plannir<br>HM(<br>CLIENT                                                                                                                                                    | PURPOSE OF ISSUE   Space Architectura   121 Penny Lane   Haydock, St. Helen   WA110QX   stuart@space-arch   Church Rd, Haydock   Helens WA11 OLG   Ng Permission Draw   O Conversion - Prop   Floorplans   Stuart Gallagher   SD   N   PROJECT NU   1)   PROJECT NU   1219 | itectural.co.uk                                                                                                |

 Obscure glazed windows to be installed above head height to allow for natural light

11/04/2024 09:36:20