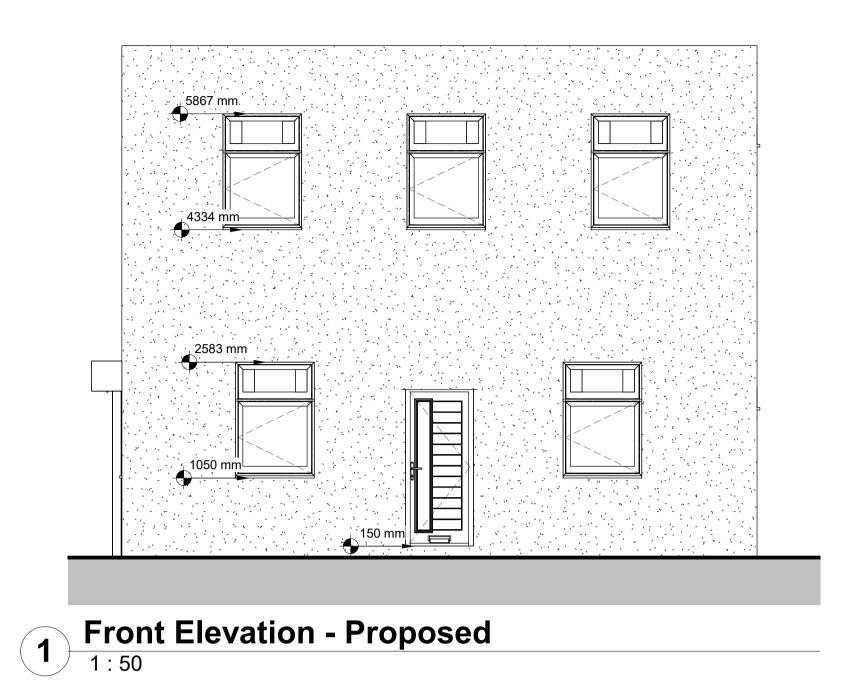

Right Side Elevation - Proposed

1:50

Rear Elevation - Proposed

1:50

4 Left Side Elevation - Proposed
1:50

This drawing (or any part thereof) may not be copied, transmitted or disclosed to any third party or unauthorized person without written permission of space.