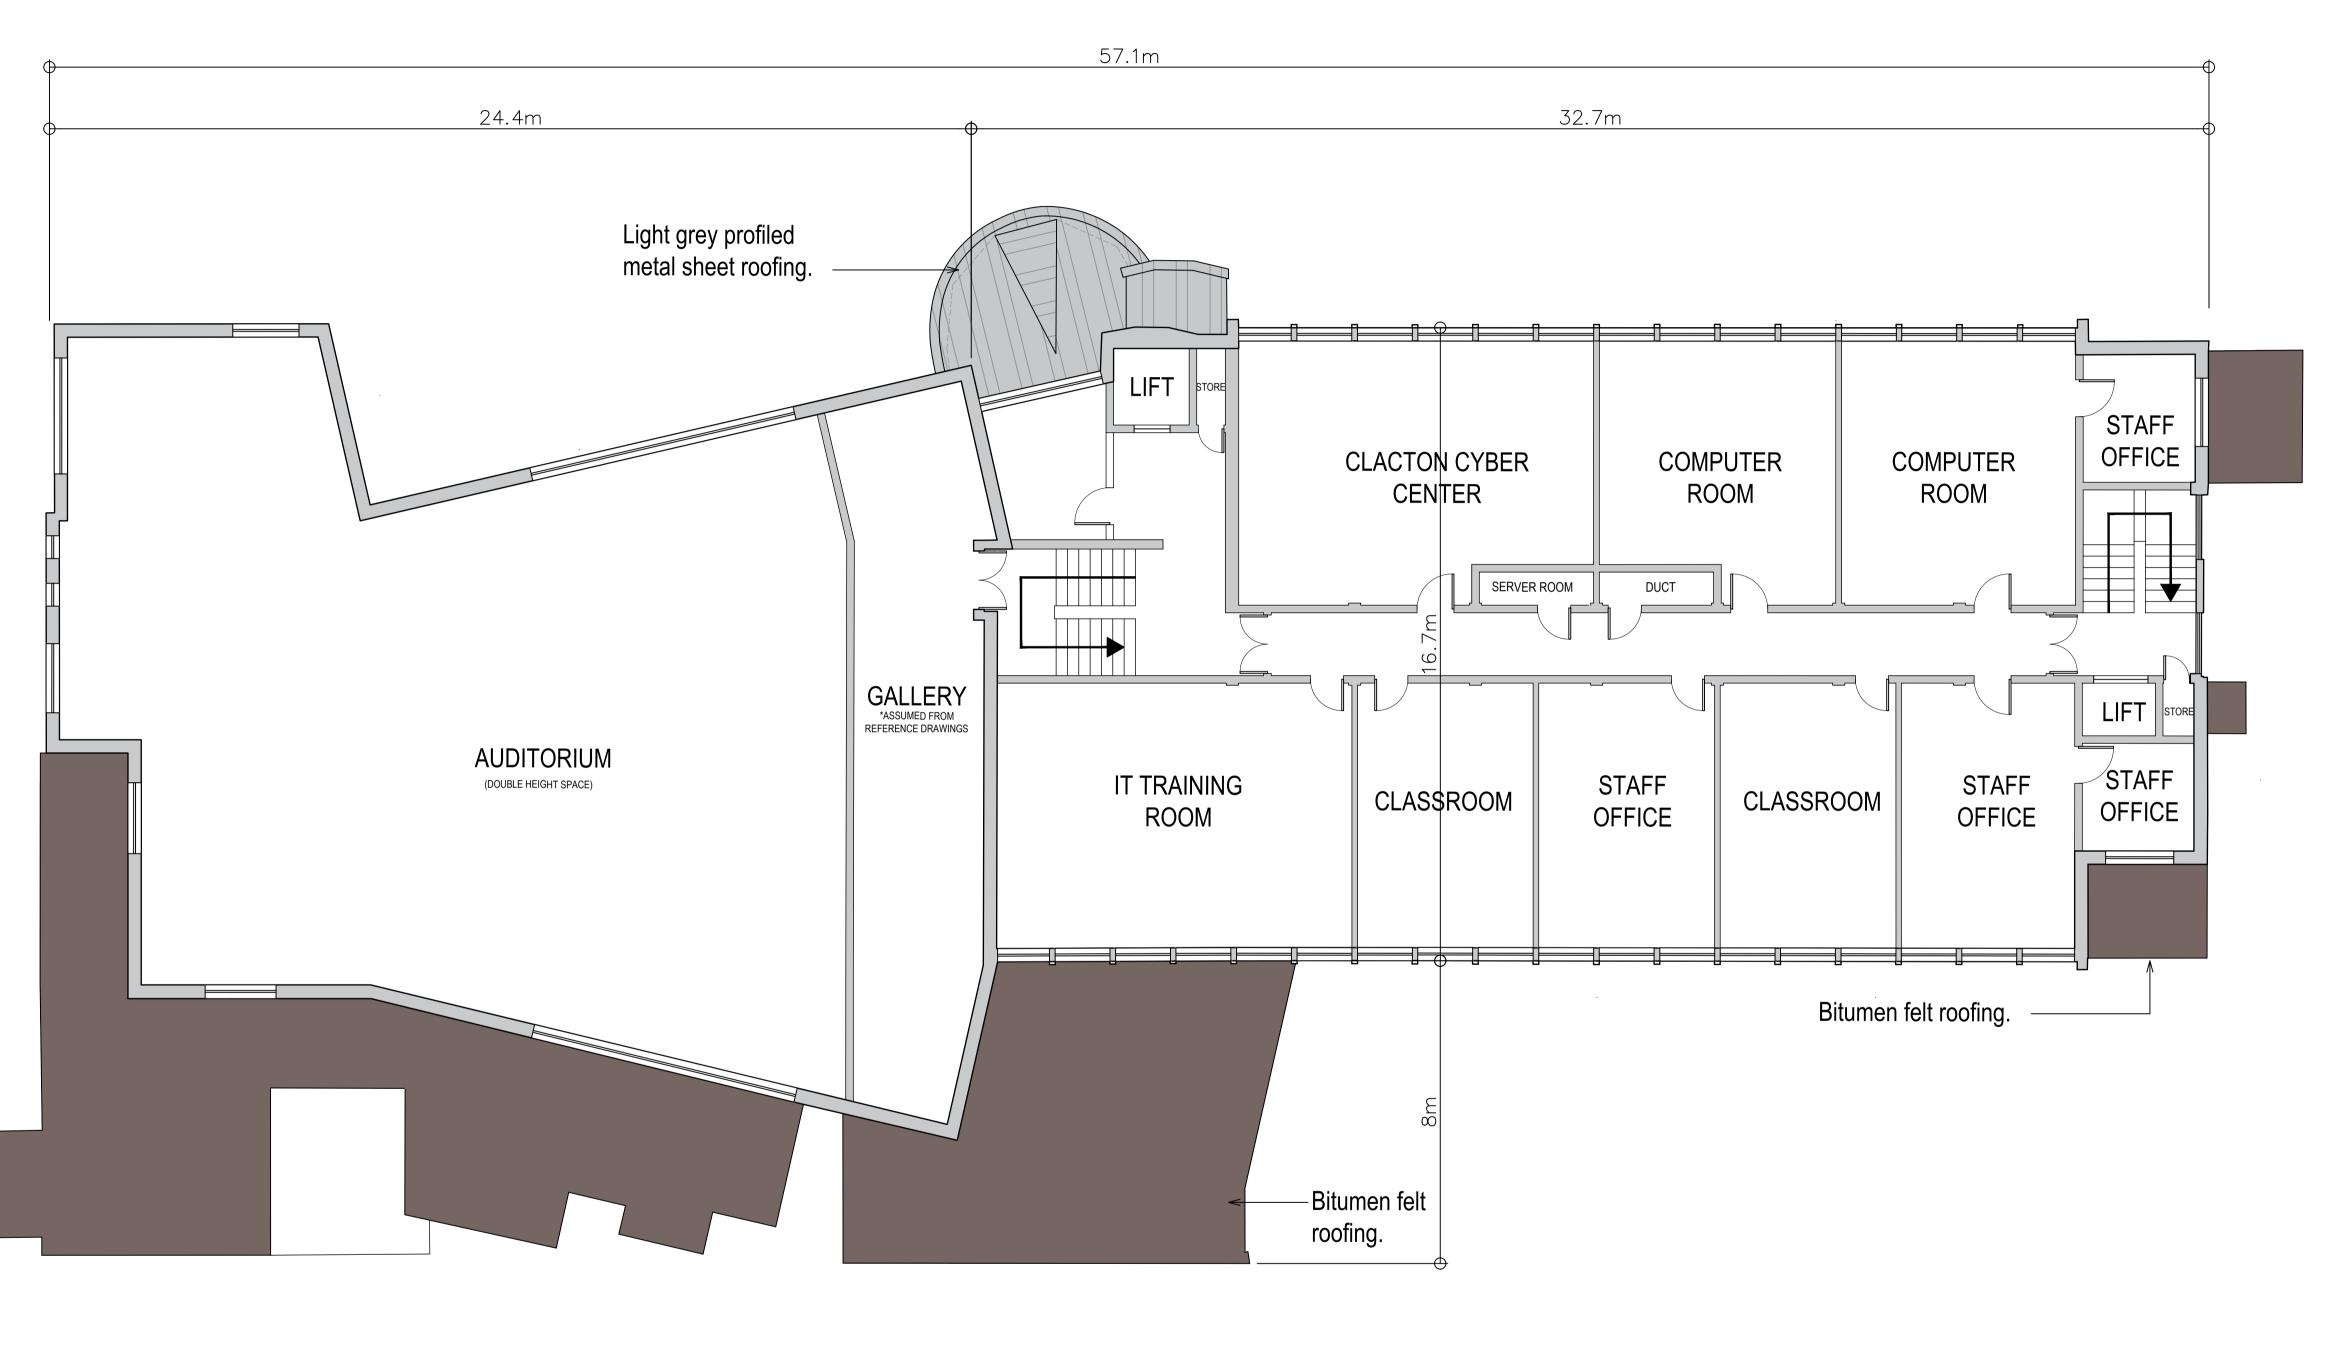

design@barefootgilles.com

Clacton College Site
Clacton-on-Sea CO15 6JQ
Marble Arch Group Limited

www.barefootgilles.com

Existing First Floor Plan

|                |                  |        | Date       |  |
|----------------|------------------|--------|------------|--|
| Scale & Format | 1:100            | @A1    | 26-02-2024 |  |
| BGA            | GA 2248-DE-20-11 |        | Revision   |  |
| Drawing No.    | ZZ40-DE          | -20-11 | Λ.         |  |
| BIM Model File | N/A              |        | A          |  |
|                |                  |        |            |  |