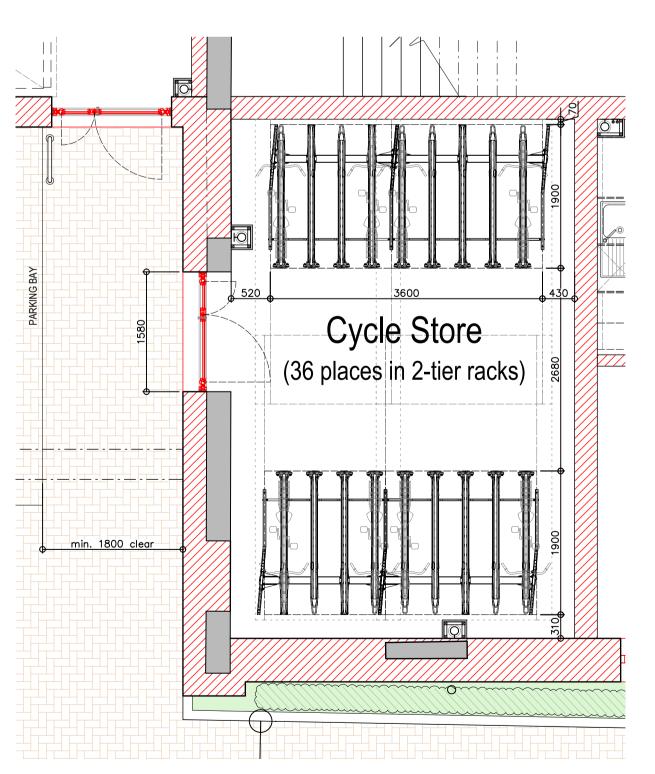

Cycle Store (42 places in 2-tier racks)

O3 Cycle Rack Detail

70-01 Scale: 1:20

Phase 2 Cycle Store 70-01 Scale: 1:50

01 Phase 1 Cycle Storage 70-01 Scale: 1:50

 Alterations to existing buildings are based on informed assumption only, taken from available information, and pending a structural survey including opening up of existing walls, floors and ceilings to determine true site conditions. 22-03-2024 A First issue. Issued for outline planning consent. Date Rev. Descriptions barefoot & gilles Third Floor, Eldon House
2 Eldon Street, London, EC2M 7LS
Tel: 020 7422 7800