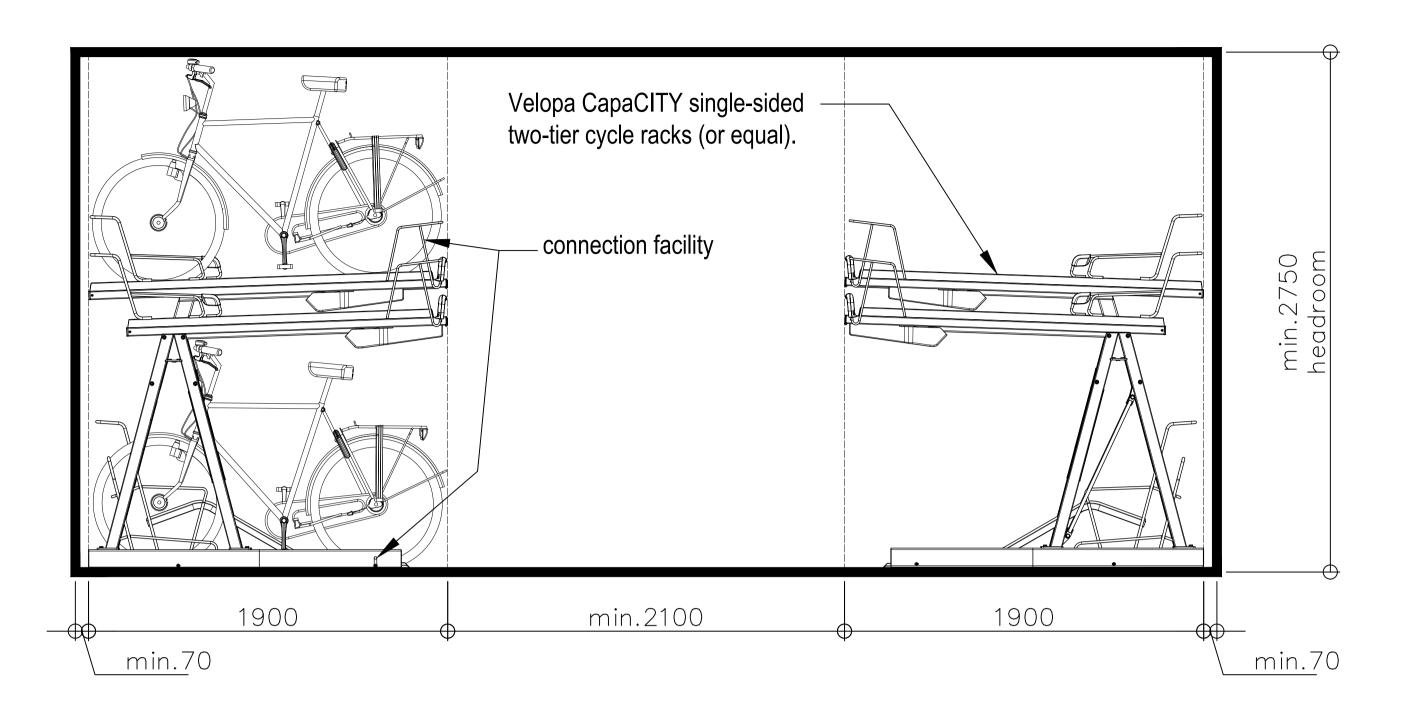

Cycle Store (42 places in 2-tier racks)

O3 Cycle Rack Detail

70-01 Scale: 1:20

Phase 2 Cycle Store 70-01 Scale: 1:50

01 Phase 1 Cycle Storage 70-01 Scale: 1:50

 Alterations to existing buildings are based on informed assumption only, taken from available information, and pending a structural survey including opening up of existing walls, floors and ceilings to determine true site conditions. 22-03-2024 A First issue. Issued for outline planning consent. Date Rev. Descriptions barefoot & gilles Third Floor, Eldon House
2 Eldon Street, London, EC2M 7LS
Tel: 020 7422 7800