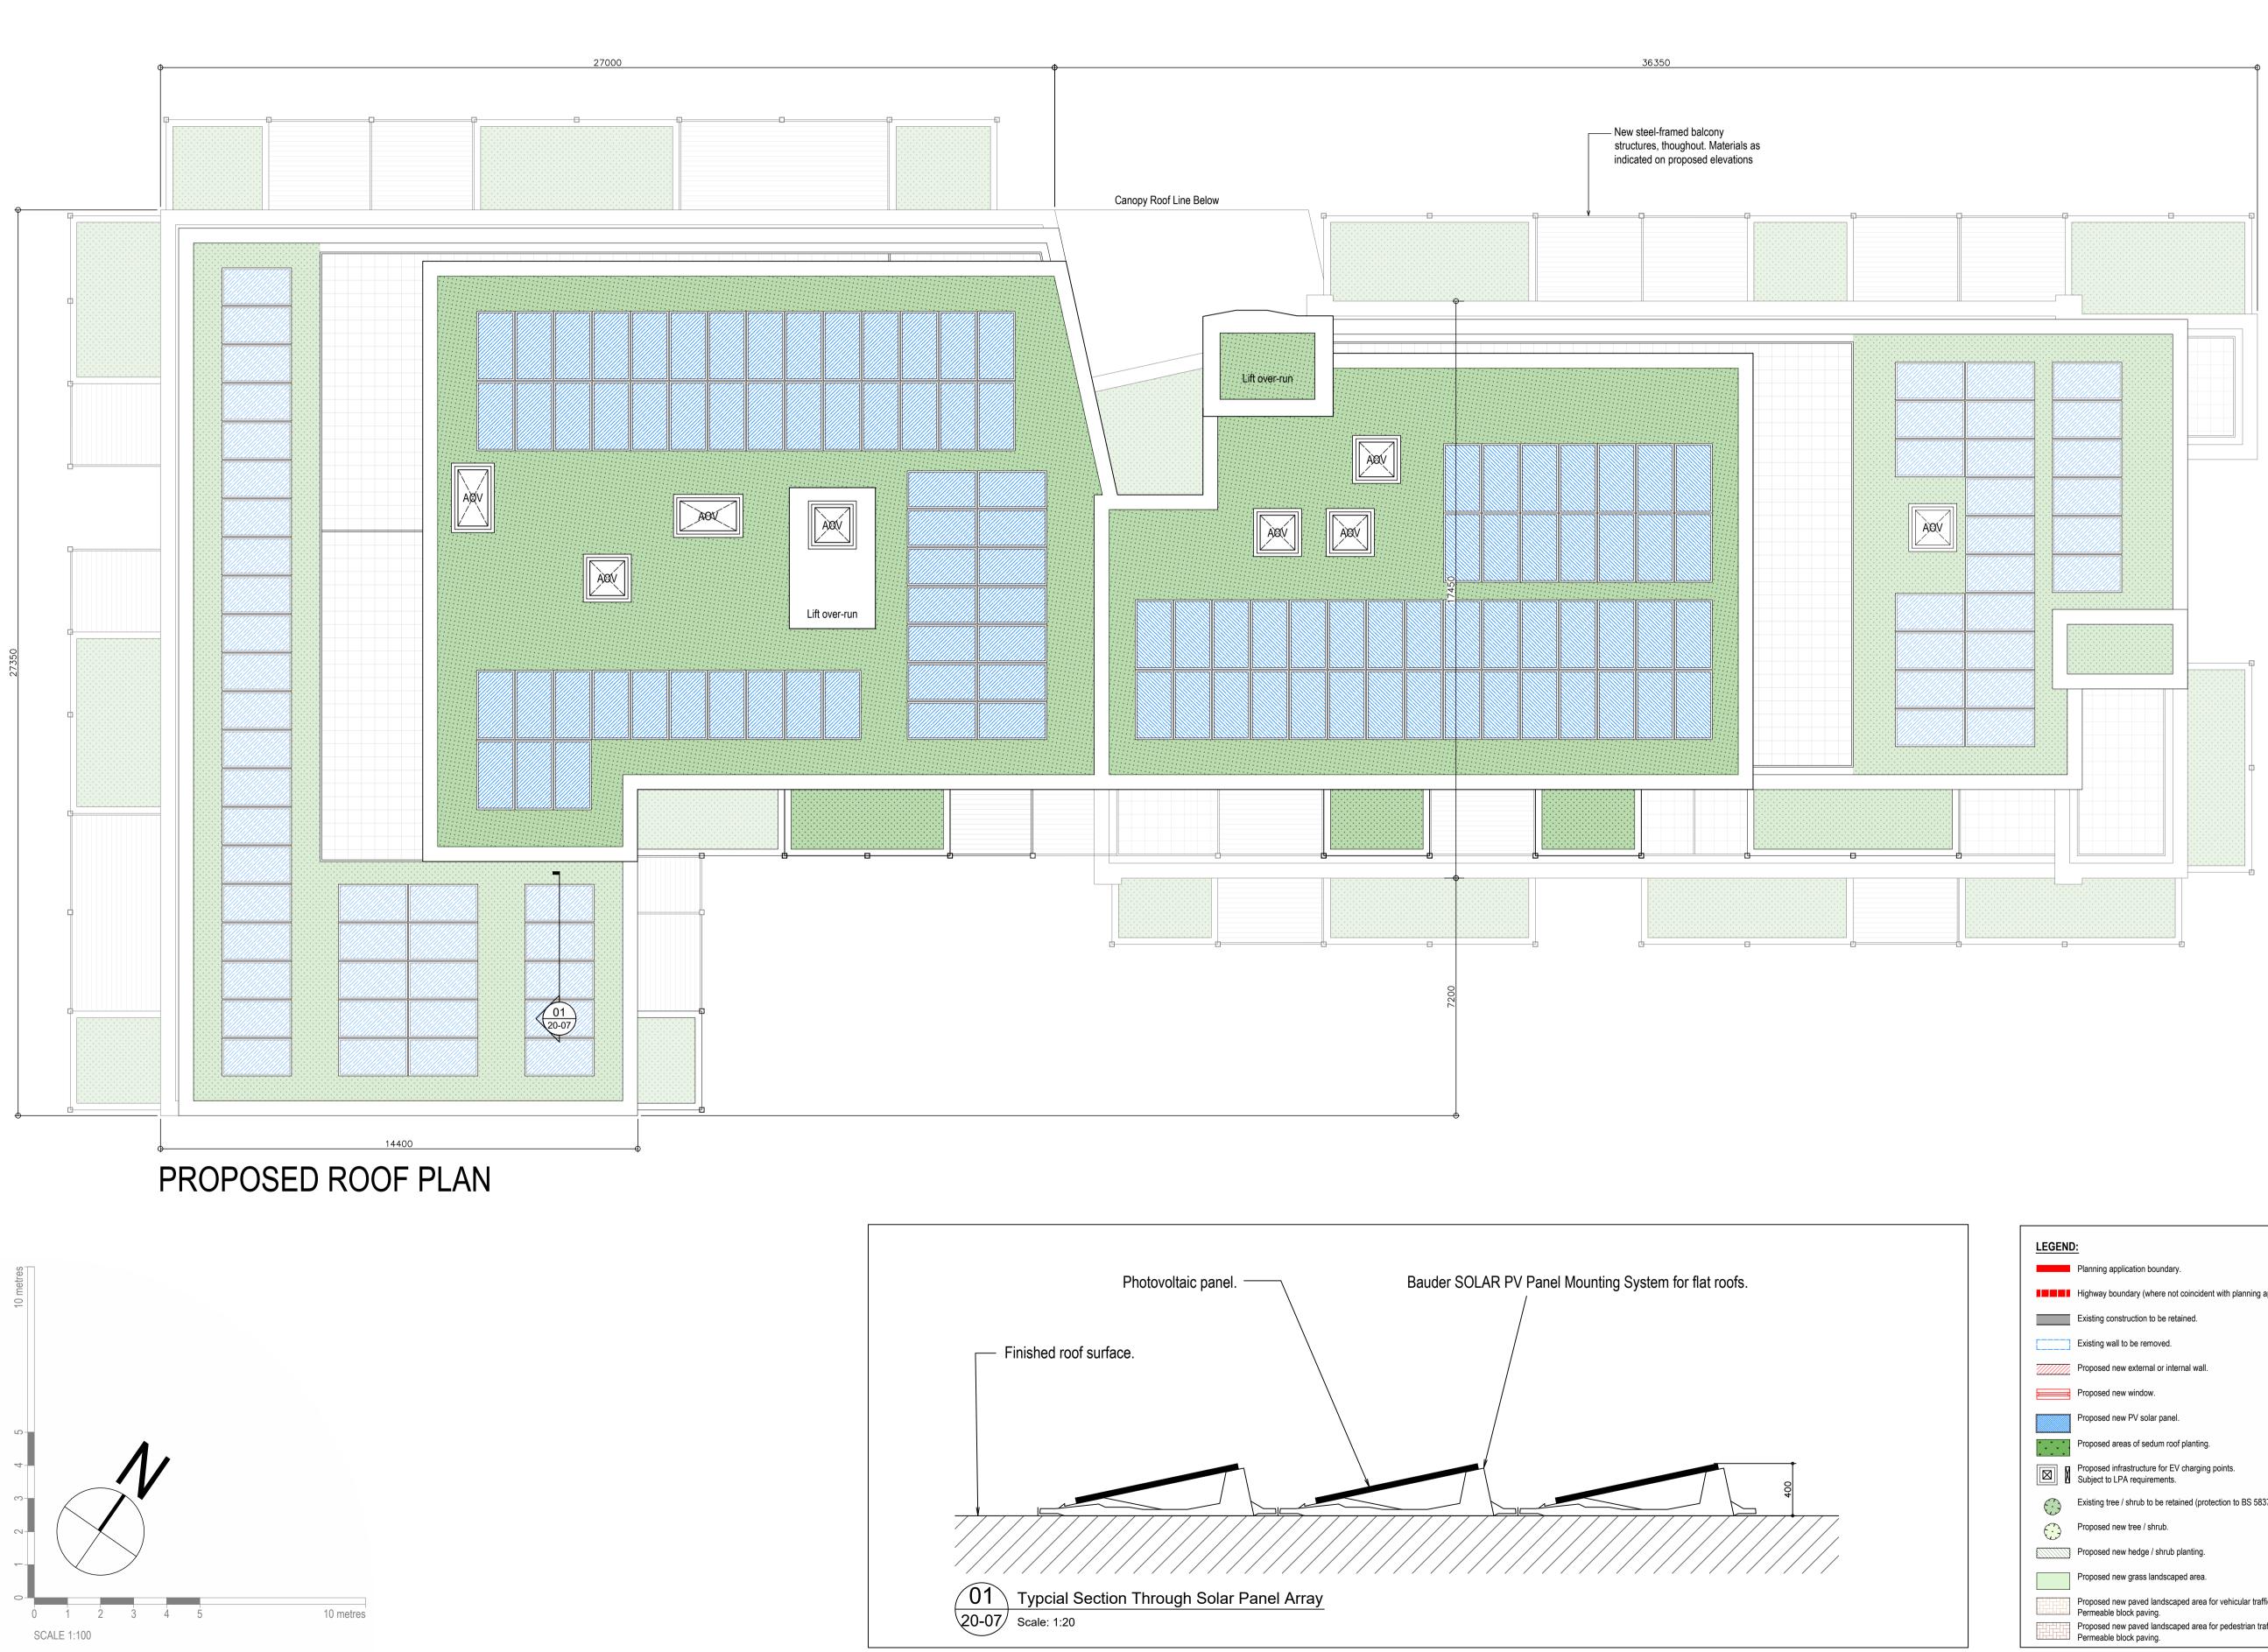

| GEND                 | <u>):</u>                                                                             |
|----------------------|---------------------------------------------------------------------------------------|
|                      | Planning application boundary.                                                        |
|                      | Highway boundary (where not coincident with planning app. boundary).                  |
|                      | Existing construction to be retained.                                                 |
| ]                    | Existing wall to be removed.                                                          |
| //////               | Proposed new external or internal wall.                                               |
|                      | Proposed new window.                                                                  |
|                      | Proposed new PV solar panel.                                                          |
| * * * *              | Proposed areas of sedum roof planting.                                                |
| 3                    | Proposed infrastructure for EV charging points.<br>Subject to LPA requirements.       |
|                      | Existing tree / shrub to be retained (protection to BS 5837).                         |
| $\overline{ \cdot }$ | Proposed new tree / shrub.                                                            |
|                      | Proposed new hedge / shrub planting.                                                  |
|                      | Proposed new grass landscaped area.                                                   |
|                      | Proposed new paved landscaped area for vehicular traffic:<br>Permeable block paving.  |
|                      | Proposed new paved landscaped area for pedestrian traffic:<br>Permeable block paving. |
|                      |                                                                                       |