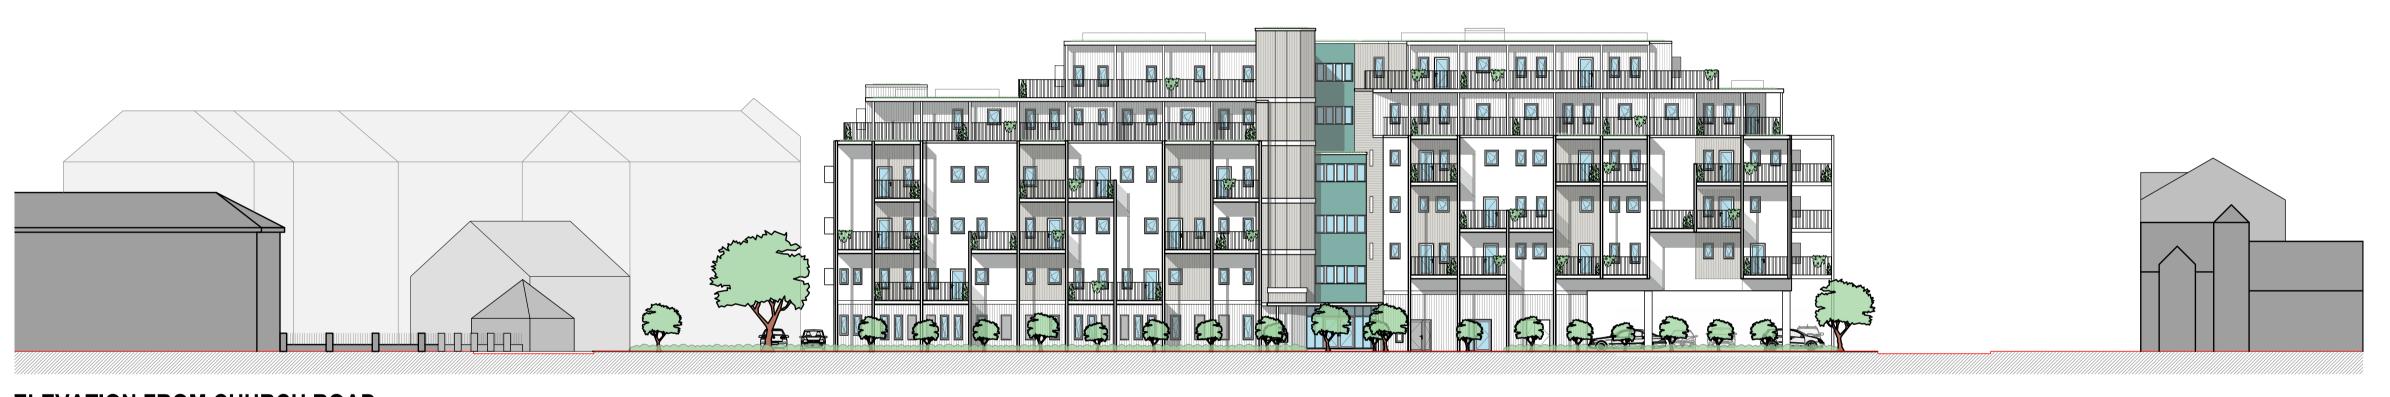

**ELEVATION FROM CHURCH ROAD** 

Scale- 1:250

| 22-03-2024 | В    | Design updated. Issued for outline planning consent. | МН    | МН     |
|------------|------|------------------------------------------------------|-------|--------|
| 25.01.2024 | Α    | Issued for outline planning consent                  | MP    | МН     |
| Date       | Rev. | Descriptions                                         | Drawn | Checke |

www.barefootgilles.com

Date

В

**Proposed Elevations** Street Scene

1:250 Scale & Format

25-01-2024 BGA Drawing No. 2248-DE-30-03 BIM Model File

**PLANNING** Drawing Status

| PROJECT NO.      | STATUS                                                | TYPE                                                                                                                                     | DWG NO.        |
|------------------|-------------------------------------------------------|------------------------------------------------------------------------------------------------------------------------------------------|----------------|
| example:<br>1234 | SK = Sketch DE = Planning PI = Production Information | 10- Site / External Plans<br>20- Floor/ Roof Plans<br>30- Elevations<br>40- Sections<br>50- Details<br>60- Schedules<br>70- Room Layouts | example:<br>01 |