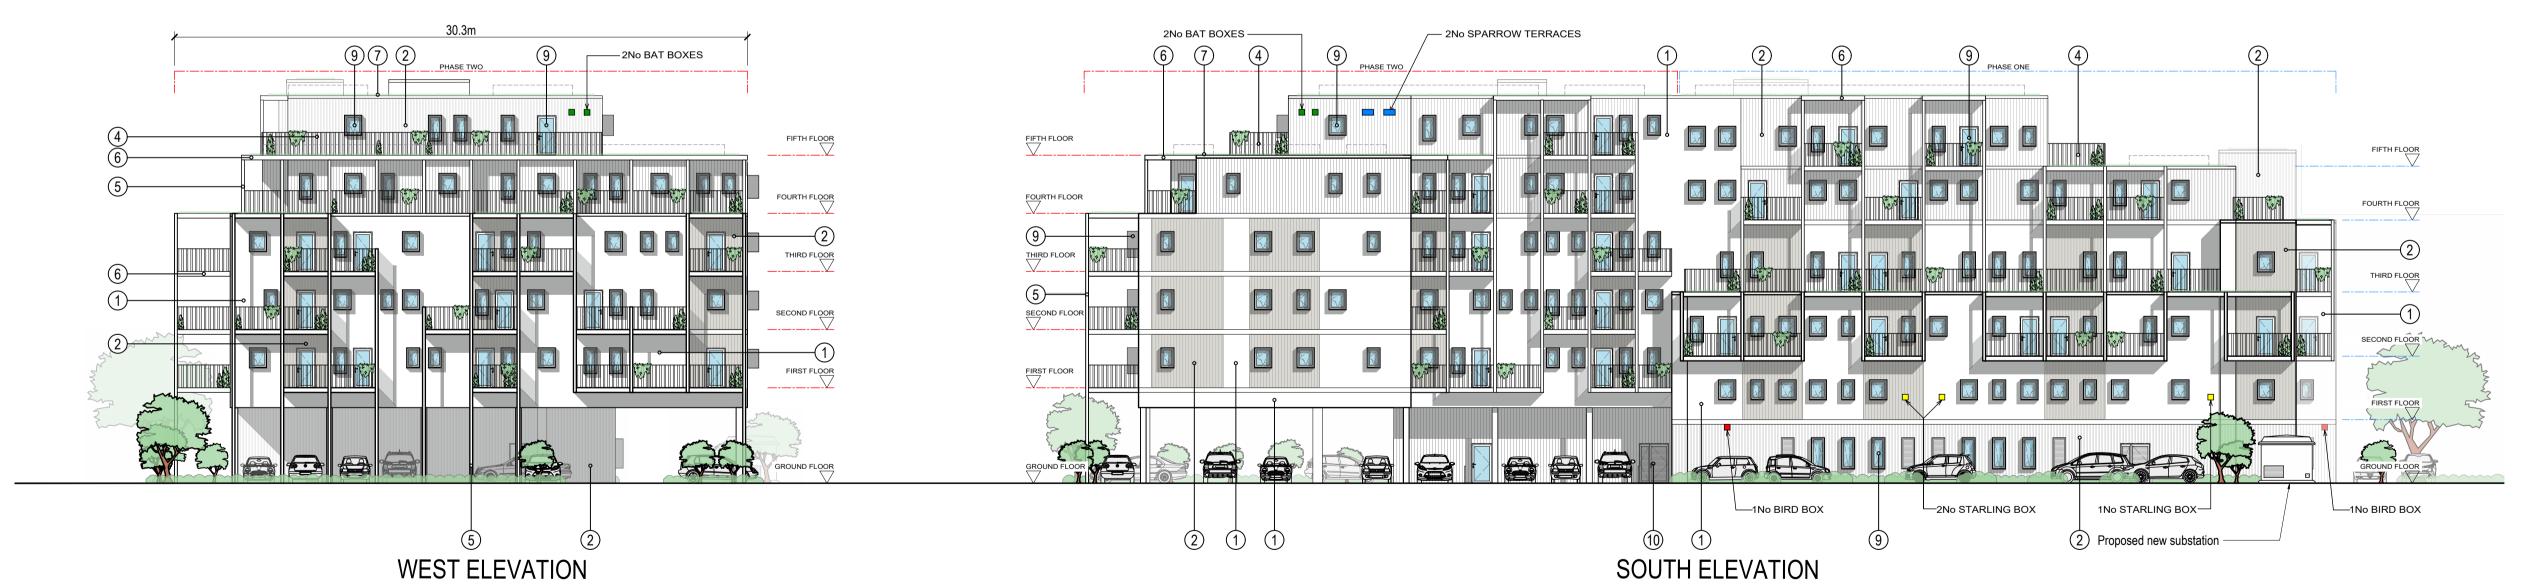

## MATERIALS

- Rendered facing: warm white finish.
- 2. Vertical feature cladding: lime-washed timber effect boarding.
- 3. Horizontal feature cladding: lime-washed timber effect boarding.4. Balustrade: metal balusters with white PPC finish and timber
- 5. Steel structural framing to balconies: white finish.
- 6. Aluminium fascia: PPC finish, colour light grey.
- 7. Roof-top planting.
- 8. Curtain walling system with green feature panelling to match
- 9. uPVC windows and doors to flats / private balconies, colour dark grey. Where not otherwise shaded by overhead balconies, windows to east, south and west elevations to feature projecting surrounds, to provide solar shading, fabricated from PPC finished aluminium, colour dark grey.
- Aluminium framed doors to communal entrances with PPC finish,
   colour dark grey.

design@barefootgilles.com

Clacton College Site Clacton-on-Sea CO15 6JQ

www.barefootgilles.com

Clacton-on-Sea CO15 6JQ

Marble Arch Group Limited

Proposed Elevations

Drawing Status PLANNING

DISCLAIMER
This drawing was prepared for the Client, Project & Site stated above and for the purposes set out in the Project Particulars.
Barefoot & Gilles Limited accepts no responsibility whatsoever should the drawing be used by any other person, on any other site or for any other purpose than those stated.
This drawing is to be read in conjunction with all relevant drawings and specifications.