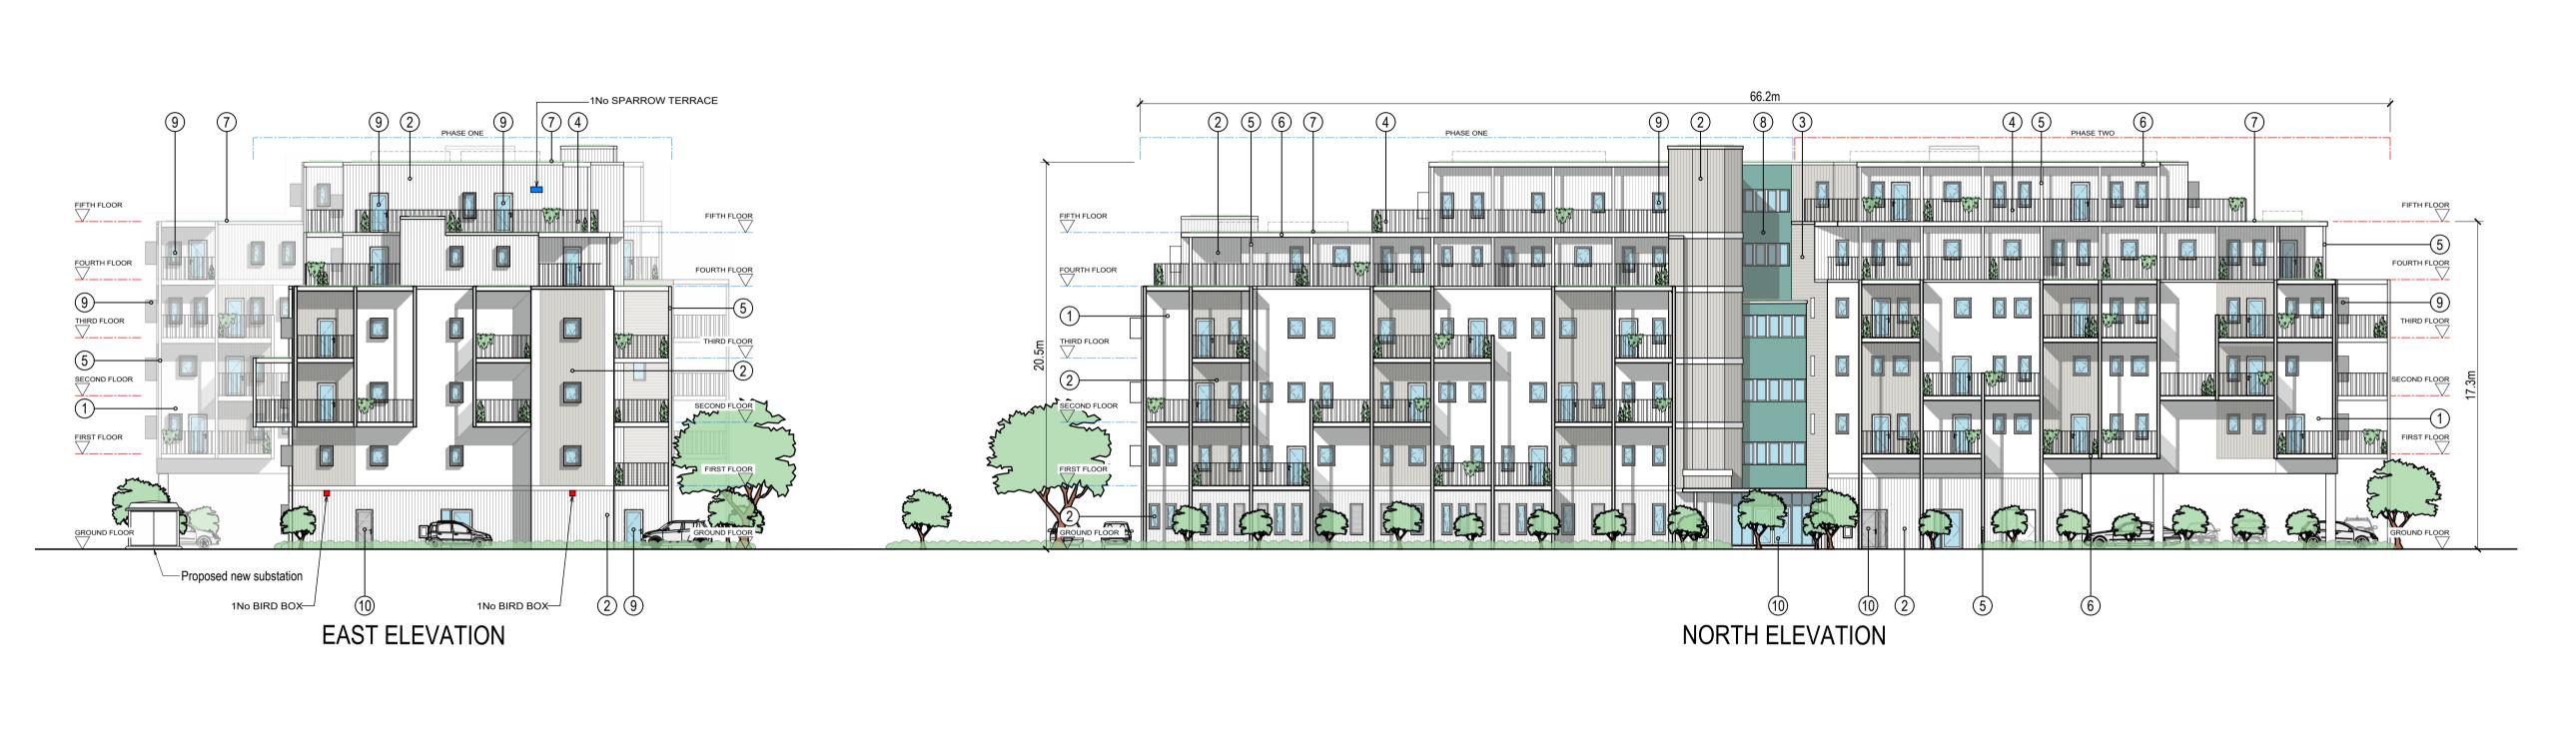

## MATERIALS

- Rendered facing: warm white finish.
- 2. Vertical feature cladding: lime-washed timber effect boarding.
- 3. Horizontal feature cladding: lime-washed timber effect boarding.4. Balustrade: metal balusters with white PPC finish and timber
- 5. Steel structural framing to balconies: white finish.
- 6. Aluminium fascia: PPC finish, colour light grey.
- 7. Roof-top planting.
- 8. Curtain walling system with green feature panelling to match
- 9. uPVC windows and doors to flats / private balconies, colour dark grey. Where not otherwise shaded by overhead balconies, windows to east, south and west elevations to feature projecting surrounds, to provide solar shading, fabricated from PPC finished aluminium, colour dark grey.
- Aluminium framed doors to communal entrances with PPC finish,
   colour dark grey.

design@barefootgilles.com

Clacton College Site Clacton-on-Sea CO15 6JQ

www.barefootgilles.com

Clacton-on-Sea CO15 6JQ

Marble Arch Group Limited

Proposed Elevations

Drawing Status PLANNING

DISCLAIMER
This drawing was prepared for the Client, Project & Site stated above and for the purposes set out in the Project Particulars.
Barefoot & Gilles Limited accepts no responsibility whatsoever should the drawing be used by any other person, on any other site or for any other purpose than those stated.
This drawing is to be read in conjunction with all relevant drawings and specifications.